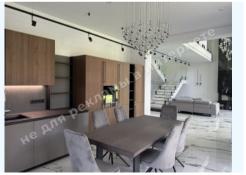

Number of bedrooms: 4

**1й этаж:** living room with fireplace, dining area and access to the terrace, Kitchen, Hall, the guest room, Utility rooms, Boiler room, guest bathroom, garage for 2 cars

2й этаж: master bedroom with wardrobe and bathroom, access to the terrace, 2 bedrooms with walk-in closets