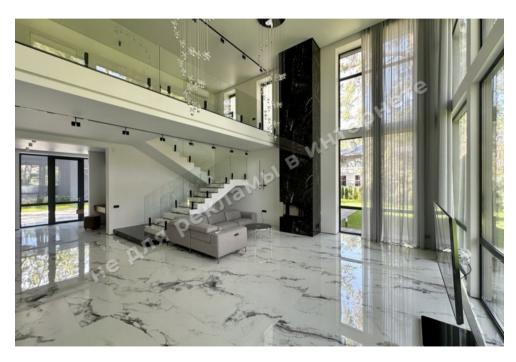

## СОВРЕМЕННЫЙ НОВЫЙ ДОМ 350M В СОСНОВОМ ЛЕСУ ПЛЮТЫ

\$ 1 400 000

\$ 4 000 m<sup>2</sup>

Address: Kiev region, Staro-Obukhiv

highway, Kozin, Конча-Заспа, Обуховский р-

Н

**Area:** 350 m<sup>2</sup>

Plot size: 0.20 ha

## **DESCRIPTION**

Plot size (ha): 0.20 ha

Exit to: coniferous

**Status:** in property

**Special purpose:** construction and maintenance

**House area (m<sup>2</sup>):** 350.00 m<sup>2</sup>

Number of floors: 2

Number of bedrooms: 4

**1й этаж:** living room with fireplace, dining area and access to the terrace, Kitchen, Hall, the guest room, Utility rooms, Boiler room, guest bathroom, garage for 2 cars

2й этаж: master bedroom with wardrobe and bathroom, access to the terrace, 2 bedrooms with walk-in closets