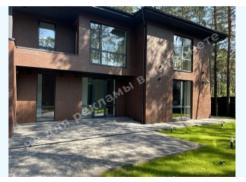

## СОВРЕМЕННЫЙ НОВЫЙ ДОМ 350M В СОСНОВОМ ЛЕСУ ПЛЮТЫ

\$ 1 400 000

\$ 4 000 m<sup>2</sup>

Address: Kiev region, Staro-Obukhiv

highway, Kozin, Конча-Заспа, Обуховский р-

Н

**Area:** 350 m<sup>2</sup>

Plot size: 0.20 ha

## **DESCRIPTION**

Plot size (ha): 0.20 ha

Exit to: coniferous

**Status:** in property

**Special purpose:** construction and maintenance

**House area (m<sup>2</sup>):** 350.00 m<sup>2</sup>

Number of floors: 2