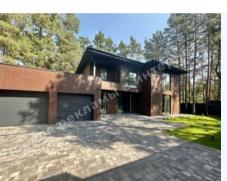

## СОВРЕМЕННЫЙ НОВЫЙ ДОМ 350M В СОСНОВОМ ЛЕСУ ПЛЮТЫ

\$ 1 400 000

\$ 4 000 m<sup>2</sup>

Address: Kiev region, Staro-Obukhiv

highway, Kozin, Конча-Заспа, Обуховский р-

Н

**Area:** 350 m<sup>2</sup>

Plot size: 0.20 ha

## **DESCRIPTION**

Plot size (ha): 0.20 ha

Exit to: coniferous

**Status:** in property

**Special purpose:** construction and maintenance

**House area (m<sup>2</sup>):** 350.00 m<sup>2</sup>

Number of floors: 2

Number of bedrooms: 4

**1й этаж:** living room with fireplace, dining area and access to the terrace, Kitchen, Hall, the guest room, Utility rooms, Boiler room, guest bathroom, garage for 2 cars

2й этаж: master bedroom with wardrobe and bathroom, access to the terrace, 2 bedrooms with walk-in closets