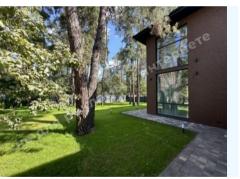

## СОВРЕМЕННЫЙ НОВЫЙ ДОМ 350M В СОСНОВОМ ЛЕСУ ПЛЮТЫ

\$ 1 400 000

\$ 4 000 m<sup>2</sup>

Address: Kiev region, Staro-Obukhiv

highway, Kozin, Конча-Заспа, Обуховский р-

Н

**Area:** 350 m<sup>2</sup>

Plot size: 0.20 ha

**Gas:** connected

Water: hole

Sewerage: septic tank

**Electricity:** connected

**Safety:** individual security

Type of locality: Cottage City zone

**Transport accessibility:** convenient transport accessibility along the Staro-Obukhiv highway