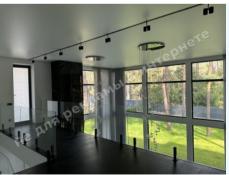

## **DESCRIPTION**

Plot size (ha): 0.20 ha

Exit to: coniferous

**Status:** in property

**Special purpose:** construction and maintenance

**House area (m<sup>2</sup>):** 350.00 m<sup>2</sup>

Number of floors: 2

Number of bedrooms: 4

**1й этаж:** living room with fireplace, dining area and access to the terrace, Kitchen, Hall, the guest room, Utility rooms, Boiler room, guest bathroom, garage for 2 cars

2й этаж: master bedroom with wardrobe and bathroom, access to the terrace, 2 bedrooms with walk-in closets