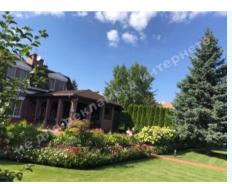

## ОСОБНЯК 730М С ВЫХОДОМ НА ДНЕПР В КОТТЕДЖНОМ ГОРОДКЕ

\$ 5 000 000

\$ 6 849 m<sup>2</sup>

Address: Kiev region, Staro-Obukhiv

highway, Dam, Конча-Заспа, Обуховский р-

Н

**Area:** 730 m<sup>2</sup>

Plot size: 0.40 ha

## **DESCRIPTION**

Plot size (ha): 0.40 ha

Exit to: The Dnieper

**Status:** in property

**Special purpose:** construction and maintenance

Mark: 2 km Dam

**House area (m<sup>2</sup>):** 730.00 m<sup>2</sup>

Number of floors: 3

Beautification: auto-watering, landscaping, lighting

**Gas:** connected

Water: centralized

Sewerage: centralized

Electricity: connected

**Safety:** KC security

Type of locality: Cottage City zone, Cottage City