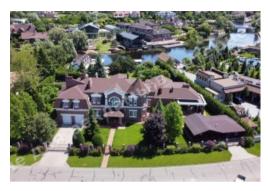

## ОСОБНЯК 730М С ВЫХОДОМ НА ДНЕПР В КОТТЕДЖНОМ ГОРОДКЕ

\$ 5 000 000

\$ 6 849 m<sup>2</sup>

Address: Kiev region, Staro-Obukhiv

highway, Dam, Конча-Заспа, Обуховский р-

Н

**Area:** 730 m<sup>2</sup>

Plot size: 0.40 ha

## **DESCRIPTION**

Plot size (ha): 0.40 ha

Exit to: The Dnieper

**Status:** in property

**Special purpose:** construction and maintenance

Mark: 2 km Dam

**House area (m<sup>2</sup>):** 730.00 m<sup>2</sup>

Number of floors: 3