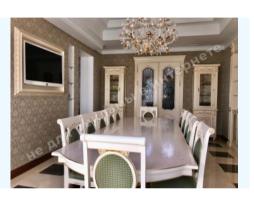

1й этаж: living room with fireplace, Kitchen, dining-room with terrace, Guest bedroom, 2 bathrooms, Wardrobe,

Rest room, Cinema, Sauna, Swimming pool, Pantry, Laundry, garage for 2 cars, plunge tub, boors

**2й этаж:** bedrooms, 4 bathrooms, 3 dressing rooms, Utility rooms

Цокольный этаж: Utility rooms

**House condition:** equipped with furniture and appliances

House status: brought into operation

Buildings: swimming pool, pavilion, Playground, house of security and personnel, landing stage, pond