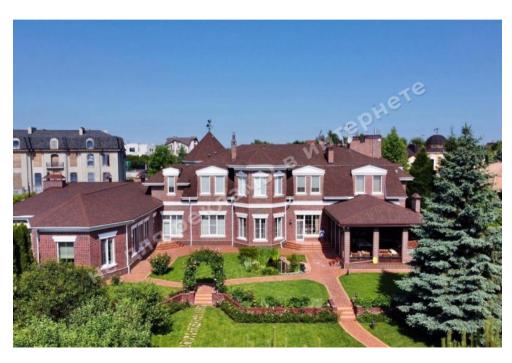

## ОСОБНЯК 730М С ВЫХОДОМ НА ДНЕПР В КОТТЕДЖНОМ ГОРОДКЕ

\$ 5 000 000

\$ 6 849 m<sup>2</sup>

Address: Kiev region, Staro-Obukhiv

highway, Dam, Конча-Заспа, Обуховский р-

Н

**Area:** 730 m<sup>2</sup>

Plot size: 0.40 ha

## **DESCRIPTION**

Plot size (ha): 0.40 ha

Exit to: The Dnieper

**Status:** in property

**Special purpose:** construction and maintenance

Mark: 2 km Dam

**House area (m<sup>2</sup>):** 730.00 m<sup>2</sup>

Number of floors: 3