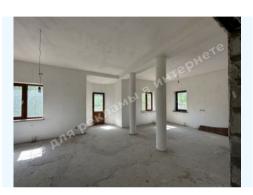

## **DESCRIPTION**

Plot size (ha): 0.20 ha

**Status:** in property

**Special purpose:** construction and maintenance

**House area (m<sup>2</sup>):** 234.00 m<sup>2</sup>

Number of floors: 2+мансарда

Rooms: Living room, Kitchen with a dining area, bedrooms, several bathrooms, Utility rooms, Garage

House condition: Trim

**House status:** brought into operation

Gas: connected

Water: connected

Sewerage: connected

**Electricity:** connected

Type of locality: Cottage City zone

**Transport accessibility:** convenient transport accessibility along the Novo-Obukhiv highway