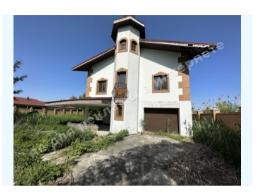

## НОВЫЙ ДОМ 234М ХОДОСЕЕВКА

\$ 239 000

\$ 1 021 m<sup>2</sup>

Address: Kiev region, Novo-Obukhiv

highway, Hodoseevka, Киево-Святошинский

**Area:** 234 m<sup>2</sup>

Plot size: 0.20 ha

**ID:** 4-00612

## **DESCRIPTION**

Plot size (ha): 0.20 ha

**Status:** in property

**Special purpose:** construction and maintenance

**House area (m<sup>2</sup>):** 234.00 m<sup>2</sup>

Number of floors: 2+мансарда

Rooms: Living room, Kitchen with a dining area, bedrooms, several bathrooms, Utility rooms, Garage

House condition: Trim

**House status:** brought into operation

Gas: connected

Water: connected

Sewerage: connected

**Electricity:** connected

Type of locality: Cottage City zone

**Transport accessibility:** convenient transport accessibility along the Novo-Obukhiv highway