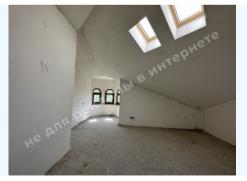

## **DESCRIPTION**

Plot size (ha): 0.20 ha

**Status:** in property

**Special purpose:** construction and maintenance

**House area (m<sup>2</sup>):** 234.00 m<sup>2</sup>

Number of floors: 2+мансарда

Rooms: Living room, Kitchen with a dining area, bedrooms, several bathrooms, Utility rooms, Garage

House condition: Trim

**House status:** brought into operation

Gas: connected

Water: connected

Sewerage: connected

**Electricity:** connected

Type of locality: Cottage City zone

**Transport accessibility:** convenient transport accessibility along the Novo-Obukhiv highway