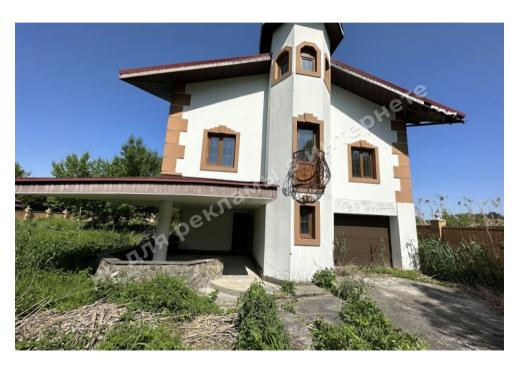

## НОВЫЙ ДОМ 234М ХОДОСЕЕВКА

\$ 239 000

\$ 1 021 m<sup>2</sup>

Address: Kiev region, Novo-Obukhiv

highway, Hodoseevka, Киево-Святошинский

**Area:** 234 m<sup>2</sup>

Plot size: 0.20 ha

**ID:** 4-00612

## **DESCRIPTION**

Plot size (ha): 0.20 ha

**Status:** in property

**Special purpose:** construction and maintenance

**House area (m<sup>2</sup>):** 234.00 m<sup>2</sup>

Number of floors: 2+мансарда

Rooms: Living room, Kitchen with a dining area, bedrooms, several bathrooms, Utility rooms, Garage

House condition: Trim

**House status:** brought into operation

Gas: connected

Water: connected

Sewerage: connected

**Electricity:** connected

Type of locality: Cottage City zone

**Transport accessibility:** convenient transport accessibility along the Novo-Obukhiv highway