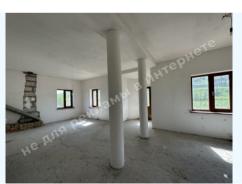

## **DESCRIPTION**

Plot size (ha): 0.20 ha

**Status:** in property

**Special purpose:** construction and maintenance

**House area (m<sup>2</sup>):** 234.00 m<sup>2</sup>

Number of floors: 2+мансарда

Rooms: Living room, Kitchen with a dining area, bedrooms, several bathrooms, Utility rooms, Garage

House condition: Trim

**House status:** brought into operation

Gas: connected

Water: connected

Sewerage: connected

**Electricity:** connected

Type of locality: Cottage City zone

**Transport accessibility:** convenient transport accessibility along the Novo-Obukhiv highway