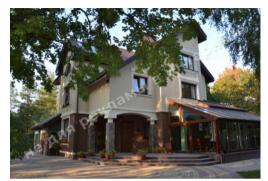

## HOUSE IN THE PINE FOREST ROMANKOV 420M

\$ 800 000

\$ 1 905 m<sup>2</sup>

**Address:** Kiev region, Novo-Obukhiv highway, Romankov, Obukhov district

**Area:** 420 m<sup>2</sup>

Plot size: 0.22 ha

**ID:** 4-00273

## **DESCRIPTION**

Plot size (ha): 0.22 ha

Exit to: mixed forest

**Status:** in property

**Special purpose:** construction and maintenance

**House area (m<sup>2</sup>):** 420.00 m<sup>2</sup>

Number of floors: 3