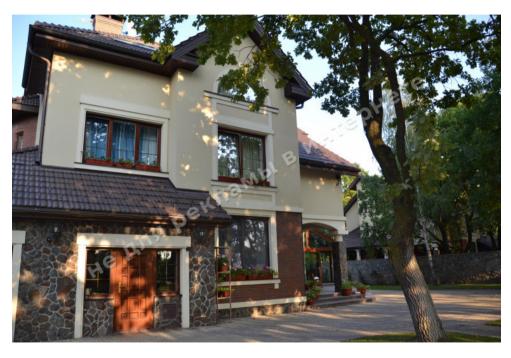

## HOUSE IN THE PINE FOREST ROMANKOV 420M

\$ 800 000

\$ 1 905 m<sup>2</sup>

**Address:** Kiev region, Novo-Obukhiv highway, Romankov, Obukhov district

**Area:** 420 m<sup>2</sup>

Plot size: 0.22 ha

**ID:** 4-00273

## **DESCRIPTION**

Plot size (ha): 0.22 ha

Exit to: mixed forest

**Status:** in property

**Special purpose:** construction and maintenance

**House area (m<sup>2</sup>):** 420.00 m<sup>2</sup>

Number of floors: 3