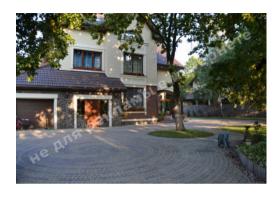

## HOUSE IN THE PINE FOREST ROMANKOV 420M

\$ 800 000

\$ 1 905 m<sup>2</sup>

**Address:** Kiev region, Novo-Obukhiv highway, Romankov, Obukhov district

**Area:** 420 m<sup>2</sup>

Plot size: 0.22 ha

**ID:** 4-00273

## **DESCRIPTION**

Plot size (ha): 0.22 ha

Exit to: mixed forest

**Status:** in property

**Special purpose:** construction and maintenance

**House area (m<sup>2</sup>):** 420.00 m<sup>2</sup>

Number of floors: 3