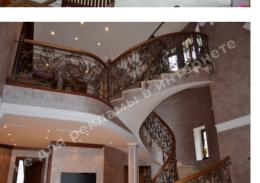

## **DESCRIPTION**

Plot size (ha): 0.22 ha

Exit to: mixed forest

**Status:** in property

**Special purpose:** construction and maintenance

**House area (m<sup>2</sup>):** 420.00 m<sup>2</sup>

Number of floors: 3