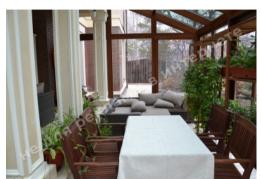

## **DESCRIPTION**

Plot size (ha): 0.22 ha

Exit to: mixed forest

**Status:** in property

**Special purpose:** construction and maintenance

**House area (m<sup>2</sup>):** 420.00 m<sup>2</sup>

Number of floors: 3

**Number of bedrooms:** 6

Rooms: living room with fireplace, Kitchen, Library, Winter Garden, 6 bedrooms, 5 bathrooms, Utility room,

Technical room, Garage

**House condition:** Equipped with furniture and appliances

**House status:** brought into operation

**Technical equipment:** floor heating, solar collectors, air conditioning

**Buildings:** guest house, Playground, pavilion

Beautification: fruit garden, landscaping