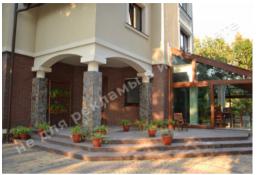

## HOUSE IN THE PINE FOREST ROMANKOV 420M

\$ 800 000

\$ 1 905 m<sup>2</sup>

**Address:** Kiev region, Novo-Obukhiv highway, Romankov, Obukhov district

**Area:** 420 m<sup>2</sup>

Plot size: 0.22 ha

**ID:** 4-00273

## **DESCRIPTION**

Plot size (ha): 0.22 ha

Exit to: mixed forest

**Status:** in property

**Special purpose:** construction and maintenance

**House area (m<sup>2</sup>):** 420.00 m<sup>2</sup>

Number of floors: 3