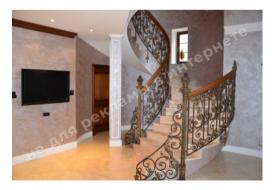

## **DESCRIPTION**

Plot size (ha): 0.22 ha

Exit to: mixed forest

**Status:** in property

**Special purpose:** construction and maintenance

**House area (m<sup>2</sup>):** 420.00 m<sup>2</sup>

Number of floors: 3

**Number of bedrooms:** 6

Rooms: living room with fireplace, Kitchen, Library, Winter Garden, 6 bedrooms, 5 bathrooms, Utility room,

Technical room, Garage

**House condition:** Equipped with furniture and appliances