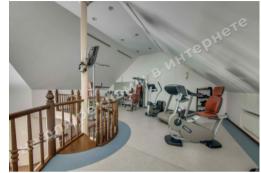

**1й этаж:** Living room, Kitchen, Dining room, Fireplace Hall, Guest bedroom, Gym, Sauna, Swimming pool, technical buildings, staff room

2й этаж: Office, 3 bedrooms with bathrooms and walk-in closets, gaming, Terrace