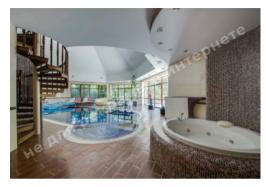

**1й этаж:** Living room, Kitchen, Dining room, Fireplace Hall, Guest bedroom, Gym, Sauna, Swimming pool, technical buildings, staff room

2й этаж: Office, 3 bedrooms with bathrooms and walk-in closets, gaming, Terrace