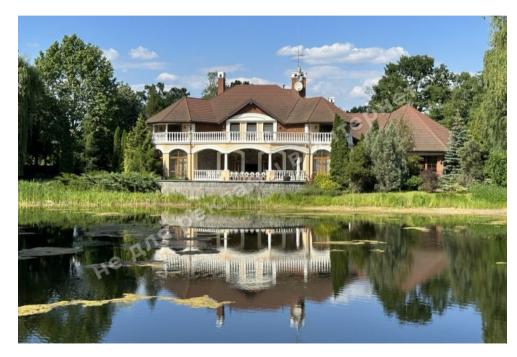

## WE SELL A LIFESTYLE

HOUSE IN ROMANKOVO 1000M WITH ACCESS TO THE LAKE

**\$ 1 850 000** \$ 1 850 m<sup>2</sup>

Address: Kiev region, Novo-Obukhiv highway, Romankov, Obukhov district Area: 1 000 m<sup>2</sup> Plot size: 2.00 ha ID: 4-00210

## DESCRIPTION

Plot size (ha): 2.00 ha

Exit to: lake

Status: in property

Special purpose: construction and maintenance

**House area (m<sup>2</sup>):** 1 000.00 m<sup>2</sup>

Number of floors: 2

Number of bedrooms: 4