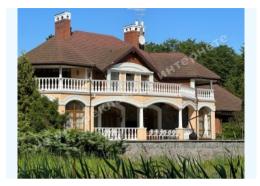

## WE SELL A LIFESTYLE

HOUSE IN ROMANKOVO 1000M WITH ACCESS TO THE LAKE

**\$ 1 850 000** \$ 1 850 m<sup>2</sup>

Address: Kiev region, Novo-Obukhiv highway, Romankov, Obukhov district Area: 1 000 m<sup>2</sup> Plot size: 2.00 ha ID: 4-00210

## DESCRIPTION

Plot size (ha): 2.00 ha

Exit to: lake

Status: in property

Special purpose: construction and maintenance

**House area (m<sup>2</sup>):** 1 000.00 m<sup>2</sup>

Number of floors: 2

Number of bedrooms: 4

House condition: Classic style

House status: brought into operation

Technical equipment: ventilation, air conditioning, floor heating

Buildings: Garage, wooden hut above the water

Beautification: landscaping, lake