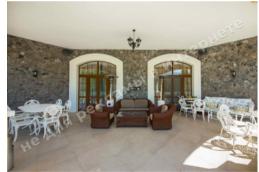

**1й этаж:** Living room, Kitchen, Dining room, Fireplace Hall, Guest bedroom, Gym, Sauna, Swimming pool, technical buildings, staff room

2й этаж: Office, 3 bedrooms with bathrooms and walk-in closets, gaming, Terrace

House condition: Classic style

House status: brought into operation

Technical equipment: ventilation, air conditioning, floor heating

Buildings: Garage, wooden hut above the water

Beautification: landscaping, lake