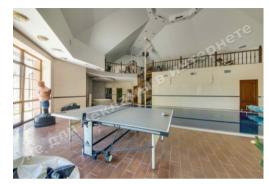

**1й этаж:** Living room, Kitchen, Dining room, Fireplace Hall, Guest bedroom, Gym, Sauna, Swimming pool, technical buildings, staff room

2й этаж: Office, 3 bedrooms with bathrooms and walk-in closets, gaming, Terrace