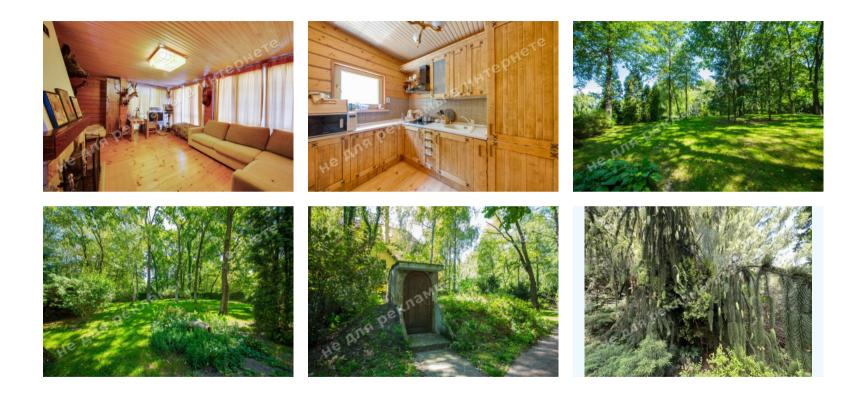

## **PHOTO GALLERY**

**1й этаж:** Living room, Kitchen, Dining room, Fireplace Hall, Guest bedroom, Gym, Sauna, Swimming pool, technical buildings, staff room

2й этаж: Office, 3 bedrooms with bathrooms and walk-in closets, gaming, Terrace

House condition: Classic style

House status: brought into operation

Technical equipment: ventilation, air conditioning, floor heating

Buildings: Garage, wooden hut above the water

Beautification: landscaping, lake

Gas: connected

Water: connected

Sewerage: connected

Electricity: connected

Type of locality: Cottage City zone

Transport accessibility: convenient transport accessibility along the Novo-Obukhiv highway