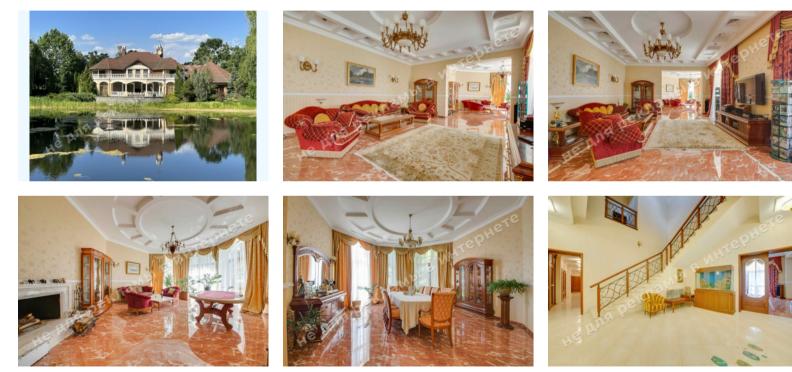

## **PHOTO GALLERY**

**1й этаж:** Living room, Kitchen, Dining room, Fireplace Hall, Guest bedroom, Gym, Sauna, Swimming pool, technical buildings, staff room

2й этаж: Office, 3 bedrooms with bathrooms and walk-in closets, gaming, Terrace

House condition: Classic style

House status: brought into operation

Technical equipment: ventilation, air conditioning, floor heating

Buildings: Garage, wooden hut above the water

Beautification: landscaping, lake