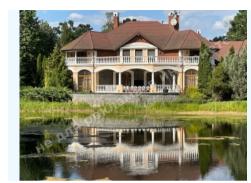

## WE SELL A LIFESTYLE

HOUSE IN ROMANKOVO 1000M WITH ACCESS TO THE LAKE

**\$ 1 850 000** \$ 1 850 m<sup>2</sup>

Address: Kiev region, Novo-Obukhiv highway, Romankov, Obukhov district Area: 1 000 m<sup>2</sup> Plot size: 2.00 ha ID: 4-00210

## DESCRIPTION

Plot size (ha): 2.00 ha

Exit to: lake

Status: in property

Special purpose: construction and maintenance

**House area (m<sup>2</sup>):** 1 000.00 m<sup>2</sup>

Number of floors: 2

Number of bedrooms: 4

House condition: Classic style

House status: brought into operation

Technical equipment: ventilation, air conditioning, floor heating

Buildings: Garage, wooden hut above the water

Beautification: landscaping, lake

Gas: connected

Water: connected

Sewerage: connected

Electricity: connected

Type of locality: Cottage City zone

Transport accessibility: convenient transport accessibility along the Novo-Obukhiv highway