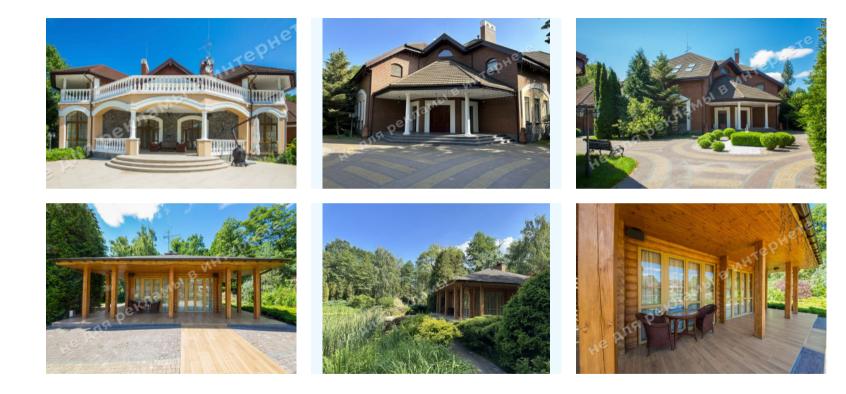

## **PHOTO GALLERY**

## DESCRIPTION

Plot size (ha): 2.00 ha

Exit to: lake

Status: in property

Special purpose: construction and maintenance

**House area (m<sup>2</sup>):** 1 000.00 m<sup>2</sup>

Number of floors: 2

Number of bedrooms: 4

**1й этаж:** Living room, Kitchen, Dining room, Fireplace Hall, Guest bedroom, Gym, Sauna, Swimming pool, technical buildings, staff room

2й этаж: Office, 3 bedrooms with bathrooms and walk-in closets, gaming, Terrace

House condition: Classic style

House status: brought into operation

Technical equipment: ventilation, air conditioning, floor heating

Buildings: Garage, wooden hut above the water

Beautification: landscaping, lake