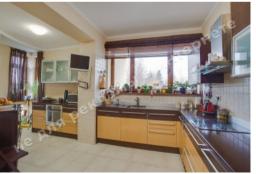

Number of floors: 3 уровня

Number of bedrooms: 5

**Rooms:** living room with fireplace, Kitchen with a dining area, Library, Winter Garden, Office, 5 bathrooms, gaming, Rest room, Billiard room, Sauna, SPA, Swimming pool, Utility rooms, wine cellar, 4 wardrobes

**House condition:** Equipped with furniture and appliances

**House status:** brought into operation