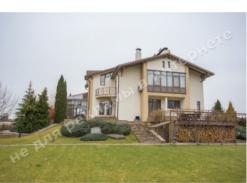

## ДОМ КГ НЕФТЯННИК 580М ДАМБА 2-Й КМ С ВЫХОДОМ НА Р.КОЗИНКУ

\$ 1 900 000

\$ 3 276 m<sup>2</sup>

Address: Kiev region, Staro-Obukhiv

highway, Dam, Конча-Заспа, Обуховский р-

Н

**Area:** 580 m<sup>2</sup>

Plot size: 0.50 ha

### **DESCRIPTION**

Plot size (ha): 0.50 ha

Exit to: Kozinka

**Status:** in property

Special purpose: строительство и обслуживание дачного дома

Mark: 2 km Dam

**House area (m<sup>2</sup>):** 580.00 m<sup>2</sup>

Number of floors: 3 уровня

Number of bedrooms: 5

**Rooms:** living room with fireplace, Kitchen with a dining area, Library, Winter Garden, Office, 5 bathrooms, gaming, Rest room, Billiard room, Sauna, SPA, Swimming pool, Utility rooms, wine cellar, 4 wardrobes

**House condition:** Equipped with furniture and appliances

**House status:** brought into operation

#### **Technical equipment:** air conditioning

**Buildings:** parking area for guest cars, basketball court, gazebo with access to water, гараж на 2 автомобиля, Playground, security house, Barbecue area

**Beautification:** shore protection, landscaping, beach

**Gas:** connected

Water: hole

Sewerage: septic tank

Electricity: connected

**Safety:** KC security

Type of locality: Cottage City zone

Transport accessibility: convenient transport accessibility along the Staro-Obukhiv highway