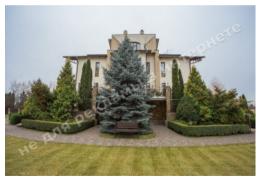

## ДОМ КГ НЕФТЯННИК 580М ДАМБА 2-Й КМ С ВЫХОДОМ НА Р.КОЗИНКУ

\$ 1 900 000

\$ 3 276 m<sup>2</sup>

Address: Kiev region, Staro-Obukhiv

highway, Dam, Конча-Заспа, Обуховский р-

Н

**Area:** 580 m<sup>2</sup>

Plot size: 0.50 ha

### **DESCRIPTION**

Plot size (ha): 0.50 ha

Exit to: Kozinka

**Status:** in property

Special purpose: строительство и обслуживание дачного дома

Mark: 2 km Dam

**House area (m<sup>2</sup>):** 580.00 m<sup>2</sup>