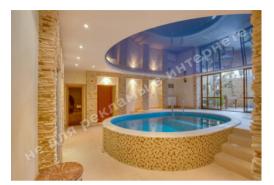

Number of floors: 3 уровня

Number of bedrooms: 5

**Rooms:** living room with fireplace, Kitchen with a dining area, Library, Winter Garden, Office, 5 bathrooms, gaming, Rest room, Billiard room, Sauna, SPA, Swimming pool, Utility rooms, wine cellar, 4 wardrobes