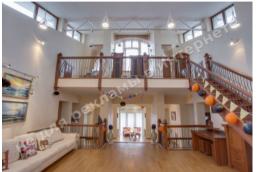

Number of floors: 3 уровня

Number of bedrooms: 5

**Rooms:** living room with fireplace, Kitchen with a dining area, Library, Winter Garden, Office, 5 bathrooms, gaming, Rest room, Billiard room, Sauna, SPA, Swimming pool, Utility rooms, wine cellar, 4 wardrobes

**House condition:** Equipped with furniture and appliances

**House status:** brought into operation