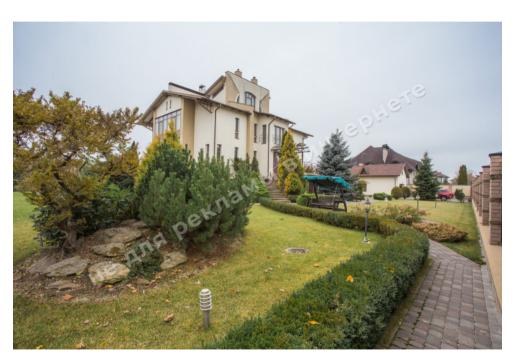

## ДОМ КГ НЕФТЯННИК 580М ДАМБА 2-Й КМ С ВЫХОДОМ НА Р.КОЗИНКУ

\$ 1 900 000

\$ 3 276 m<sup>2</sup>

Address: Kiev region, Staro-Obukhiv

highway, Dam, Конча-Заспа, Обуховский р-

Н

**Area:** 580 m<sup>2</sup>

Plot size: 0.50 ha

### **DESCRIPTION**

Plot size (ha): 0.50 ha

Exit to: Kozinka

**Status:** in property

Special purpose: строительство и обслуживание дачного дома

Mark: 2 km Dam

**House area (m<sup>2</sup>):** 580.00 m<sup>2</sup>

Number of floors: 3 уровня

Number of bedrooms: 5

**Rooms:** living room with fireplace, Kitchen with a dining area, Library, Winter Garden, Office, 5 bathrooms, gaming, Rest room, Billiard room, Sauna, SPA, Swimming pool, Utility rooms, wine cellar, 4 wardrobes

#### **Technical equipment:** air conditioning

**Buildings:** parking area for guest cars, basketball court, gazebo with access to water, гараж на 2 автомобиля, Playground, security house, Barbecue area

**Beautification:** shore protection, landscaping, beach

**Gas:** connected

Water: hole

Sewerage: septic tank

Electricity: connected

**Safety:** KC security

Type of locality: Cottage City zone

Transport accessibility: convenient transport accessibility along the Staro-Obukhiv highway