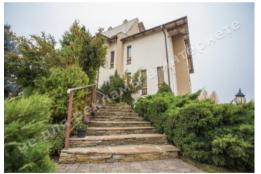

## ДОМ КГ НЕФТЯННИК 580М ДАМБА 2-Й КМ С ВЫХОДОМ НА Р.КОЗИНКУ

\$ 1 900 000

\$ 3 276 m<sup>2</sup>

Address: Kiev region, Staro-Obukhiv

highway, Dam, Конча-Заспа, Обуховский р-

Н

**Area:** 580 m<sup>2</sup>

Plot size: 0.50 ha

**Beautification:** shore protection, landscaping, beach

**Gas:** connected

Water: hole

Sewerage: septic tank

Electricity: connected

**Safety:** KC security

Type of locality: Cottage City zone

Transport accessibility: convenient transport accessibility along the Staro-Obukhiv highway