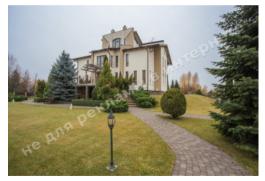

## ДОМ КГ НЕФТЯННИК 580М ДАМБА 2-Й КМ С ВЫХОДОМ НА Р.КОЗИНКУ

\$ 1 900 000

\$ 3 276 m<sup>2</sup>

Address: Kiev region, Staro-Obukhiv

highway, Dam, Конча-Заспа, Обуховский р-

Н

**Area:** 580 m<sup>2</sup>

Plot size: 0.50 ha

### **DESCRIPTION**

Plot size (ha): 0.50 ha

Exit to: Kozinka

**Status:** in property

Special purpose: строительство и обслуживание дачного дома

Mark: 2 km Dam

**House area (m<sup>2</sup>):** 580.00 m<sup>2</sup>