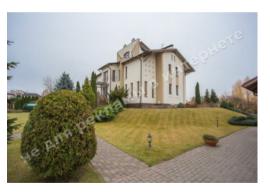

## ДОМ КГ НЕФТЯННИК 580М ДАМБА 2-Й КМ С ВЫХОДОМ НА Р.КОЗИНКУ

\$ 1 900 000

\$ 3 276 m<sup>2</sup>

Address: Kiev region, Staro-Obukhiv

highway, Dam, Конча-Заспа, Обуховский р-

Н

**Area:** 580 m<sup>2</sup>

Plot size: 0.50 ha

### **DESCRIPTION**

Plot size (ha): 0.50 ha

Exit to: Kozinka

**Status:** in property

Special purpose: строительство и обслуживание дачного дома

Mark: 2 km Dam

**House area (m<sup>2</sup>):** 580.00 m<sup>2</sup>