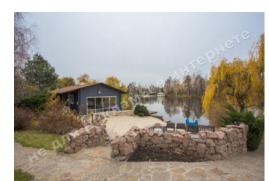

#### **Technical equipment:** air conditioning

**Buildings:** parking area for guest cars, basketball court, gazebo with access to water, гараж на 2 автомобиля, Playground, security house, Barbecue area

**Beautification:** shore protection, landscaping, beach

**Gas:** connected

Water: hole

Sewerage: septic tank

Electricity: connected

**Safety:** KC security

Type of locality: Cottage City zone

Transport accessibility: convenient transport accessibility along the Staro-Obukhiv highway