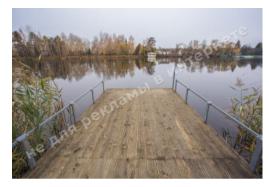

**Beautification:** shore protection, landscaping, beach

**Gas:** connected

Water: hole

Sewerage: septic tank

Electricity: connected

**Safety:** KC security

Type of locality: Cottage City zone

Transport accessibility: convenient transport accessibility along the Staro-Obukhiv highway