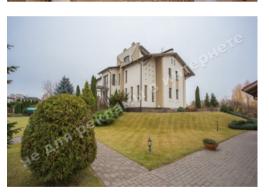

## ДОМ КГ НЕФТЯННИК 580М ДАМБА 2-Й КМ С ВЫХОДОМ НА Р.КОЗИНКУ

\$ 1 900 000

\$ 3 276 m<sup>2</sup>

Address: Kiev region, Staro-Obukhiv

highway, Dam, Конча-Заспа, Обуховский р-

Н

**Area:** 580 m<sup>2</sup>

Plot size: 0.50 ha

### **DESCRIPTION**

Plot size (ha): 0.50 ha

Exit to: Kozinka

**Status:** in property

Special purpose: строительство и обслуживание дачного дома

Mark: 2 km Dam

**House area (m<sup>2</sup>):** 580.00 m<sup>2</sup>

Number of floors: 3 уровня

Number of bedrooms: 5

**Rooms:** living room with fireplace, Kitchen with a dining area, Library, Winter Garden, Office, 5 bathrooms, gaming, Rest room, Billiard room, Sauna, SPA, Swimming pool, Utility rooms, wine cellar, 4 wardrobes