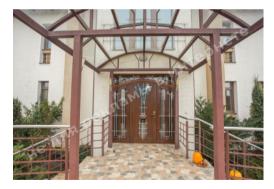

## ДОМ КГ НЕФТЯННИК 580М ДАМБА 2-Й КМ С ВЫХОДОМ НА Р.КОЗИНКУ

\$ 1 900 000

\$ 3 276 m<sup>2</sup>

Address: Kiev region, Staro-Obukhiv

highway, Dam, Конча-Заспа, Обуховский р-

Н

**Area:** 580 m<sup>2</sup>

Plot size: 0.50 ha

### **DESCRIPTION**

Plot size (ha): 0.50 ha

Exit to: Kozinka

**Status:** in property

Special purpose: строительство и обслуживание дачного дома

Mark: 2 km Dam

**House area (m<sup>2</sup>):** 580.00 m<sup>2</sup>