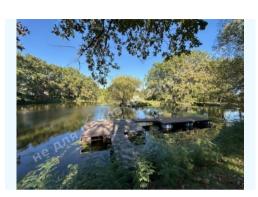

## ДОМ КГ КЛИМ 453М С ВЫХОДОМ НА ДНЕПР

\$ 4 000 000

\$ 8 830 m<sup>2</sup>

Address: Kiev region, Staro-Obukhiv

highway, Dam, Конча-Заспа, Обуховский р-

Н

**Area:** 453 m<sup>2</sup>

Plot size: 0.50 ha

## **DESCRIPTION**

Plot size (ha): 0.50 ha

Exit to: The Dnieper

**Status:** in property

**Special purpose:** construction and maintenance

**House area (m<sup>2</sup>):** 453.00 m<sup>2</sup>

Number of floors: 4 уровня