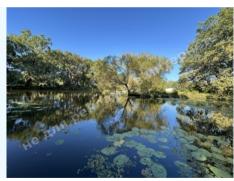

## ДОМ КГ КЛИМ 453М С ВЫХОДОМ НА ДНЕПР

\$ 4 000 000

\$ 8 830 m<sup>2</sup>

Address: Kiev region, Staro-Obukhiv

highway, Dam, Конча-Заспа, Обуховский р-

Н

**Area:** 453 m<sup>2</sup>

Plot size: 0.50 ha

## **DESCRIPTION**

Plot size (ha): 0.50 ha

Exit to: The Dnieper

**Status:** in property

**Special purpose:** construction and maintenance

**House area (m<sup>2</sup>):** 453.00 m<sup>2</sup>

Number of floors: 4 уровня