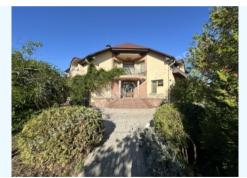

## ДОМ КГ КЛИМ 453М С ВЫХОДОМ НА ДНЕПР

\$ 4 000 000

\$ 8 830 m<sup>2</sup>

Address: Kiev region, Staro-Obukhiv

highway, Dam, Конча-Заспа, Обуховский р-

Н

**Area:** 453 m<sup>2</sup>

Plot size: 0.50 ha

## **DESCRIPTION**

Plot size (ha): 0.50 ha

Exit to: The Dnieper

**Status:** in property

**Special purpose:** construction and maintenance

**House area (m<sup>2</sup>):** 453.00 m<sup>2</sup>

Number of floors: 4 уровня

Number of bedrooms: 5

Rooms: living room with fireplace and dining area, Kitchen, 5 bedrooms, staff kitchen, 4 bathrooms, gaming, SPA,

Utility rooms, staff room, Laundry, garage for 2 cars

**House condition:** equipped with furniture and appliances

**House status:** brought into operation

Technical equipment: air conditioning, floor heating

Buildings: gardening house, Barbecue area

Beautification: landscaping, fruit garden

**Gas:** connected

Water: connected