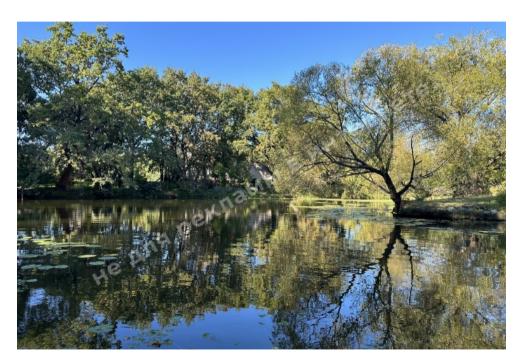

## ДОМ КГ КЛИМ 453М С ВЫХОДОМ НА ДНЕПР

\$ 4 000 000

\$ 8 830 m<sup>2</sup>

Address: Kiev region, Staro-Obukhiv

highway, Dam, Конча-Заспа, Обуховский р-

Н

**Area:** 453 m<sup>2</sup>

Plot size: 0.50 ha

## **DESCRIPTION**

Plot size (ha): 0.50 ha

Exit to: The Dnieper

**Status:** in property

**Special purpose:** construction and maintenance

**House area (m<sup>2</sup>):** 453.00 m<sup>2</sup>

Number of floors: 4 уровня