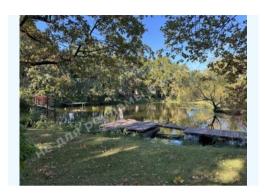

## ДОМ КГ КЛИМ 453М С ВЫХОДОМ НА ДНЕПР

\$ 4 000 000

\$ 8 830 m<sup>2</sup>

Address: Kiev region, Staro-Obukhiv

highway, Dam, Конча-Заспа, Обуховский р-

Н

**Area:** 453 m<sup>2</sup>

Plot size: 0.50 ha

## **DESCRIPTION**

Plot size (ha): 0.50 ha

Exit to: The Dnieper

**Status:** in property

**Special purpose:** construction and maintenance

**House area (m<sup>2</sup>):** 453.00 m<sup>2</sup>

Number of floors: 4 уровня