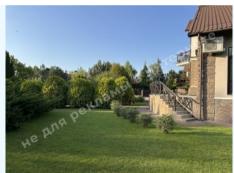

## DESCRIPTION

Plot size (ha): 0.25 ha

Exit to: The Dnieper

Status: in property

Special purpose: construction and maintenance

Mark: 7 km Dam

**House area (m<sup>2</sup>):** 450.00 m<sup>2</sup>

Number of floors: 2

Beautification: landscaping, набережная

Gas: connected

Water: hole

Sewerage: septic tank

Electricity: connected

**Safety:** KC security

Type of locality: Cottage City zone

Transport accessibility: convenient transport accessibility along the Staro-Obukhiv highway