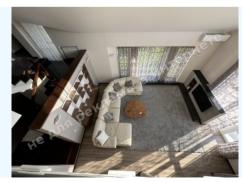

Number of bedrooms: 4

**1й этаж:** living room with fireplace, dining area and access to the terrace, Kitchen, Office, 1 Bathroom, SPA, furnace, garage for 2 cars

**2й этаж:** master bedroom with wardrobe and bathroom, 2 bedrooms, bedroom with wardrobe and bathroom, 1 Bathroom, Pantry

House condition: Equipped with furniture and appliances

House status: brought into operation

Technical equipment: air conditioning, floor heating

Buildings: swimming pool, gazebo with access to water, gazebo with barbecue area, Playground