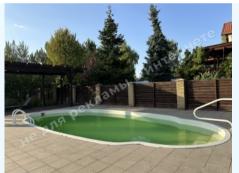

House condition: Equipped with furniture and appliances

House status: brought into operation

Technical equipment: air conditioning, floor heating

Buildings: swimming pool, gazebo with access to water, gazebo with barbecue area, Playground