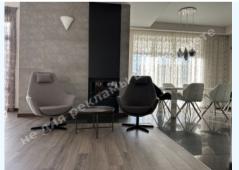

## DESCRIPTION

Plot size (ha): 0.25 ha

Exit to: The Dnieper

Status: in property

Special purpose: construction and maintenance

Mark: 7 km Dam

**House area (m<sup>2</sup>):** 450.00 m<sup>2</sup>

Number of floors: 2

Number of bedrooms: 4

**1й этаж:** living room with fireplace, dining area and access to the terrace, Kitchen, Office, 1 Bathroom, SPA, furnace, garage for 2 cars

**2й этаж:** master bedroom with wardrobe and bathroom, 2 bedrooms, bedroom with wardrobe and bathroom, 1 Bathroom, Pantry