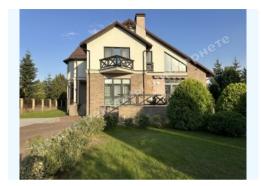

## WE SELL A LIFESTYLE

ДОМ КГ ДНИПРОВА ХВЫЛЯ 450М С ВЫХОДОМ НА ДНЕПР

**\$ 800 000** \$ 1 778 m<sup>2</sup>

**Address:** Kiev region, Staro-Obukhiv highway, Dam, Конча-Заспа, Обуховский рн

**Area:** 450 m<sup>2</sup> **Plot size:** 0.25 ha **ID:** 4-00311

## DESCRIPTION

Plot size (ha): 0.25 ha

Exit to: The Dnieper

Status: in property

Special purpose: construction and maintenance

Mark: 7 km Dam

**House area (m<sup>2</sup>):** 450.00 m<sup>2</sup>

Number of floors: 2

Number of bedrooms: 4

**1й этаж:** living room with fireplace, dining area and access to the terrace, Kitchen, Office, 1 Bathroom, SPA, furnace, garage for 2 cars

**2й этаж:** master bedroom with wardrobe and bathroom, 2 bedrooms, bedroom with wardrobe and bathroom, 1 Bathroom, Pantry