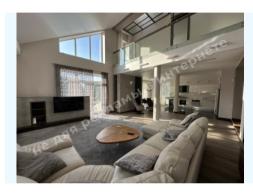

Number of bedrooms: 4

**1й этаж:** living room with fireplace, dining area and access to the terrace, Kitchen, Office, 1 Bathroom, SPA, furnace, garage for 2 cars

**2й этаж:** master bedroom with wardrobe and bathroom, 2 bedrooms, bedroom with wardrobe and bathroom, 1 Bathroom, Pantry

House condition: Equipped with furniture and appliances

House status: brought into operation

Technical equipment: air conditioning, floor heating

Buildings: swimming pool, gazebo with access to water, gazebo with barbecue area, Playground