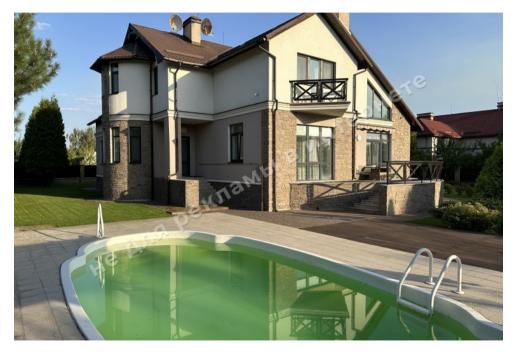

## WE SELL A LIFESTYLE

ДОМ КГ ДНИПРОВА ХВЫЛЯ 450М С ВЫХОДОМ НА ДНЕПР

**\$ 800 000** \$ 1 778 m<sup>2</sup>

**Address:** Kiev region, Staro-Obukhiv highway, Dam, Конча-Заспа, Обуховский рн

**Area:** 450 m<sup>2</sup> **Plot size:** 0.25 ha **ID:** 4-00311

## DESCRIPTION

Plot size (ha): 0.25 ha

Exit to: The Dnieper

Status: in property

Special purpose: construction and maintenance

Mark: 7 km Dam

**House area (m<sup>2</sup>):** 450.00 m<sup>2</sup>

Number of floors: 2

House condition: Equipped with furniture and appliances

House status: brought into operation

Technical equipment: air conditioning, floor heating

Buildings: swimming pool, gazebo with access to water, gazebo with barbecue area, Playground

Beautification: landscaping, набережная

Gas: connected

Water: hole

Sewerage: septic tank

Electricity: connected

**Safety:** KC security

Type of locality: Cottage City zone

Transport accessibility: convenient transport accessibility along the Staro-Obukhiv highway