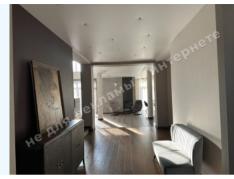

## DESCRIPTION

Plot size (ha): 0.25 ha

Exit to: The Dnieper

Status: in property

Special purpose: construction and maintenance

Mark: 7 km Dam

**House area (m<sup>2</sup>):** 450.00 m<sup>2</sup>

Number of floors: 2

Number of bedrooms: 4

**1й этаж:** living room with fireplace, dining area and access to the terrace, Kitchen, Office, 1 Bathroom, SPA, furnace, garage for 2 cars

**2й этаж:** master bedroom with wardrobe and bathroom, 2 bedrooms, bedroom with wardrobe and bathroom, 1 Bathroom, Pantry