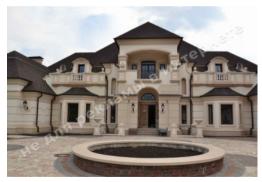

### HOUSE BIG DAM 2 KM 1200M WITH ACCESS TO THE DNIEPER

**\$ 1 500 000** \$ 1 250 m<sup>2</sup>

**Address:** Kiev region, Staro-Obukhiv highway, Dam, Koncha-Zaspa, Obukhov district

**Area:** 1 200 m<sup>2</sup>

Plot size: 0.35 ha

**ID:** 4-00208

# DESCRIPTION

Plot size (ha): 0.35 ha

Exit to: The Dnieper

Status: in property

Special purpose: construction and maintenance

Mark: 2 km Dam

**House area (m<sup>2</sup>):** 1 200.00 m<sup>2</sup>

Number of floors: 2+мансарда