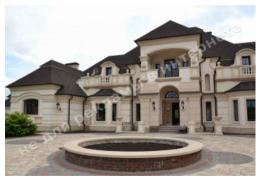

### HOUSE BIG DAM 2 KM 1200M WITH ACCESS TO THE DNIEPER

**\$ 1 500 000** \$ 1 250 m<sup>2</sup>

**Address:** Kiev region, Staro-Obukhiv highway, Dam, Koncha-Zaspa, Obukhov district

**Area:** 1 200 m<sup>2</sup>

# DESCRIPTION

Plot size (ha): 0.35 ha

Exit to: The Dnieper

Status: in property

Special purpose: construction and maintenance

Mark: 2 km Dam

**House area (m<sup>2</sup>):** 1 200.00 m<sup>2</sup>

Number of floors: 2+мансарда