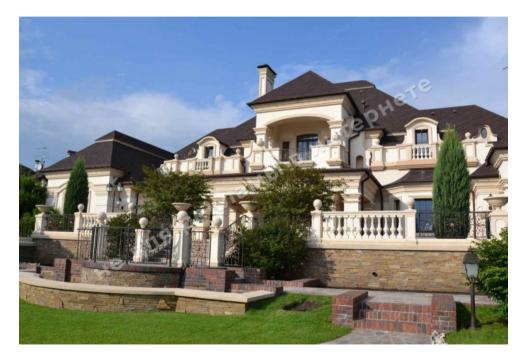

### HOUSE BIG DAM 2 KM 1200M WITH ACCESS TO THE DNIEPER

**\$ 1 500 000** \$ 1 250 m<sup>2</sup>

**Address:** Kiev region, Staro-Obukhiv highway, Dam, Koncha-Zaspa, Obukhov district

**Area:** 1 200 m<sup>2</sup>

# DESCRIPTION

Plot size (ha): 0.35 ha

Exit to: The Dnieper

Status: in property

Special purpose: construction and maintenance

Mark: 2 km Dam

**House area (m<sup>2</sup>):** 1 200.00 m<sup>2</sup>

Number of floors: 2+мансарда

#### Number of bedrooms: 6

**1й этаж:** Living room with a terrace, Kitchen, Dining room, 2 bedrooms, 2 bathrooms, 2 wardrobes, Gym, Sauna, SPA, Swimming pool, Laundry, Garage

**2й этаж:** Office, 4 bedrooms with wardrobes, Bathroom, 2 wardrobes, 1 Bathroom, Billiard room, Cinema, Terrace **Мансардный этаж:** 2 rooms, Wardrobe

#### House condition: Trim

House status: brought into operation

**Technical equipment:** air conditioning, floor heating, TV, heating system, ventilation, Video monitoring, engineering, Internet

Buildings: хоз.постройки, pavilion, security house, Barbecue area, landing stage, tennis court

Beautification: decorative plants, landscaping

Gas: connected

Water: hole

Sewerage: connected

Electricity: connected

Safety: KC security

Type of locality: Cottage City

Transport accessibility: convenient transport accessibility along the Staro-Obukhiv highway