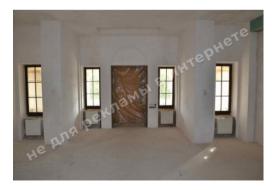

#### Number of bedrooms: 6

**1й этаж:** Living room with a terrace, Kitchen, Dining room, 2 bedrooms, 2 bathrooms, 2 wardrobes, Gym, Sauna, SPA, Swimming pool, Laundry, Garage

**2й этаж:** Office, 4 bedrooms with wardrobes, Bathroom, 2 wardrobes, 1 Bathroom, Billiard room, Cinema, Terrace **Мансардный этаж:** 2 rooms, Wardrobe

#### House condition: Trim

House status: brought into operation

**Technical equipment:** air conditioning, floor heating, TV, heating system, ventilation, Video monitoring, engineering, Internet

Buildings: хоз.постройки, pavilion, security house, Barbecue area, landing stage, tennis court