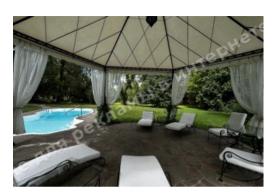

## **PHOTO GALLERY**

Buildings: гараж на 2 автомобиля, gardening house, gym

Beautification: landscaping

**Gas:** connected

Water: hole

**Sewerage:** connected

**Electricity:** connected

Type of locality: housing area

Transport accessibility: convenient transport accessibility along the Novo-Obukhiv highway