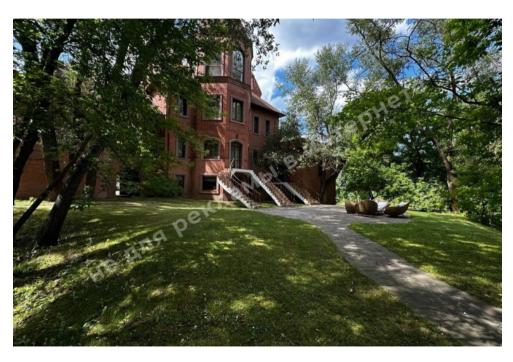

## HOUSE 900M VICTORIAN STYLE HODOSEEVKA

\$ 1 500 000

\$ 1 667 m<sup>2</sup>

**Address:** Kiev region, Kievo-Svyatoshinskiy district, Hodoseevka, Novoobukhovskaya

highway

**Area:** 900 m<sup>2</sup>

Plot size: 1.00 ha

## **DESCRIPTION**

Plot size (ha): 1.00 ha

Exit to: mixed forest

**Status:** in property

**Special purpose:** construction and maintenance

**House area (m<sup>2</sup>):** 900.00 m<sup>2</sup>

Number of floors: 3+цоколь

Buildings: гараж на 2 автомобиля, gardening house, gym

Beautification: landscaping

**Gas:** connected

Water: hole

**Sewerage:** connected

**Electricity:** connected

Type of locality: housing area

Transport accessibility: convenient transport accessibility along the Novo-Obukhiv highway