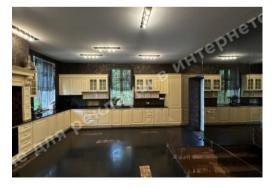

## **DESCRIPTION**

Plot size (ha): 1.00 ha

Exit to: mixed forest

**Status:** in property

**Special purpose:** construction and maintenance

**House area (m<sup>2</sup>):** 900.00 m<sup>2</sup>

Number of floors: 3+цоколь

Number of bedrooms: 5

1й этаж: Living room, Kitchen with a dining area, Hall, Office, Guest bedroom, 2 bathrooms, Wardrobe,

2й этаж: Library, master bedroom with wardrobe and bathroom, Bedroom

**Зй этаж:** 1 Bathroom, ,