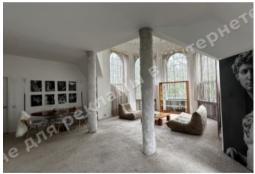

## HOUSE 900M VICTORIAN STYLE HODOSEEVKA

\$ 1 500 000

\$ 1 667 m<sup>2</sup>

**Address:** Kiev region, Kievo-Svyatoshinskiy district, Hodoseevka, Novoobukhovskaya

highway

**Area:** 900 m<sup>2</sup>

Plot size: 1.00 ha

## **DESCRIPTION**

Plot size (ha): 1.00 ha

Exit to: mixed forest

**Status:** in property

**Special purpose:** construction and maintenance

**House area (m<sup>2</sup>):** 900.00 m<sup>2</sup>

Number of floors: 3+цоколь

Number of bedrooms: 5

1й этаж: Living room, Kitchen with a dining area, Hall, Office, Guest bedroom, 2 bathrooms, Wardrobe,

2й этаж: Library, master bedroom with wardrobe and bathroom, Bedroom

**Зй этаж:** 1 Bathroom, ,