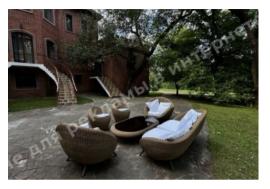

Buildings: гараж на 2 автомобиля, gardening house, gym

Beautification: landscaping

**Gas:** connected

Water: hole

**Sewerage:** connected

**Electricity:** connected

Type of locality: housing area

Transport accessibility: convenient transport accessibility along the Novo-Obukhiv highway