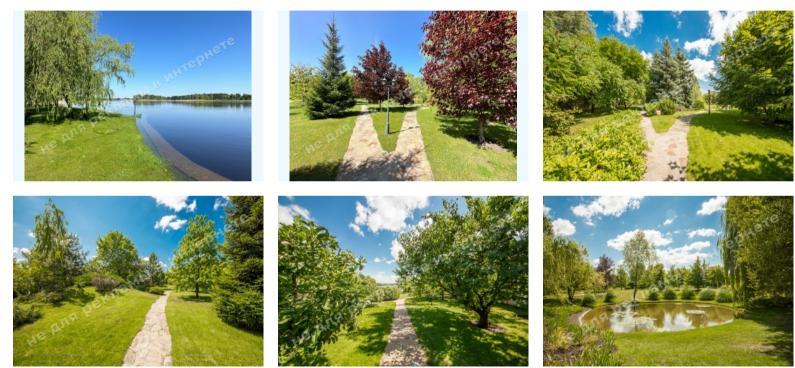

Buildings: pavilion, Barbecue area

Beautification: landscaping, lake, pier

Gas: connected

Water: hole

Sewerage: connected

Electricity: connected

Heating boiler: electric

Safety: KC security

Type of locality: Cottage City zone

Transport accessibility: convenient transport accessibility along the Staro-Obukhiv highway