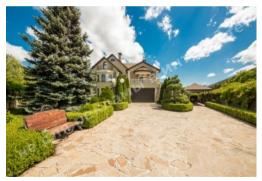

## ДОМ 900М В КГ С ВЫХОДОМ НА ДНЕПР

**\$ 8 000 000** \$ 8 889 m<sup>2</sup>

**Address:** Kiev region, Staro-Obukhiv highway, Dam, Конча-Заспа, Обуховский рн

**Area:** 900 m<sup>2</sup> **Plot size:** 1.22 ha **ID:** 4-00398

## **PHOTO GALLERY**

Plot size (ha): 1.22 ha
Exit to: The Dnieper
Status: in property
Special purpose: construction and maintenance
Mark: 9 km Dam

**House area (m<sup>2</sup>):** 900.00 m<sup>2</sup>

Number of floors: 3 уровня

Number of bedrooms: 3

**Rooms:** Living room, Kitchen, Dining room, 6 bathrooms, Swimming pool

House condition: Equipped with furniture and appliances

House status: brought into operation

Technical equipment: heating system