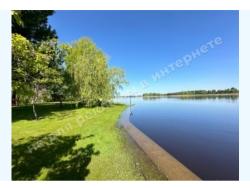

## **PHOTO GALLERY**

Plot size (ha): 1.22 ha
Exit to: The Dnieper
Status: in property
Special purpose: construction and maintenance
Mark: 9 km Dam

**House area (m<sup>2</sup>):** 900.00 m<sup>2</sup>

Number of floors: 3 уровня

Buildings: pavilion, Barbecue area

Beautification: landscaping, lake, pier

Gas: connected

Water: hole

Sewerage: connected

Electricity: connected

Heating boiler: electric

Safety: KC security