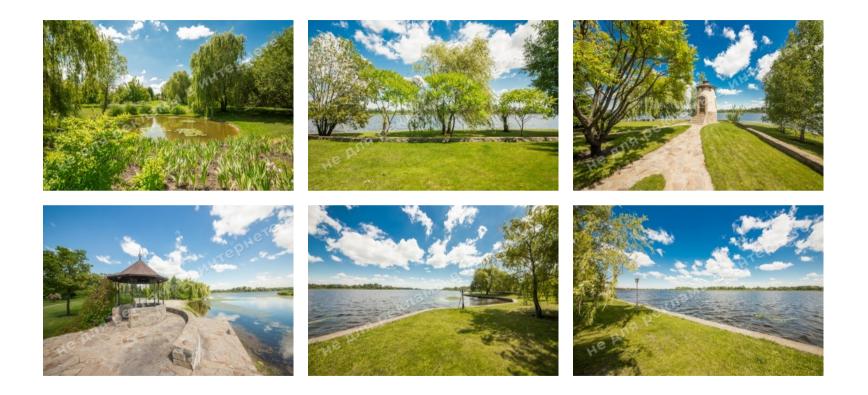

## **PHOTO GALLERY**

Plot size (ha): 1.22 ha
Exit to: The Dnieper
Status: in property
Special purpose: construction and maintenance
Mark: 9 km Dam

**House area (m<sup>2</sup>):** 900.00 m<sup>2</sup>

Number of floors: 3 уровня

Buildings: pavilion, Barbecue area

Beautification: landscaping, lake, pier

Gas: connected

Water: hole

Sewerage: connected

Electricity: connected

Heating boiler: electric

Safety: KC security