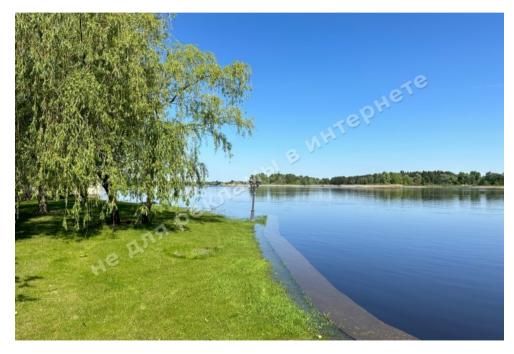

## **PHOTO GALLERY**

Plot size (ha): 1.22 ha
Exit to: The Dnieper
Status: in property
Special purpose: construction and maintenance
Mark: 9 km Dam

**House area (m<sup>2</sup>):** 900.00 m<sup>2</sup>

Number of floors: 3 уровня

Buildings: pavilion, Barbecue area

Beautification: landscaping, lake, pier

Gas: connected

Water: hole

Sewerage: connected

Electricity: connected

Heating boiler: electric

Safety: KC security

Type of locality: Cottage City zone

Transport accessibility: convenient transport accessibility along the Staro-Obukhiv highway