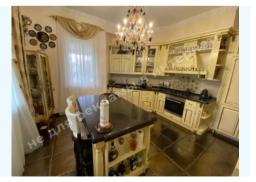

## **DESCRIPTION**

Plot size (ha): 0.26 ha

**Status:** in property

**Special purpose:** construction and maintenance

**House area (m<sup>2</sup>):** 720.00 m<sup>2</sup>

Number of floors: 4

1й этаж: Living-room with fireplace, Kitchen, Dining room, Office, Bathroom