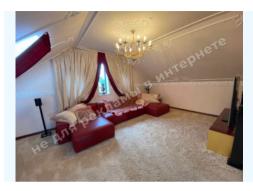

## **DESCRIPTION**

Plot size (ha): 0.26 ha

**Status:** in property

**Special purpose:** construction and maintenance

**House area (m<sup>2</sup>):** 720.00 m<sup>2</sup>

Number of floors: 4

1й этаж: Living-room with fireplace, Kitchen, Dining room, Office, Bathroom

**2й этаж:** 2 bedrooms, 2 bathrooms, Wardrobes

**Зй этаж:** 2 bedrooms, Office, Bathroom, Cinema

Цокольный этаж: SPA, Wine cellar, Garage

**House condition:** Equipped with furniture and appliances

**House status:** brought into operation