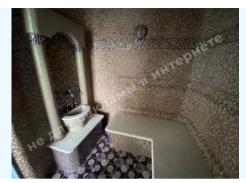

Technical equipment: air conditioning, floor heating

Buildings: bathhouse, Boat storage room

Beautification: landscaping, pier

**Gas:** connected

Water: connected

**Sewerage:** connected

**Electricity:** connected