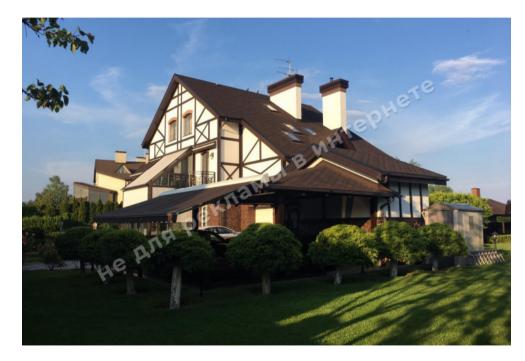

## WE SELL A LIFESTYLE

ДОМ 660М ДАМБА 2-Й КМ С ВЫХОДОМ НА ДНЕПР

**\$ 2 500 000** \$ 3 788 m<sup>2</sup>

**Address:** Kiev region, Staro-Obukhiv highway, Dam, Конча-Заспа, Обуховский рн **Area:** 660 m<sup>2</sup>

## DESCRIPTION

Plot size (ha): 0.35 ha
Exit to: The Dnieper
Status: in property
Special purpose: construction and maintenance
Mark: 2 km Dam

House area (m<sup>2</sup>): 660.00 m<sup>2</sup>

Number of floors: 4 уровня

Number of bedrooms: 4

**1й этаж:** Living room, Kitchen with a dining area, Guest bedroom, 1 Bathroom

2й этаж: 3 bedrooms with bathrooms and walk-in closets

Цокольный этаж: Kitchen, Office, 1 Bathroom

House condition: equipped with furniture and appliances

House status: brought into operation

Technical equipment: air conditioning

Buildings: хоз.постройки, BBQ zone, Garage, parking area for guest cars

Beautification: landscaping

Gas: connected

Water: connected

Sewerage: connected

Electricity: connected

Safety: KC security

Type of locality: Cottage City zone

Transport accessibility: convenient transport accessibility along the Staro-Obukhiv highway