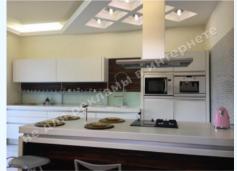

Number of bedrooms: 4

**1й этаж:** Living room, Kitchen with a dining area, Guest bedroom, 1 Bathroom

2й этаж: 3 bedrooms with bathrooms and walk-in closets

Цокольный этаж: Kitchen, Office, 1 Bathroom

House condition: equipped with furniture and appliances