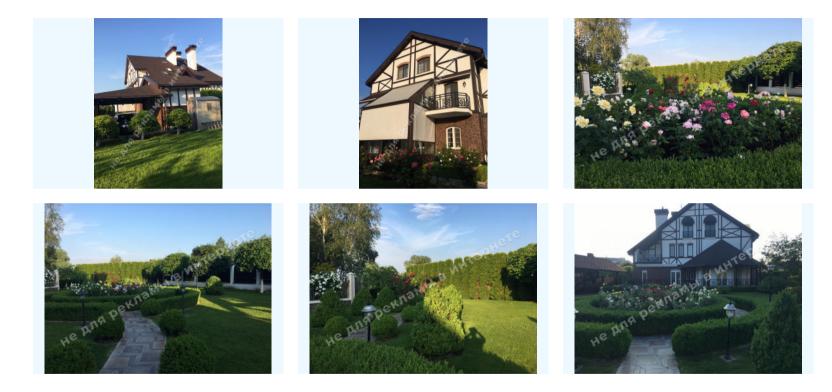

## WE SELL A LIFESTYLE

ДОМ 660М ДАМБА 2-Й КМ С ВЫХОДОМ НА ДНЕПР

**\$ 2 500 000** \$ 3 788 m<sup>2</sup>

**Address:** Kiev region, Staro-Obukhiv highway, Dam, Конча-Заспа, Обуховский рн **Area:** 660 m<sup>2</sup>

Plot size: 0.35 ha

**ID:** 4-00383

## DESCRIPTION

Plot size (ha): 0.35 ha
Exit to: The Dnieper
Status: in property
Special purpose: construction and maintenance
Mark: 2 km Dam

House area (m<sup>2</sup>): 660.00 m<sup>2</sup>

Number of floors: 4 уровня

Number of bedrooms: 4

**1й этаж:** Living room, Kitchen with a dining area, Guest bedroom, 1 Bathroom

2й этаж: 3 bedrooms with bathrooms and walk-in closets

Цокольный этаж: Kitchen, Office, 1 Bathroom

House condition: equipped with furniture and appliances

House status: brought into operation

Technical equipment: air conditioning

Buildings: хоз.постройки, BBQ zone, Garage, parking area for guest cars

Beautification: landscaping

Gas: connected

Water: connected

Sewerage: connected

Electricity: connected

Safety: KC security

Type of locality: Cottage City zone

Transport accessibility: convenient transport accessibility along the Staro-Obukhiv highway