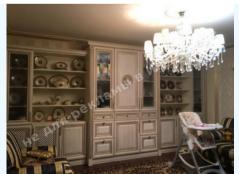

## DESCRIPTION

Plot size (ha): 0.35 ha
Exit to: The Dnieper
Status: in property
Special purpose: construction and maintenance
Mark: 2 km Dam

House area (m<sup>2</sup>): 660.00 m<sup>2</sup>

Number of floors: 4 уровня

Number of bedrooms: 4

**1й этаж:** Living room, Kitchen with a dining area, Guest bedroom, 1 Bathroom

2й этаж: 3 bedrooms with bathrooms and walk-in closets

Цокольный этаж: Kitchen, Office, 1 Bathroom

House condition: equipped with furniture and appliances