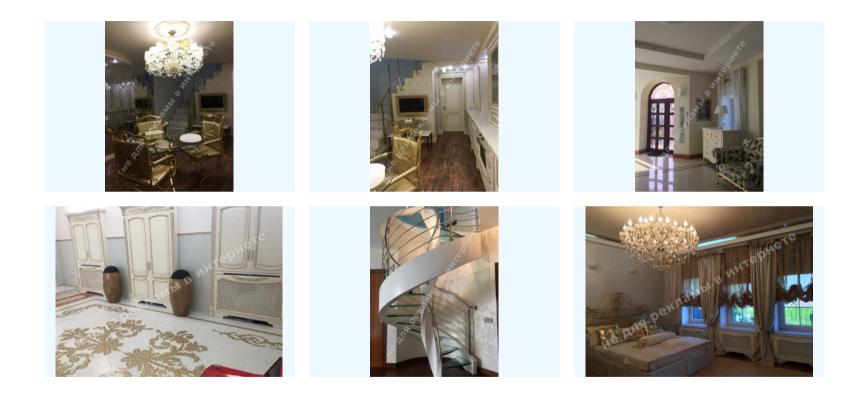

## **PHOTO GALLERY**

Number of bedrooms: 4

**1й этаж:** Living room, Kitchen with a dining area, Guest bedroom, 1 Bathroom

2й этаж: 3 bedrooms with bathrooms and walk-in closets

Цокольный этаж: Kitchen, Office, 1 Bathroom

House condition: equipped with furniture and appliances

House status: brought into operation

Technical equipment: air conditioning

Buildings: хоз.постройки, BBQ zone, Garage, parking area for guest cars

Beautification: landscaping

Gas: connected

Water: connected