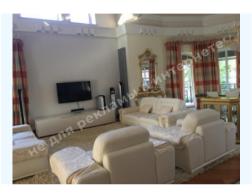

Number of bedrooms: 4

**1й этаж:** Living room, Kitchen with a dining area, Guest bedroom, 1 Bathroom

2й этаж: 3 bedrooms with bathrooms and walk-in closets

Цокольный этаж: Kitchen, Office, 1 Bathroom

House condition: equipped with furniture and appliances