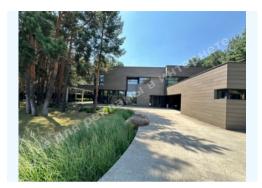

## WE SELL A LIFESTYLE

ДОМ 622М С СОСНАМИ НА ТЕРРИТОРИИ КГ СОЛНЕЧНАЯ ДОЛИНА РОМАНКОВ **\$ 3 200 000** \$ 5 145 m<sup>2</sup>

Address: Kiev region, Novo-Obukhiv highway, Romankov, Обуховский р-н Area: 622 m<sup>2</sup> Plot size: 0.37 ha ID: 4-00577

## DESCRIPTION

Plot size (ha): 0.37 ha

Exit to: coniferous

Status: in property

Special purpose: construction and maintenance

**House area (m<sup>2</sup>):** 622.00 m<sup>2</sup>

Number of bedrooms: 4

Rooms: 2 kitchens, Fireplace Hall, 4 bedrooms, Wardrobes, several bathrooms, Sport room