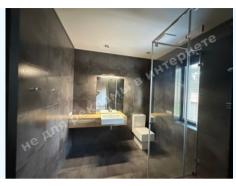

## DESCRIPTION

Plot size (ha): 0.37 ha

Exit to: coniferous

Status: in property

Special purpose: construction and maintenance

**House area (m<sup>2</sup>):** 622.00 m<sup>2</sup>

Number of bedrooms: 4

Rooms: 2 kitchens, Fireplace Hall, 4 bedrooms, Wardrobes, several bathrooms, Sport room

House condition: Equipped with furniture and appliances

House status: brought into operation

Beautification: landscaping

Gas: connected

Water: connected

Sewerage: connected

Electricity: connected

**Safety:** individual security