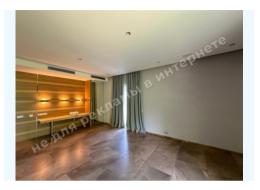

## DESCRIPTION

Plot size (ha): 0.37 ha

Exit to: coniferous

Status: in property

Special purpose: construction and maintenance

**House area (m<sup>2</sup>):** 622.00 m<sup>2</sup>

Number of bedrooms: 4

Rooms: 2 kitchens, Fireplace Hall, 4 bedrooms, Wardrobes, several bathrooms, Sport room

House condition: Equipped with furniture and appliances

House status: brought into operation

Beautification: landscaping

Gas: connected

Water: connected

Sewerage: connected

Electricity: connected

**Safety:** individual security