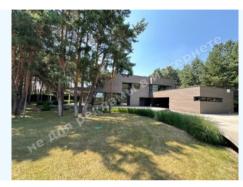

## WE SELL A LIFESTYLE

ДОМ 622М С СОСНАМИ НА ТЕРРИТОРИИ КГ СОЛНЕЧНАЯ ДОЛИНА РОМАНКОВ **\$ 3 200 000** \$ 5 145 m<sup>2</sup>

Address: Kiev region, Novo-Obukhiv highway, Romankov, Обуховский р-н Area: 622 m<sup>2</sup> Plot size: 0.37 ha ID: 4-00577

Type of locality: Cottage City zone

Transport accessibility: convenient transport accessibility along the Novo-Obukhiv highway