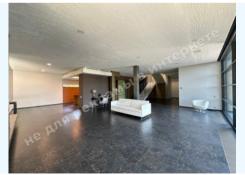

## DESCRIPTION

Plot size (ha): 0.37 ha

Exit to: coniferous

Status: in property

Special purpose: construction and maintenance

**House area (m<sup>2</sup>):** 622.00 m<sup>2</sup>

Number of bedrooms: 4

Rooms: 2 kitchens, Fireplace Hall, 4 bedrooms, Wardrobes, several bathrooms, Sport room