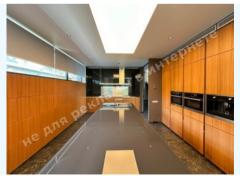

## DESCRIPTION

Plot size (ha): 0.37 ha

Exit to: coniferous

Status: in property

Special purpose: construction and maintenance

**House area (m<sup>2</sup>):** 622.00 m<sup>2</sup>

Number of bedrooms: 4

Rooms: 2 kitchens, Fireplace Hall, 4 bedrooms, Wardrobes, several bathrooms, Sport room