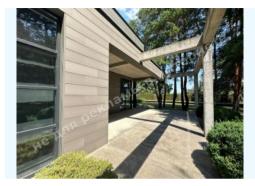

## WE SELL A LIFESTYLE

ДОМ 622М С СОСНАМИ НА ТЕРРИТОРИИ КГ СОЛНЕЧНАЯ ДОЛИНА РОМАНКОВ **\$ 3 200 000** \$ 5 145 m<sup>2</sup>

Address: Kiev region, Novo-Obukhiv highway, Romankov, Обуховский р-н Area: 622 m<sup>2</sup> Plot size: 0.37 ha ID: 4-00577

## DESCRIPTION

Plot size (ha): 0.37 ha

Exit to: coniferous

Status: in property

Special purpose: construction and maintenance

**House area (m<sup>2</sup>):** 622.00 m<sup>2</sup>

Number of bedrooms: 4

Rooms: 2 kitchens, Fireplace Hall, 4 bedrooms, Wardrobes, several bathrooms, Sport room