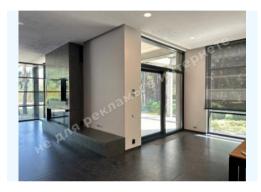

## DESCRIPTION

Plot size (ha): 0.37 ha

Exit to: coniferous

Status: in property

Special purpose: construction and maintenance

**House area (m<sup>2</sup>):** 622.00 m<sup>2</sup>

Number of bedrooms: 4

Rooms: 2 kitchens, Fireplace Hall, 4 bedrooms, Wardrobes, several bathrooms, Sport room