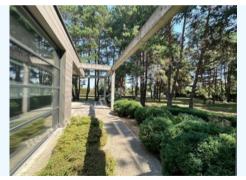

## WE SELL A LIFESTYLE

ДОМ 622М С СОСНАМИ НА ТЕРРИТОРИИ КГ СОЛНЕЧНАЯ ДОЛИНА РОМАНКОВ **\$ 3 200 000** \$ 5 145 m<sup>2</sup>

Address: Kiev region, Novo-Obukhiv highway, Romankov, Обуховский р-н Area: 622 m<sup>2</sup> Plot size: 0.37 ha ID: 4-00577

## DESCRIPTION

Plot size (ha): 0.37 ha

Exit to: coniferous

Status: in property

Special purpose: construction and maintenance

**House area (m<sup>2</sup>):** 622.00 m<sup>2</sup>

Number of bedrooms: 4

Rooms: 2 kitchens, Fireplace Hall, 4 bedrooms, Wardrobes, several bathrooms, Sport room