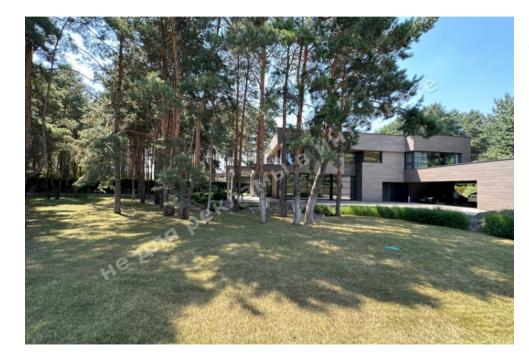

## WE SELL A LIFESTYLE

ДОМ 622М С СОСНАМИ НА ТЕРРИТОРИИ КГ СОЛНЕЧНАЯ ДОЛИНА РОМАНКОВ **\$ 3 200 000** \$ 5 145 m<sup>2</sup>

Address: Kiev region, Novo-Obukhiv highway, Romankov, Обуховский р-н Area: 622 m<sup>2</sup> Plot size: 0.37 ha ID: 4-00577

## DESCRIPTION

Plot size (ha): 0.37 ha

Exit to: coniferous

Status: in property

Special purpose: construction and maintenance

**House area (m<sup>2</sup>):** 622.00 m<sup>2</sup>

Number of bedrooms: 4

Rooms: 2 kitchens, Fireplace Hall, 4 bedrooms, Wardrobes, several bathrooms, Sport room

Type of locality: Cottage City zone

Transport accessibility: convenient transport accessibility along the Novo-Obukhiv highway