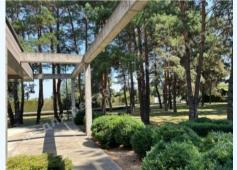

## DESCRIPTION

Plot size (ha): 0.37 ha

Exit to: coniferous

Status: in property

Special purpose: construction and maintenance

**House area (m<sup>2</sup>):** 622.00 m<sup>2</sup>

Number of bedrooms: 4

Rooms: 2 kitchens, Fireplace Hall, 4 bedrooms, Wardrobes, several bathrooms, Sport room

Type of locality: Cottage City zone

Transport accessibility: convenient transport accessibility along the Novo-Obukhiv highway