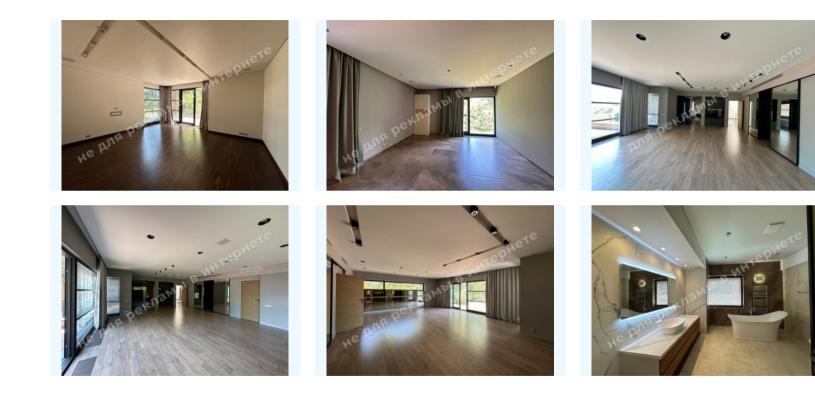

## **PHOTO GALLERY**

## DESCRIPTION

Plot size (ha): 0.37 ha

Exit to: coniferous

Status: in property

Special purpose: construction and maintenance

**House area (m<sup>2</sup>):** 622.00 m<sup>2</sup>

Number of bedrooms: 4

Rooms: 2 kitchens, Fireplace Hall, 4 bedrooms, Wardrobes, several bathrooms, Sport room