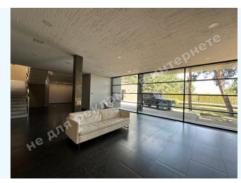

## DESCRIPTION

Plot size (ha): 0.37 ha

Exit to: coniferous

Status: in property

Special purpose: construction and maintenance

**House area (m<sup>2</sup>):** 622.00 m<sup>2</sup>

Number of bedrooms: 4

Rooms: 2 kitchens, Fireplace Hall, 4 bedrooms, Wardrobes, several bathrooms, Sport room

House condition: Equipped with furniture and appliances

House status: brought into operation

Beautification: landscaping

Gas: connected

Water: connected

Sewerage: connected

Electricity: connected

**Safety:** individual security