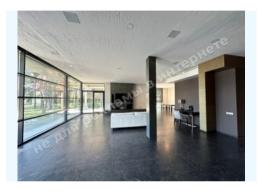

## DESCRIPTION

Plot size (ha): 0.37 ha

Exit to: coniferous

Status: in property

Special purpose: construction and maintenance

**House area (m<sup>2</sup>):** 622.00 m<sup>2</sup>

Number of bedrooms: 4

Rooms: 2 kitchens, Fireplace Hall, 4 bedrooms, Wardrobes, several bathrooms, Sport room

House condition: Equipped with furniture and appliances

House status: brought into operation

Beautification: landscaping

Gas: connected

Water: connected

Sewerage: connected

Electricity: connected

**Safety:** individual security