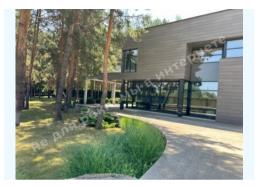

## WE SELL A LIFESTYLE

ДОМ 622М С СОСНАМИ НА ТЕРРИТОРИИ КГ СОЛНЕЧНАЯ ДОЛИНА РОМАНКОВ **\$ 3 200 000** \$ 5 145 m<sup>2</sup>

Address: Kiev region, Novo-Obukhiv highway, Romankov, Обуховский р-н Area: 622 m<sup>2</sup> Plot size: 0.37 ha ID: 4-00577

## DESCRIPTION

Plot size (ha): 0.37 ha

Exit to: coniferous

Status: in property

Special purpose: construction and maintenance

**House area (m<sup>2</sup>):** 622.00 m<sup>2</sup>

Number of bedrooms: 4

Rooms: 2 kitchens, Fireplace Hall, 4 bedrooms, Wardrobes, several bathrooms, Sport room