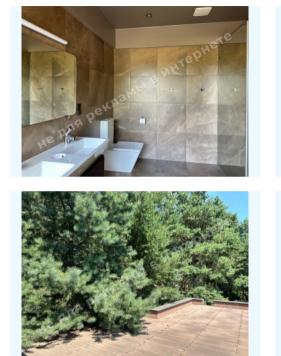

## DESCRIPTION

Plot size (ha): 0.37 ha

Exit to: coniferous

Status: in property

Special purpose: construction and maintenance

**House area (m<sup>2</sup>):** 622.00 m<sup>2</sup>

Number of bedrooms: 4

Rooms: 2 kitchens, Fireplace Hall, 4 bedrooms, Wardrobes, several bathrooms, Sport room

House condition: Equipped with furniture and appliances

House status: brought into operation

Beautification: landscaping

Gas: connected

Water: connected

Sewerage: connected

Electricity: connected

**Safety:** individual security