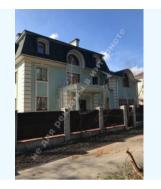

## ДОМ 600М С СОСНАМИ НА ТЕРРИТОРИИ В РОМАНКОВЕ

\$ 300 000

\$ 500 m<sup>2</sup>

**Address:** Kiev region, Novo-Obukhiv highway, Romankov, Обуховский р-н

**Area:** 600 m<sup>2</sup>

Plot size: 0.17 ha

**ID:** 4-00405

## **DESCRIPTION**

Plot size (ha): 0.17 ha

Exit to: coniferous

**Status:** in property

**Special purpose:** construction and maintenance

**House area (m<sup>2</sup>):** 600.00 m<sup>2</sup>

Number of floors: 3 уровня

Number of bedrooms: 5

1й этаж: Living room, Kitchen, Dining room, Bedroom, Office, 1 Bathroom, Utility rooms, Boiler room, garage for

2 cars

**2й этаж:** 2 bedrooms with own bathroom, Wardrobe, 1 Bathroom, Rest room