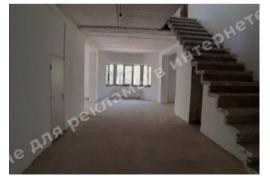

## **DESCRIPTION**

Plot size (ha): 0.17 ha

Exit to: coniferous

**Status:** in property

**Special purpose:** construction and maintenance

**House area (m<sup>2</sup>):** 600.00 m<sup>2</sup>

Number of floors: 3 уровня

Number of bedrooms: 5

1й этаж: Living room, Kitchen, Dining room, Bedroom, Office, 1 Bathroom, Utility rooms, Boiler room, garage for

2 cars

**2й этаж:** 2 bedrooms with own bathroom, Wardrobe, 1 Bathroom, Rest room

Мансардный этаж: Hall, 2 bedrooms with own bathroom

House condition: without interior work

**House status:** brought into operation

**Technical equipment:** heating system, boiler, Water treatment

**Gas:** connected