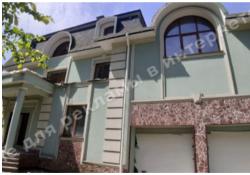

## ДОМ 600М С СОСНАМИ НА ТЕРРИТОРИИ В РОМАНКОВЕ

\$ 300 000

\$ 500 m<sup>2</sup>

**Address:** Kiev region, Novo-Obukhiv highway, Romankov, Обуховский р-н

**Area:** 600 m<sup>2</sup>

Plot size: 0.17 ha

**ID:** 4-00405

## **DESCRIPTION**

Plot size (ha): 0.17 ha

Exit to: coniferous

**Status:** in property

**Special purpose:** construction and maintenance

**House area (m<sup>2</sup>):** 600.00 m<sup>2</sup>

Number of floors: 3 уровня

Number of bedrooms: 5

1й этаж: Living room, Kitchen, Dining room, Bedroom, Office, 1 Bathroom, Utility rooms, Boiler room, garage for

2 cars

**2й этаж:** 2 bedrooms with own bathroom, Wardrobe, 1 Bathroom, Rest room