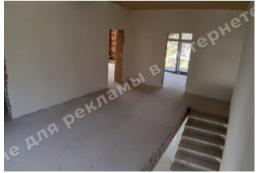

## **DESCRIPTION**

Plot size (ha): 0.17 ha

Exit to: coniferous

**Status:** in property

**Special purpose:** construction and maintenance

**House area (m<sup>2</sup>):** 600.00 m<sup>2</sup>

Number of floors: 3 уровня

Number of bedrooms: 5

1й этаж: Living room, Kitchen, Dining room, Bedroom, Office, 1 Bathroom, Utility rooms, Boiler room, garage for

2 cars

**2й этаж:** 2 bedrooms with own bathroom, Wardrobe, 1 Bathroom, Rest room

Мансардный этаж: Hall, 2 bedrooms with own bathroom

House condition: without interior work

**House status:** brought into operation

**Technical equipment:** heating system, boiler, Water treatment

**Gas:** connected