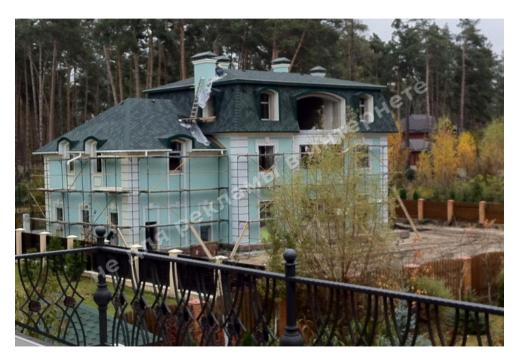

## ДОМ 600М С СОСНАМИ НА ТЕРРИТОРИИ В РОМАНКОВЕ

\$ 300 000

\$ 500 m<sup>2</sup>

**Address:** Kiev region, Novo-Obukhiv highway, Romankov, Обуховский р-н

**Area:** 600 m<sup>2</sup>

Plot size: 0.17 ha

**ID:** 4-00405

## **DESCRIPTION**

Plot size (ha): 0.17 ha

Exit to: coniferous

**Status:** in property

**Special purpose:** construction and maintenance

**House area (m<sup>2</sup>):** 600.00 m<sup>2</sup>

Number of floors: 3 уровня

Number of bedrooms: 5

1й этаж: Living room, Kitchen, Dining room, Bedroom, Office, 1 Bathroom, Utility rooms, Boiler room, garage for

2 cars

**2й этаж:** 2 bedrooms with own bathroom, Wardrobe, 1 Bathroom, Rest room

Мансардный этаж: Hall, 2 bedrooms with own bathroom

House condition: without interior work

**House status:** brought into operation

**Technical equipment:** heating system, boiler, Water treatment

**Gas:** connected

Water: hole

Sewerage: bioseptic

**Electricity:** connected

**Safety:** KC security

Type of locality: Cottage City zone

Transport accessibility: convenient transport accessibility along the Novo-Obukhiv highway