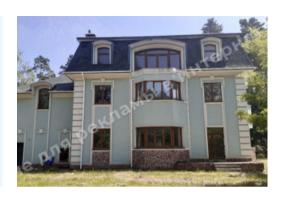

## ДОМ 600М С СОСНАМИ НА ТЕРРИТОРИИ В РОМАНКОВЕ

\$ 300 000

\$ 500 m<sup>2</sup>

**Address:** Kiev region, Novo-Obukhiv highway, Romankov, Обуховский р-н

**Area:** 600 m<sup>2</sup>

Plot size: 0.17 ha

**ID:** 4-00405

## **DESCRIPTION**

Plot size (ha): 0.17 ha

Exit to: coniferous

**Status:** in property

**Special purpose:** construction and maintenance

**House area (m<sup>2</sup>):** 600.00 m<sup>2</sup>

Number of floors: 3 уровня

Number of bedrooms: 5

1й этаж: Living room, Kitchen, Dining room, Bedroom, Office, 1 Bathroom, Utility rooms, Boiler room, garage for

2 cars

**2й этаж:** 2 bedrooms with own bathroom, Wardrobe, 1 Bathroom, Rest room