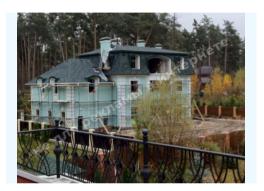

## ДОМ 600М С СОСНАМИ НА ТЕРРИТОРИИ В РОМАНКОВЕ

\$ 300 000

\$ 500 m<sup>2</sup>

**Address:** Kiev region, Novo-Obukhiv highway, Romankov, Обуховский р-н

**Area:** 600 m<sup>2</sup>

Plot size: 0.17 ha

**ID:** 4-00405

## **DESCRIPTION**

Plot size (ha): 0.17 ha

Exit to: coniferous

**Status:** in property

**Special purpose:** construction and maintenance

**House area (m<sup>2</sup>):** 600.00 m<sup>2</sup>

Number of floors: 3 уровня

Number of bedrooms: 5

1й этаж: Living room, Kitchen, Dining room, Bedroom, Office, 1 Bathroom, Utility rooms, Boiler room, garage for

2 cars

**2й этаж:** 2 bedrooms with own bathroom, Wardrobe, 1 Bathroom, Rest room

Мансардный этаж: Hall, 2 bedrooms with own bathroom

House condition: without interior work

**House status:** brought into operation

**Technical equipment:** heating system, boiler, Water treatment

**Gas:** connected

Water: hole

Sewerage: bioseptic

**Electricity:** connected

**Safety:** KC security

Type of locality: Cottage City zone

Transport accessibility: convenient transport accessibility along the Novo-Obukhiv highway