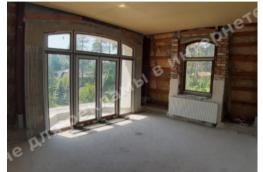

Мансардный этаж: Hall, 2 bedrooms with own bathroom

House condition: without interior work

**House status:** brought into operation

**Technical equipment:** heating system, boiler, Water treatment

**Gas:** connected