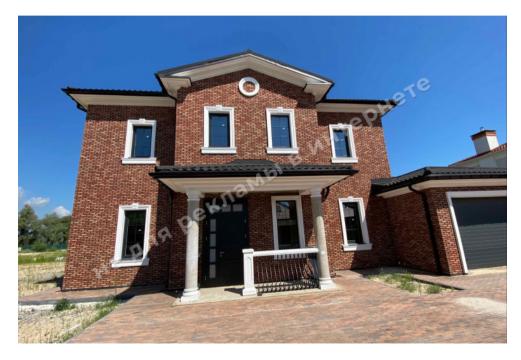

## WE SELL A LIFESTYLE

ДОМ 450М КГ ДНИПРОВА ХВЫЛЯ ВЫХОД НА КАНАЛ Р.ДНЕПР

**\$ 900 000** \$ 2 000 m<sup>2</sup>

**Address:** Kiev region, Staro-Obukhiv highway, Dam, Конча-Заспа, Обуховский рн

**Area:** 450 m<sup>2</sup> **Plot size:** 0.15 ha **ID:** 4-00432

## DESCRIPTION

Plot size (ha): 0.15 ha

Exit to: The Dnieper

Status: in property

Special purpose: construction and maintenance

Mark: 7 km Dam

**House area (m<sup>2</sup>):** 450.00 m<sup>2</sup>

Number of floors: 2

Number of bedrooms: 3

**Rooms:** living room with dining area and access to the terrace, Kitchen, 3 bedrooms, Office, 3 bathrooms, Swimming pool, Garage

House condition: without interior work

House status: not put into operation