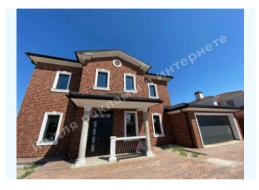

## WE SELL A LIFESTYLE

ДОМ 450М КГ ДНИПРОВА ХВЫЛЯ ВЫХОД НА КАНАЛ Р.ДНЕПР

**\$ 900 000** \$ 2 000 m<sup>2</sup>

**Address:** Kiev region, Staro-Obukhiv highway, Dam, Конча-Заспа, Обуховский рн

**Area:** 450 m<sup>2</sup> **Plot size:** 0.15 ha **ID:** 4-00432

## DESCRIPTION

Plot size (ha): 0.15 ha

Exit to: The Dnieper

Status: in property

Special purpose: construction and maintenance

Mark: 7 km Dam

**House area (m<sup>2</sup>):** 450.00 m<sup>2</sup>

Number of floors: 2

Number of bedrooms: 3

**Rooms:** living room with dining area and access to the terrace, Kitchen, 3 bedrooms, Office, 3 bathrooms, Swimming pool, Garage

House condition: without interior work

House status: not put into operation