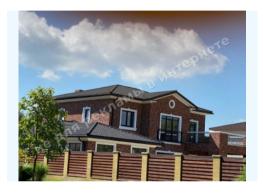

## WE SELL A LIFESTYLE

ДОМ 450М КГ ДНИПРОВА ХВЫЛЯ ВЫХОД НА КАНАЛ Р.ДНЕПР

**\$ 900 000** \$ 2 000 m<sup>2</sup>

**Address:** Kiev region, Staro-Obukhiv highway, Dam, Конча-Заспа, Обуховский рн

**Area:** 450 m<sup>2</sup> **Plot size:** 0.15 ha **ID:** 4-00432

## DESCRIPTION

Plot size (ha): 0.15 ha

Exit to: The Dnieper

Status: in property

Special purpose: construction and maintenance

Mark: 7 km Dam

**House area (m<sup>2</sup>):** 450.00 m<sup>2</sup>

Number of floors: 2