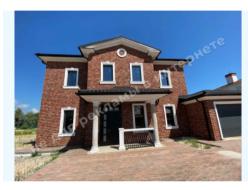

## WE SELL A LIFESTYLE

ДОМ 450М КГ ДНИПРОВА ХВЫЛЯ ВЫХОД НА КАНАЛ Р.ДНЕПР

**\$ 900 000** \$ 2 000 m<sup>2</sup>

**Address:** Kiev region, Staro-Obukhiv highway, Dam, Конча-Заспа, Обуховский рн

**Area:** 450 m<sup>2</sup> **Plot size:** 0.15 ha **ID:** 4-00432

## DESCRIPTION

Plot size (ha): 0.15 ha

Exit to: The Dnieper

Status: in property

Special purpose: construction and maintenance

Mark: 7 km Dam

**House area (m<sup>2</sup>):** 450.00 m<sup>2</sup>

Number of floors: 2

Number of bedrooms: 3

**Rooms:** living room with dining area and access to the terrace, Kitchen, 3 bedrooms, Office, 3 bathrooms, Swimming pool, Garage

House condition: without interior work

House status: not put into operation