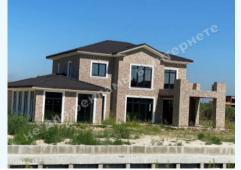

## ДОМ 450М КГ ДНИПРОВА ХВЫЛЯ ВЫХОД НА КАНАЛ ДНЕПРА

\$ 1 100 000

\$ 2 444 m<sup>2</sup>

Address: Kiev region, Staro-Obukhiv

highway, Dam, Конча-Заспа, Обуховский р-

Н

**Area:** 450 m<sup>2</sup>

Plot size: 0.15 ha

## **DESCRIPTION**

Plot size (ha): 0.15 ha

Exit to: The Dnieper

**Status:** in property

**Special purpose:** construction and maintenance

Mark: 7 km Dam

**House area (m<sup>2</sup>):** 450.00 m<sup>2</sup>

Number of floors: 2

Number of bedrooms: 3

Rooms: living room with dining area and access to the terrace, Kitchen, 3 bedrooms, Office, 3 bathrooms,

Swimming pool, Garage

**House condition:** without interior work

**House status:** not put into operation