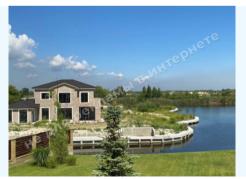

## ДОМ 450М КГ ДНИПРОВА ХВЫЛЯ ВЫХОД НА КАНАЛ ДНЕПРА

\$ 1 100 000

\$ 2 444 m<sup>2</sup>

Address: Kiev region, Staro-Obukhiv

highway, Dam, Конча-Заспа, Обуховский р-

Н

**Area:** 450 m<sup>2</sup>

Plot size: 0.15 ha

## **DESCRIPTION**

Plot size (ha): 0.15 ha

Exit to: The Dnieper

**Status:** in property

**Special purpose:** construction and maintenance

Mark: 7 km Dam

**House area (m<sup>2</sup>):** 450.00 m<sup>2</sup>

Number of floors: 2

Beautification: shore protection

Water: hole

Sewerage: septic tank

**Electricity:** connected

**Safety:** KC security

Type of locality: Cottage City zone, Cottage City

**Transport accessibility:** convenient transport accessibility along the Staro-Obukhiv highway