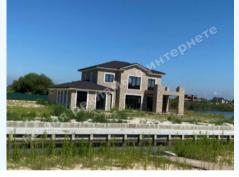

## ДОМ 450М КГ ДНИПРОВА ХВЫЛЯ ВЫХОД НА КАНАЛ ДНЕПРА

\$ 1 100 000

\$ 2 444 m<sup>2</sup>

Address: Kiev region, Staro-Obukhiv

highway, Dam, Конча-Заспа, Обуховский р-

Н

**Area:** 450 m<sup>2</sup>

Plot size: 0.15 ha

## **DESCRIPTION**

Plot size (ha): 0.15 ha

Exit to: The Dnieper

**Status:** in property

**Special purpose:** construction and maintenance

Mark: 7 km Dam

**House area (m<sup>2</sup>):** 450.00 m<sup>2</sup>

Number of floors: 2