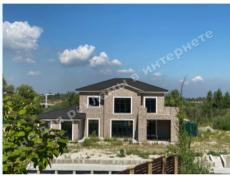

## ДОМ 450М КГ ДНИПРОВА ХВЫЛЯ ВЫХОД НА КАНАЛ ДНЕПРА

\$ 1 100 000

\$ 2 444 m<sup>2</sup>

Address: Kiev region, Staro-Obukhiv

highway, Dam, Конча-Заспа, Обуховский р-

Н

**Area:** 450 m<sup>2</sup>

Plot size: 0.15 ha

## **DESCRIPTION**

Plot size (ha): 0.15 ha

Exit to: The Dnieper

**Status:** in property

**Special purpose:** construction and maintenance

Mark: 7 km Dam

**House area (m<sup>2</sup>):** 450.00 m<sup>2</sup>

Number of floors: 2

Number of bedrooms: 3

Rooms: living room with dining area and access to the terrace, Kitchen, 3 bedrooms, Office, 3 bathrooms,

Swimming pool, Garage

**House condition:** without interior work

**House status:** not put into operation

Beautification: shore protection

Water: hole

Sewerage: septic tank

**Electricity:** connected

**Safety:** KC security

Type of locality: Cottage City zone, Cottage City

**Transport accessibility:** convenient transport accessibility along the Staro-Obukhiv highway