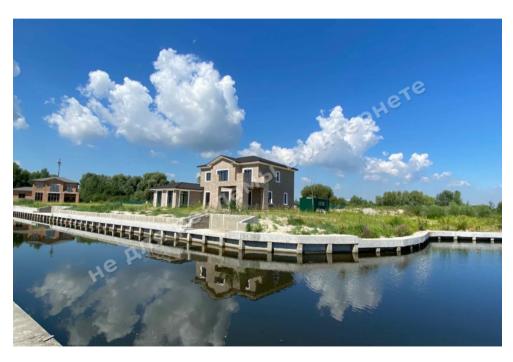

## ДОМ 450М КГ ДНИПРОВА ХВЫЛЯ ВЫХОД НА КАНАЛ ДНЕПРА

\$ 1 100 000

\$ 2 444 m<sup>2</sup>

Address: Kiev region, Staro-Obukhiv

highway, Dam, Конча-Заспа, Обуховский р-

Н

**Area:** 450 m<sup>2</sup>

Plot size: 0.15 ha

## **DESCRIPTION**

Plot size (ha): 0.15 ha

Exit to: The Dnieper

**Status:** in property

**Special purpose:** construction and maintenance

Mark: 7 km Dam

**House area (m<sup>2</sup>):** 450.00 m<sup>2</sup>

Number of floors: 2

Number of bedrooms: 3

Rooms: living room with dining area and access to the terrace, Kitchen, 3 bedrooms, Office, 3 bathrooms,

Swimming pool, Garage

**House condition:** without interior work

**House status:** not put into operation

Beautification: shore protection

Water: hole

Sewerage: septic tank

**Electricity:** connected

**Safety:** KC security

Type of locality: Cottage City zone, Cottage City

**Transport accessibility:** convenient transport accessibility along the Staro-Obukhiv highway