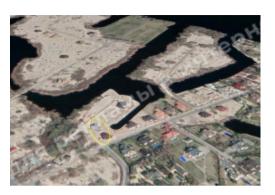

## ДОМ 450М КГ ДНИПРОВА ХВЫЛЯ ВЫХОД НА КАНАЛ ДНЕПРА

\$ 1 100 000

\$ 2 444 m<sup>2</sup>

Address: Kiev region, Staro-Obukhiv

highway, Dam, Конча-Заспа, Обуховский р-

Н

**Area:** 450 m<sup>2</sup>

Plot size: 0.15 ha

## **DESCRIPTION**

Plot size (ha): 0.15 ha

Exit to: The Dnieper

**Status:** in property

**Special purpose:** construction and maintenance

Mark: 7 km Dam

**House area (m<sup>2</sup>):** 450.00 m<sup>2</sup>

Number of floors: 2