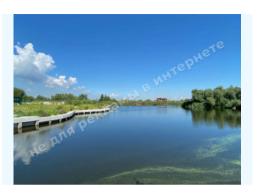

## ДОМ 450М КГ ДНИПРОВА ХВЫЛЯ ВЫХОД НА КАНАЛ ДНЕПРА

\$ 1 100 000

\$ 2 444 m<sup>2</sup>

Address: Kiev region, Staro-Obukhiv

highway, Dam, Конча-Заспа, Обуховский р-

Н

**Area:** 450 m<sup>2</sup>

Plot size: 0.15 ha

## **DESCRIPTION**

Plot size (ha): 0.15 ha

Exit to: The Dnieper

**Status:** in property

**Special purpose:** construction and maintenance

Mark: 7 km Dam

**House area (m<sup>2</sup>):** 450.00 m<sup>2</sup>

Number of floors: 2

Beautification: shore protection

Water: hole

Sewerage: septic tank

**Electricity:** connected

**Safety:** KC security

Type of locality: Cottage City zone, Cottage City

**Transport accessibility:** convenient transport accessibility along the Staro-Obukhiv highway