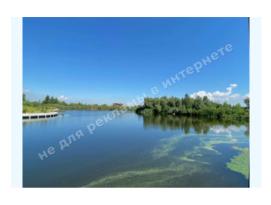

## ДОМ 450М КГ ДНИПРОВА ХВЫЛЯ ВЫХОД НА КАНАЛ ДНЕПРА

\$ 1 100 000

\$ 2 444 m<sup>2</sup>

Address: Kiev region, Staro-Obukhiv

highway, Dam, Конча-Заспа, Обуховский р-

Н

**Area:** 450 m<sup>2</sup>

Plot size: 0.15 ha

## **DESCRIPTION**

Plot size (ha): 0.15 ha

Exit to: The Dnieper

**Status:** in property

**Special purpose:** construction and maintenance

Mark: 7 km Dam

**House area (m<sup>2</sup>):** 450.00 m<sup>2</sup>

Number of floors: 2

Beautification: shore protection

Water: hole

Sewerage: septic tank

**Electricity:** connected

**Safety:** KC security

Type of locality: Cottage City zone, Cottage City

**Transport accessibility:** convenient transport accessibility along the Staro-Obukhiv highway