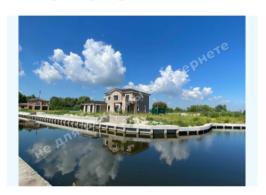

## ДОМ 450М КГ ДНИПРОВА ХВЫЛЯ ВЫХОД НА КАНАЛ ДНЕПРА

\$ 1 100 000

\$ 2 444 m<sup>2</sup>

Address: Kiev region, Staro-Obukhiv

highway, Dam, Конча-Заспа, Обуховский р-

Н

**Area:** 450 m<sup>2</sup>

Plot size: 0.15 ha

## **DESCRIPTION**

Plot size (ha): 0.15 ha

Exit to: The Dnieper

**Status:** in property

**Special purpose:** construction and maintenance

Mark: 7 km Dam

**House area (m<sup>2</sup>):** 450.00 m<sup>2</sup>

Number of floors: 2