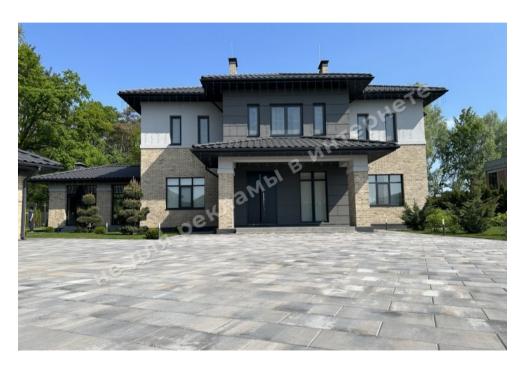

## ДОМ 430М КГ ЯСНЫЙ ХУТОР ЛЕСНИКИ

\$ 2 200 000

\$ 5 116 m<sup>2</sup>

**Address:** Kiev region, Novo-Obukhiv highway, KC Yasnaya Polyana, Киево-

Святошинский р-н

**Area:** 430 m<sup>2</sup>

Plot size: 0.23 ha

## **DESCRIPTION**

Plot size (ha): 0.23 ha

Exit to: mixed forest

**Status:** in property

**Special purpose:** construction and maintenance

**House area (m<sup>2</sup>):** 430.00 m<sup>2</sup>

Number of floors: 2

Number of bedrooms: 4

1й этаж: Living room, Kitchen with a dining area, Guest bedroom, 1 Bathroom, Wardrobe, BBQ Terrace, Laundry

**2й этаж:** 3 bedrooms with bathrooms and walk-in closets

**House condition:** Equipped with furniture and appliances

**House status:** brought into operation

Buildings: swimming pool, Garage

**Beautification:** landscaping

**Gas:** connected

Water: connected

**Sewerage:** connected

**Electricity:** connected

**Safety:** KC security