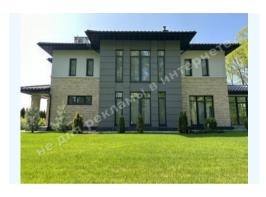

## ДОМ 430М КГ ЯСНЫЙ ХУТОР ЛЕСНИКИ

\$ 2 200 000

\$ 5 116 m<sup>2</sup>

**Address:** Kiev region, Novo-Obukhiv highway, KC Yasnaya Polyana, Киево-

Святошинский р-н

**Area:** 430 m<sup>2</sup>

Plot size: 0.23 ha

## **DESCRIPTION**

Plot size (ha): 0.23 ha

Exit to: mixed forest

**Status:** in property

**Special purpose:** construction and maintenance

**House area (m<sup>2</sup>):** 430.00 m<sup>2</sup>

Number of floors: 2