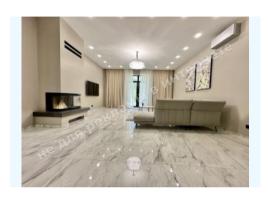

Number of bedrooms: 4

1й этаж: Living room, Kitchen with a dining area, Guest bedroom, 1 Bathroom, Wardrobe, BBQ Terrace, Laundry

**2й этаж:** 3 bedrooms with bathrooms and walk-in closets

**House condition:** Equipped with furniture and appliances