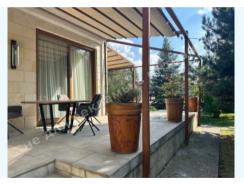

**1й этаж:** living room with fireplace, dining area and access to the terrace, Hall, Office, 1 Bathroom, Cinema, Sport room, Utility rooms, guest bathroom

**2й этаж:** master bedroom with wardrobe and bathroom, Bedroom with a bathroom, 1 Bathroom, free destination zone, Laundry,

House condition: Equipped with furniture and appliances

House status: brought into operation

Buildings: гараж на 2 автомобиля, security house, parking area for guest cars

**Beautification:** auto-watering, landscaping, lighting