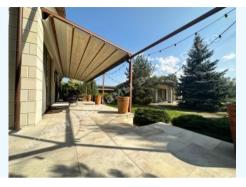

## **WE SELL A LIFESTYLE**

ДОМ 380М С ВЫХОДОМ НА ВОДУ КГ АЛЬПИЙКА НОВООБУХОВСКАЯ ТРАССА

\$ 1 600 000

\$ 4 211 m<sup>2</sup>

**Address:** Kiev region, Novo-Obukhiv highway, Pidhirtsi, Обуховский р-н

**Area:** 380 m<sup>2</sup>

## **DESCRIPTION**

Plot size (ha): 0.25 ha

**Status:** in property

**Special purpose:** construction and maintenance

**House area (m<sup>2</sup>):** 380.00 m<sup>2</sup>

Number of floors: 2

Number of bedrooms: 4

House condition: Equipped with furniture and appliances

House status: brought into operation

Buildings: гараж на 2 автомобиля, security house, parking area for guest cars

**Beautification:** auto-watering, landscaping, lighting