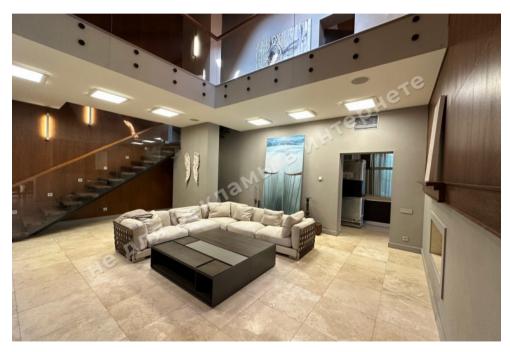

## **DESCRIPTION**

Plot size (ha): 0.25 ha

**Status:** in property

**Special purpose:** construction and maintenance

**House area (m<sup>2</sup>):** 380.00 m<sup>2</sup>

Number of floors: 2

Number of bedrooms: 4

**1й этаж:** living room with fireplace, dining area and access to the terrace, Hall, Office, 1 Bathroom, Cinema, Sport room, Utility rooms, guest bathroom

**2й этаж:** master bedroom with wardrobe and bathroom, Bedroom with a bathroom, 1 Bathroom, free destination zone, Laundry,