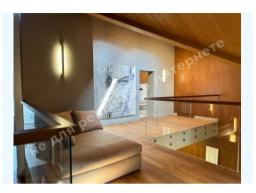

## **DESCRIPTION**

Plot size (ha): 0.25 ha

**Status:** in property

**Special purpose:** construction and maintenance

**House area (m<sup>2</sup>):** 380.00 m<sup>2</sup>

Number of floors: 2

Number of bedrooms: 4

**1й этаж:** living room with fireplace, dining area and access to the terrace, Hall, Office, 1 Bathroom, Cinema, Sport room, Utility rooms, guest bathroom

**2й этаж:** master bedroom with wardrobe and bathroom, Bedroom with a bathroom, 1 Bathroom, free destination zone, Laundry,