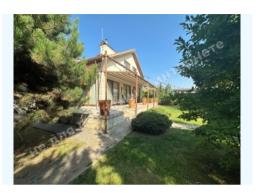

## **DESCRIPTION**

Plot size (ha): 0.25 ha

**Status:** in property

**Special purpose:** construction and maintenance

**House area (m<sup>2</sup>):** 380.00 m<sup>2</sup>

Number of floors: 2

Number of bedrooms: 4

House condition: Equipped with furniture and appliances

House status: brought into operation

Buildings: гараж на 2 автомобиля, security house, parking area for guest cars

**Beautification:** auto-watering, landscaping, lighting