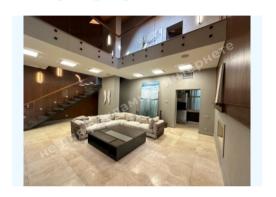

## **DESCRIPTION**

Plot size (ha): 0.25 ha

**Status:** in property

**Special purpose:** construction and maintenance

**House area (m<sup>2</sup>):** 380.00 m<sup>2</sup>

Number of floors: 2

Number of bedrooms: 4

**1й этаж:** living room with fireplace, dining area and access to the terrace, Hall, Office, 1 Bathroom, Cinema, Sport room, Utility rooms, guest bathroom

**2й этаж:** master bedroom with wardrobe and bathroom, Bedroom with a bathroom, 1 Bathroom, free destination zone, Laundry,