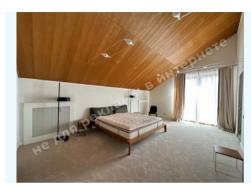

## **DESCRIPTION**

Plot size (ha): 0.25 ha

**Status:** in property

**Special purpose:** construction and maintenance

**House area (m<sup>2</sup>):** 380.00 m<sup>2</sup>

Number of floors: 2

Number of bedrooms: 4

**1й этаж:** living room with fireplace, dining area and access to the terrace, Hall, Office, 1 Bathroom, Cinema, Sport room, Utility rooms, guest bathroom

**2й этаж:** master bedroom with wardrobe and bathroom, Bedroom with a bathroom, 1 Bathroom, free destination zone, Laundry,