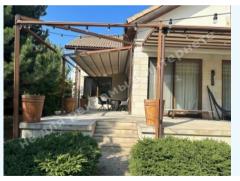

**1й этаж:** living room with fireplace, dining area and access to the terrace, Hall, Office, 1 Bathroom, Cinema, Sport room, Utility rooms, guest bathroom

**2й этаж:** master bedroom with wardrobe and bathroom, Bedroom with a bathroom, 1 Bathroom, free destination zone, Laundry,

House condition: Equipped with furniture and appliances

House status: brought into operation

Buildings: гараж на 2 автомобиля, security house, parking area for guest cars

**Beautification:** auto-watering, landscaping, lighting