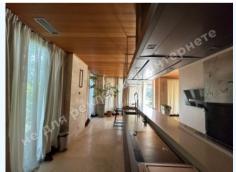

## **DESCRIPTION**

Plot size (ha): 0.25 ha

**Status:** in property

**Special purpose:** construction and maintenance

**House area (m<sup>2</sup>):** 380.00 m<sup>2</sup>

Number of floors: 2

Number of bedrooms: 4

**1й этаж:** living room with fireplace, dining area and access to the terrace, Hall, Office, 1 Bathroom, Cinema, Sport room, Utility rooms, guest bathroom

**2й этаж:** master bedroom with wardrobe and bathroom, Bedroom with a bathroom, 1 Bathroom, free destination zone, Laundry,