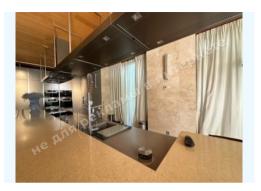

## **DESCRIPTION**

Plot size (ha): 0.25 ha

**Status:** in property

**Special purpose:** construction and maintenance

**House area (m<sup>2</sup>):** 380.00 m<sup>2</sup>

Number of floors: 2

Number of bedrooms: 4

**1й этаж:** living room with fireplace, dining area and access to the terrace, Hall, Office, 1 Bathroom, Cinema, Sport room, Utility rooms, guest bathroom

**2й этаж:** master bedroom with wardrobe and bathroom, Bedroom with a bathroom, 1 Bathroom, free destination zone, Laundry,