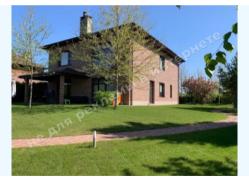

#### ДОМ 330M КГ СОЛНЕЧНАЯ ДОЛИНА РОМАНКОВ

**\$ 850 000** \$ 2 576 m<sup>2</sup>

**Address:** Kiev region, Novo-Obukhiv highway, Solnechnaya Dolina, Обуховский рн **Area:** 330 m<sup>2</sup>

Plot size: 0.15 ha

# DESCRIPTION

Plot size (ha): 0.15 ha

Status: in property

Special purpose: construction and maintenance

**House area (m<sup>2</sup>):** 330.00 m<sup>2</sup>

Number of floors: 2

Number of bedrooms: 4

**1й этаж:** living room with fireplace, Dining room, Office, Wardrobe, 1 Bathroom, Laundry, Boiler room, garage for 2 cars

2й этаж: master bedroom with wardrobe and bathroom, 3 bedrooms with bathrooms

House condition: Equipped with furniture and appliances

House status: brought into operation

Technical equipment: air conditioning

#### Beautification: landscaping

Gas: connected

Water: centralized

Sewerage: connected

Electricity: connected

Safety: KC security

Type of locality: Cottage City zone, Cottage City

Transport accessibility: convenient transport accessibility along the Novo-Obukhiv highway