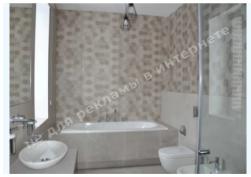

# DESCRIPTION

Plot size (ha): 0.15 ha

Status: in property

Special purpose: construction and maintenance

**House area (m<sup>2</sup>):** 330.00 m<sup>2</sup>

Number of floors: 2

Number of bedrooms: 4

**1й этаж:** living room with fireplace, Dining room, Office, Wardrobe, 1 Bathroom, Laundry, Boiler room, garage for 2 cars