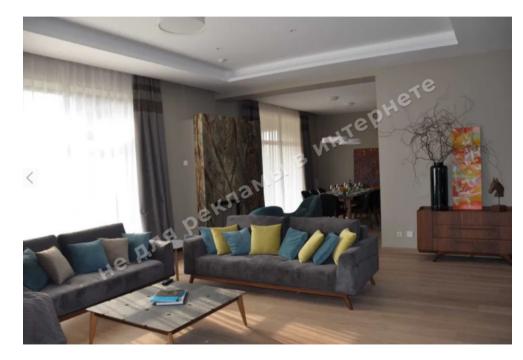

# DESCRIPTION

Plot size (ha): 0.15 ha

Status: in property

Special purpose: construction and maintenance

**House area (m<sup>2</sup>):** 330.00 m<sup>2</sup>

Number of floors: 2

Number of bedrooms: 4

**1й этаж:** living room with fireplace, Dining room, Office, Wardrobe, 1 Bathroom, Laundry, Boiler room, garage for 2 cars

2й этаж: master bedroom with wardrobe and bathroom, 3 bedrooms with bathrooms

House condition: Equipped with furniture and appliances

House status: brought into operation

Technical equipment: air conditioning

#### Beautification: landscaping

Gas: connected

Water: centralized

Sewerage: connected

Electricity: connected

Safety: KC security

Type of locality: Cottage City zone, Cottage City

Transport accessibility: convenient transport accessibility along the Novo-Obukhiv highway