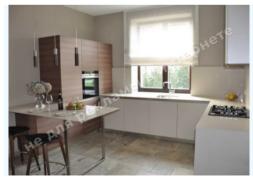

# DESCRIPTION

Plot size (ha): 0.15 ha

Status: in property

Special purpose: construction and maintenance

**House area (m<sup>2</sup>):** 330.00 m<sup>2</sup>

Number of floors: 2

Number of bedrooms: 4

**1й этаж:** living room with fireplace, Dining room, Office, Wardrobe, 1 Bathroom, Laundry, Boiler room, garage for 2 cars