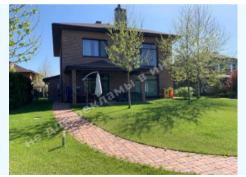

#### ДОМ 330M КГ СОЛНЕЧНАЯ ДОЛИНА РОМАНКОВ

**\$ 850 000** \$ 2 576 m<sup>2</sup>

**Address:** Kiev region, Novo-Obukhiv highway, Solnechnaya Dolina, Обуховский рн **Area:** 330 m<sup>2</sup>

Plot size: 0.15 ha

#### Beautification: landscaping

Gas: connected

Water: centralized

Sewerage: connected

Electricity: connected

Safety: KC security

Type of locality: Cottage City zone, Cottage City

Transport accessibility: convenient transport accessibility along the Novo-Obukhiv highway