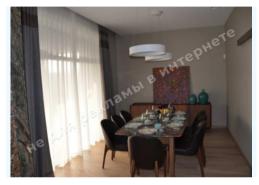

# DESCRIPTION

Plot size (ha): 0.15 ha

Status: in property

Special purpose: construction and maintenance

**House area (m<sup>2</sup>):** 330.00 m<sup>2</sup>

Number of floors: 2

Number of bedrooms: 4

**1й этаж:** living room with fireplace, Dining room, Office, Wardrobe, 1 Bathroom, Laundry, Boiler room, garage for 2 cars