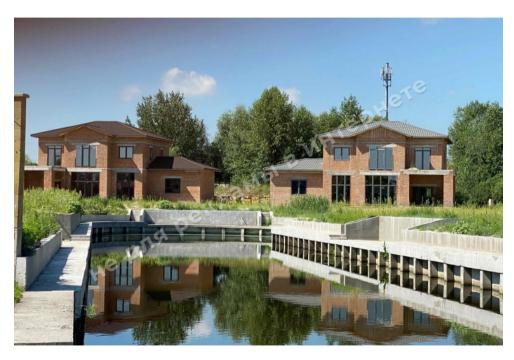

## ДОМ 320М КГ ДНИПРОВА ХВЫЛЯ ВЫХОД НА КАНАЛ ДНЕПРА

\$ 650 000

\$ 2 031 m<sup>2</sup>

Address: Kiev region, Staro-Obukhiv

highway, Dam, Конча-Заспа, Обуховский р-

Н

**Area:** 320 m<sup>2</sup>

Plot size: 0.15 ha

## **DESCRIPTION**

Plot size (ha): 0.15 ha

Exit to: The Dnieper

**Status:** in property

**Special purpose:** construction and maintenance

Mark: 7 km Dam

**House area (m<sup>2</sup>):** 320.00 m<sup>2</sup>

Number of floors: 2

Number of bedrooms: 3

Rooms: living room with dining area and access to the terrace, Kitchen, 3 bedrooms, Office, 3 bathrooms, Garage

**House condition:** without interior work

House status: not put into operation

**Beautification:** shore protection

Water: hole

**Sewerage:** septic tank

**Electricity:** connected

**Safety:** KC security

Type of locality: Cottage City, Cottage City zone

Transport accessibility: convenient transport accessibility along the Staro-Obukhiv highway