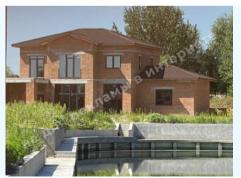

## **PHOTO GALLERY**

## **DESCRIPTION**

Plot size (ha): 0.15 ha

Exit to: The Dnieper

**Status:** in property

**Special purpose:** construction and maintenance

Mark: 7 km Dam

**House area (m<sup>2</sup>):** 320.00 m<sup>2</sup>

Number of floors: 2

Number of bedrooms: 3

Rooms: living room with dining area and access to the terrace, Kitchen, 3 bedrooms, Office, 3 bathrooms, Garage

**House condition:** without interior work

House status: not put into operation