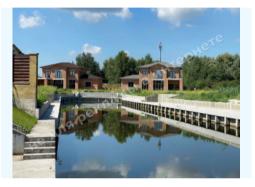

## **WE SELL A LIFESTYLE**



## ДОМ 320М КГ ДНИПРОВА ХВЫЛЯ ВЫХОД НА КАНАЛ ДНЕПРА

\$ 650 000

\$ 2 031 m<sup>2</sup>

Address: Kiev region, Staro-Obukhiv

highway, Dam, Конча-Заспа, Обуховский р-

Н

**Area:** 320 m<sup>2</sup>

Plot size: 0.15 ha

**ID:** 4-00433

## **PHOTO GALLERY**













## **DESCRIPTION**

Plot size (ha): 0.15 ha

Exit to: The Dnieper

**Status:** in property

**Special purpose:** construction and maintenance

Mark: 7 km Dam

**House area (m<sup>2</sup>):** 320.00 m<sup>2</sup>

Number of floors: 2

Number of bedrooms: 3

Rooms: living room with dining area and access to the terrace, Kitchen, 3 bedrooms, Office, 3 bathrooms, Garage

**House condition:** without interior work

House status: not put into operation

**Beautification:** shore protection

Water: hole

**Sewerage:** septic tank

**Electricity:** connected

**Safety:** KC security

Type of locality: Cottage City, Cottage City zone

Transport accessibility: convenient transport accessibility along the Staro-Obukhiv highway