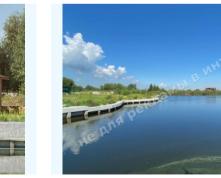

## **DESCRIPTION**

Plot size (ha): 0.15 ha

Exit to: The Dnieper

**Status:** in property

**Special purpose:** construction and maintenance

Mark: 7 km Dam

**House area (m<sup>2</sup>):** 320.00 m<sup>2</sup>

Number of floors: 2

**Beautification:** shore protection

Water: hole

**Sewerage:** septic tank

**Electricity:** connected

**Safety:** KC security

Type of locality: Cottage City, Cottage City zone

Transport accessibility: convenient transport accessibility along the Staro-Obukhiv highway