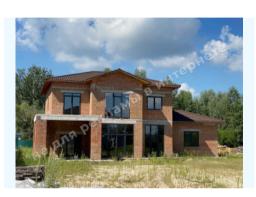

## ДОМ 320М КГ ДНИПРОВА ХВЫЛЯ ВЫХОД НА КАНАЛ ДНЕПРА

\$ 650 000

\$ 2 031 m<sup>2</sup>

Address: Kiev region, Staro-Obukhiv

highway, Dam, Конча-Заспа, Обуховский р-

Н

**Area:** 320 m<sup>2</sup>

Plot size: 0.15 ha

## **DESCRIPTION**

Plot size (ha): 0.15 ha

Exit to: The Dnieper

**Status:** in property

**Special purpose:** construction and maintenance

Mark: 7 km Dam

**House area (m<sup>2</sup>):** 320.00 m<sup>2</sup>

Number of floors: 2

Number of bedrooms: 3

Rooms: living room with dining area and access to the terrace, Kitchen, 3 bedrooms, Office, 3 bathrooms, Garage

**House condition:** without interior work

House status: not put into operation

**Beautification:** shore protection

Water: hole

**Sewerage:** septic tank

**Electricity:** connected

**Safety:** KC security

Type of locality: Cottage City, Cottage City zone

Transport accessibility: convenient transport accessibility along the Staro-Obukhiv highway