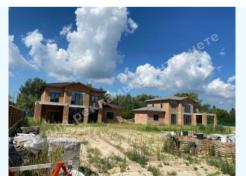

## **DESCRIPTION**

Plot size (ha): 0.15 ha

Exit to: The Dnieper

**Status:** in property

**Special purpose:** construction and maintenance

Mark: 7 km Dam

**House area (m<sup>2</sup>):** 320.00 m<sup>2</sup>

Number of floors: 2

Number of bedrooms: 3

Rooms: living room with dining area and access to the terrace, Kitchen, 3 bedrooms, Office, 3 bathrooms, Garage

**House condition:** without interior work

House status: not put into operation