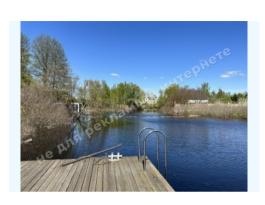

## ДОМ 300М С БАССЕЙНОМ НА ТЕРРИТОРИИ И ВЫХОДОМ НА ДНЕПР ДАМБА

\$ 1 500 000

\$ 5 000 m<sup>2</sup>

**Address:** Kiev region, Staro-Obukhiv highway, Dam, Конча-Заспа, Обуховский р-

Н

**Area:** 300 m<sup>2</sup>

## **DESCRIPTION**

Plot size (ha): 0.50 ha

Exit to: The Dnieper

**Status:** in property

**Special purpose:** construction and maintenance

**House area (m<sup>2</sup>):** 300.00 m<sup>2</sup>

Number of floors: 2

**Gas:** connected

Water: hole

Sewerage: septic tank

**Electricity:** substation

**Safety:** individual security

Type of locality: Cottage City zone, Cottage City

**Transport accessibility:** convenient transport accessibility along the Staro-Obukhiv highway