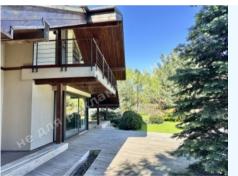

## **DESCRIPTION**

Plot size (ha): 0.50 ha

Exit to: The Dnieper

**Status:** in property

**Special purpose:** construction and maintenance

**House area (m<sup>2</sup>):** 300.00 m<sup>2</sup>

Number of floors: 2

Technical equipment: Video monitoring, Internet, air conditioning, floor heating, alarm system

Buildings: Altanka, bathhouse, swimming pool, guest house, security house, Sauna

Beautification: landscaping