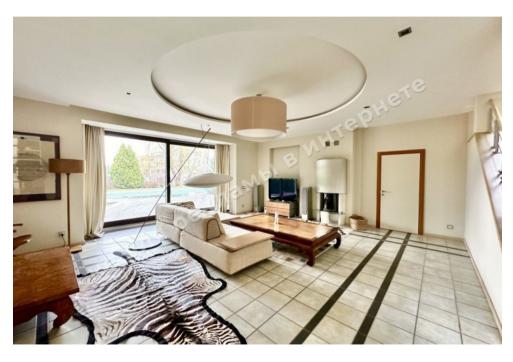

## **DESCRIPTION**

Plot size (ha): 0.50 ha

Exit to: The Dnieper

**Status:** in property

**Special purpose:** construction and maintenance

**House area (m<sup>2</sup>):** 300.00 m<sup>2</sup>

Number of floors: 2

Number of bedrooms: 4

Rooms: Kitchen with a dining area, 4 bedrooms, 2 bathrooms, гостиная с панорамными окнами

House condition: Equipped with furniture and appliances

**House status:** brought into operation

Technical equipment: Video monitoring, Internet, air conditioning, floor heating, alarm system

Buildings: Altanka, bathhouse, swimming pool, guest house, security house, Sauna

Beautification: landscaping

**Gas:** connected

Water: hole

Sewerage: septic tank

**Electricity:** substation

**Safety:** individual security

Type of locality: Cottage City zone, Cottage City

**Transport accessibility:** convenient transport accessibility along the Staro-Obukhiv highway