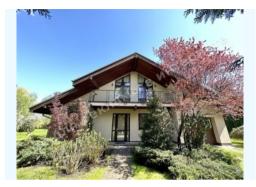

## ДОМ 300М С БАССЕЙНОМ НА ТЕРРИТОРИИ И ВЫХОДОМ НА ДНЕПР ДАМБА

\$ 1 500 000

\$ 5 000 m<sup>2</sup>

**Address:** Kiev region, Staro-Obukhiv highway, Dam, Конча-Заспа, Обуховский р-

Н

**Area:** 300 m<sup>2</sup>

## **DESCRIPTION**

Plot size (ha): 0.50 ha

Exit to: The Dnieper

**Status:** in property

**Special purpose:** construction and maintenance

**House area (m<sup>2</sup>):** 300.00 m<sup>2</sup>

Number of floors: 2