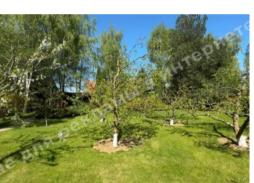

## **DESCRIPTION**

Plot size (ha): 0.50 ha

Exit to: The Dnieper

**Status:** in property

**Special purpose:** construction and maintenance

**House area (m<sup>2</sup>):** 300.00 m<sup>2</sup>

Number of floors: 2

Technical equipment: Video monitoring, Internet, air conditioning, floor heating, alarm system

Buildings: Altanka, bathhouse, swimming pool, guest house, security house, Sauna

Beautification: landscaping