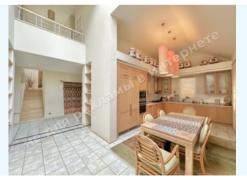

Number of bedrooms: 4

Rooms: Kitchen with a dining area, 4 bedrooms, 2 bathrooms, гостиная с панорамными окнами

House condition: Equipped with furniture and appliances

**House status:** brought into operation