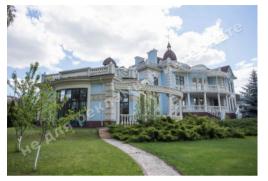

# HOUSE 1500 M 3 KM OF THE DAM OBUKHOV DISTRICT

\$ 7 000 000

\$ 4 667 m<sup>2</sup>

Address: Kiev region, Staro-Obukhiv

highway, Dam, Конча-Заспа, Обуховский р-

Н

**Area:** 1 500 m<sup>2</sup>

Plot size: 1.00 ha

### **DESCRIPTION**

Plot size (ha): 1.00 ha

Exit to: The Dnieper

**Status:** in property

**Special purpose:** construction and maintenance

Mark: 3 km Dam

**House area (m<sup>2</sup>):** 1 500.00 m<sup>2</sup>