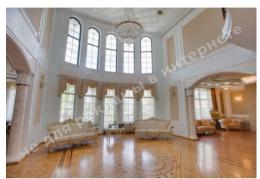

# **PHOTO GALLERY**

### **DESCRIPTION**

Plot size (ha): 1.00 ha

Exit to: The Dnieper

**Status:** in property

**Special purpose:** construction and maintenance

Mark: 3 km Dam

**House area (m<sup>2</sup>):** 1 500.00 m<sup>2</sup>

Number of floors: 3 уровня+цоколь

Number of bedrooms: 3

1й этаж: 2 living rooms, Kitchen with a dining area, Winter Garden, 2 bathrooms, Cinema, Swimming pool

**2й этаж:** Office, 3 bedrooms with bathrooms and walk-in closets