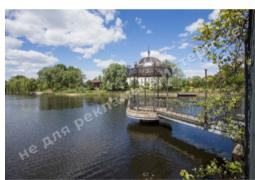

### **DESCRIPTION**

Plot size (ha): 1.00 ha

Exit to: The Dnieper

**Status:** in property

**Special purpose:** construction and maintenance

Mark: 3 km Dam

**House area (m<sup>2</sup>):** 1 500.00 m<sup>2</sup>

#### **Technical equipment:** air conditioning

**Buildings:** pavilion, garage for 4 cars, Barbecue area, landing stage, guest house, security house

Beautification: landscaping

**Gas:** connected

Water: connected