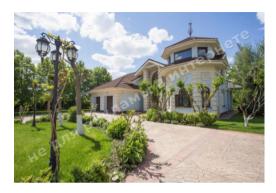

# HOUSE 1500 M 3 KM OF THE DAM OBUKHOV DISTRICT

\$ 7 000 000

\$ 4 667 m<sup>2</sup>

Address: Kiev region, Staro-Obukhiv

highway, Dam, Конча-Заспа, Обуховский р-

Н

**Area:** 1 500 m<sup>2</sup>

Plot size: 1.00 ha

### **DESCRIPTION**

Plot size (ha): 1.00 ha

Exit to: The Dnieper

**Status:** in property

**Special purpose:** construction and maintenance

Mark: 3 km Dam

**House area (m<sup>2</sup>):** 1 500.00 m<sup>2</sup>