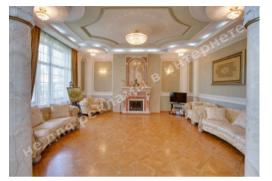

# **PHOTO GALLERY**

### **DESCRIPTION**

Plot size (ha): 1.00 ha

Exit to: The Dnieper

**Status:** in property

**Special purpose:** construction and maintenance

Mark: 3 km Dam

**House area (m<sup>2</sup>):** 1 500.00 m<sup>2</sup>

Number of floors: 3 уровня+цоколь

Number of bedrooms: 3

1й этаж: 2 living rooms, Kitchen with a dining area, Winter Garden, 2 bathrooms, Cinema, Swimming pool

**2й этаж:** Office, 3 bedrooms with bathrooms and walk-in closets