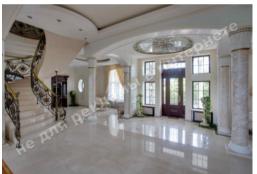

## **WE SELL A LIFESTYLE**



# HOUSE 1500 M 3 KM OF THE DAM OBUKHOV DISTRICT

\$ 7 000 000

\$ 4 667 m<sup>2</sup>

Address: Kiev region, Staro-Obukhiv

highway, Dam, Конча-Заспа, Обуховский р-

Н

**Area:** 1 500 m<sup>2</sup>

Plot size: 1.00 ha

**ID:** 4-00128

# **PHOTO GALLERY**

































































































### **DESCRIPTION**

Plot size (ha): 1.00 ha

Exit to: The Dnieper

**Status:** in property

**Special purpose:** construction and maintenance

Mark: 3 km Dam

**House area (m<sup>2</sup>):** 1 500.00 m<sup>2</sup>

Number of floors: 3 уровня+цоколь

Number of bedrooms: 3

1й этаж: 2 living rooms, Kitchen with a dining area, Winter Garden, 2 bathrooms, Cinema, Swimming pool

**2й этаж:** Office, 3 bedrooms with bathrooms and walk-in closets

**Зй этаж:** free destination zone

Цокольный этаж: Room, Billiard room, Sauna, Boiler room, boors, wine cellar

#### **Technical equipment:** air conditioning

**Buildings:** pavilion, garage for 4 cars, Barbecue area, landing stage, guest house, security house

Beautification