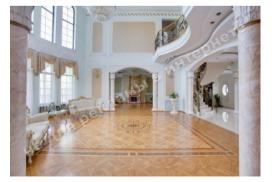

# **PHOTO GALLERY**

### **DESCRIPTION**

Plot size (ha): 1.00 ha

Exit to: The Dnieper

**Status:** in property

**Special purpose:** construction and maintenance

Mark: 3 km Dam

**House area (m<sup>2</sup>):** 1 500.00 m<sup>2</sup>

Number of floors: 3 уровня+цоколь

Number of bedrooms: 3

1й этаж: 2 living rooms, Kitchen with a dining area, Winter Garden, 2 bathrooms, Cinema, Swimming pool

**2й этаж:** Office, 3 bedrooms with bathrooms and walk-in closets