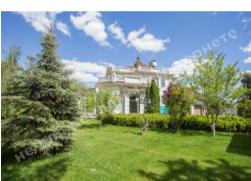

# HOUSE 1500 M 3 KM OF THE DAM OBUKHOV DISTRICT

\$ 7 000 000

\$ 4 667 m<sup>2</sup>

Address: Kiev region, Staro-Obukhiv

highway, Dam, Конча-Заспа, Обуховский р-

Н

**Area:** 1 500 m<sup>2</sup>

Plot size: 1.00 ha

### **DESCRIPTION**

Plot size (ha): 1.00 ha

Exit to: The Dnieper

**Status:** in property

**Special purpose:** construction and maintenance

Mark: 3 km Dam

**House area (m<sup>2</sup>):** 1 500.00 m<sup>2</sup>