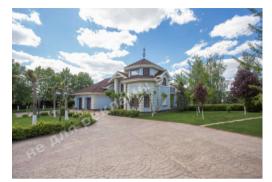

# HOUSE 1500 M 3 KM OF THE DAM OBUKHOV DISTRICT

\$ 7 000 000

\$ 4 667 m<sup>2</sup>

Address: Kiev region, Staro-Obukhiv

highway, Dam, Конча-Заспа, Обуховский р-

Н

**Area:** 1 500 m<sup>2</sup>

Plot size: 1.00 ha

### **DESCRIPTION**

Plot size (ha): 1.00 ha

Exit to: The Dnieper

**Status:** in property

**Special purpose:** construction and maintenance

Mark: 3 km Dam

**House area (m<sup>2</sup>):** 1 500.00 m<sup>2</sup>