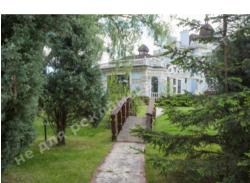

# HOUSE 1500 M 3 KM OF THE DAM OBUKHOV DISTRICT

\$ 7 000 000

\$ 4 667 m<sup>2</sup>

Address: Kiev region, Staro-Obukhiv

highway, Dam, Конча-Заспа, Обуховский р-

Н

**Area:** 1 500 m<sup>2</sup>

Plot size: 1.00 ha

### **DESCRIPTION**

Plot size (ha): 1.00 ha

Exit to: The Dnieper

**Status:** in property

**Special purpose:** construction and maintenance

Mark: 3 km Dam

**House area (m<sup>2</sup>):** 1 500.00 m<sup>2</sup>