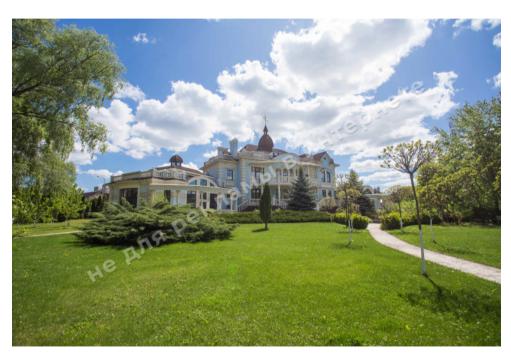

# HOUSE 1500 M 3 KM OF THE DAM OBUKHOV DISTRICT

\$ 7 000 000

\$ 4 667 m<sup>2</sup>

Address: Kiev region, Staro-Obukhiv

highway, Dam, Конча-Заспа, Обуховский р-

Н

**Area:** 1 500 m<sup>2</sup>

Plot size: 1.00 ha

### **DESCRIPTION**

Plot size (ha): 1.00 ha

Exit to: The Dnieper

**Status:** in property

**Special purpose:** construction and maintenance

Mark: 3 km Dam

**House area (m<sup>2</sup>):** 1 500.00 m<sup>2</sup>