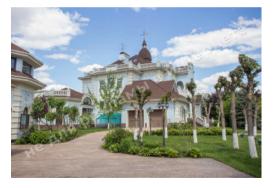

# HOUSE 1500 M 3 KM OF THE DAM OBUKHOV DISTRICT

\$ 7 000 000

\$ 4 667 m<sup>2</sup>

Address: Kiev region, Staro-Obukhiv

highway, Dam, Конча-Заспа, Обуховский р-

Н

**Area:** 1 500 m<sup>2</sup>

Plot size: 1.00 ha

### **DESCRIPTION**

Plot size (ha): 1.00 ha

Exit to: The Dnieper

**Status:** in property

**Special purpose:** construction and maintenance

Mark: 3 km Dam

**House area (m<sup>2</sup>):** 1 500.00 m<sup>2</sup>