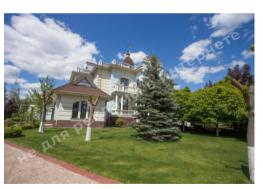

# HOUSE 1500 M 3 KM OF THE DAM OBUKHOV DISTRICT

\$ 7 000 000

\$ 4 667 m<sup>2</sup>

Address: Kiev region, Staro-Obukhiv

highway, Dam, Конча-Заспа, Обуховский р-

Н

**Area:** 1 500 m<sup>2</sup>

Plot size: 1.00 ha

#### **Technical equipment:** air conditioning

**Buildings:** pavilion, garage for 4 cars, Barbecue area, landing stage, guest house, security house

Beautification: landscaping

**Gas:** connected

Water: connected