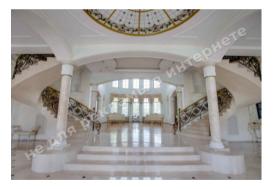

## **WE SELL A LIFESTYLE**



# HOUSE 1500 M 3 KM OF THE DAM OBUKHOV DISTRICT

\$ 7 000 000

\$ 4 667 m<sup>2</sup>

Address: Kiev region, Staro-Obukhiv

highway, Dam, Конча-Заспа, Обуховский р-

Н

**Area:** 1 500 m<sup>2</sup>

Plot size: 1.00 ha

**ID:** 4-00128

# **PHOTO GALLERY**

































































































### **DESCRIPTION**

Plot size (ha): 1.00 ha

Exit to: The Dnieper

**Status:** in property

**Special purpose:** construction and maintenance

Mark: 3 km Dam

**House area (m<sup>2</sup>):** 1 500.00 m<sup>2</sup>

Number of floors: 3 уровня+цоколь

Number of bedrooms: 3

1й этаж: 2 living rooms, Kitchen with a dining area, Winter Garden, 2 bathrooms, Cinema, Swimming pool

**2й этаж:** Office, 3 bedrooms with bathrooms and walk-in closets

**Зй этаж:** free destination zone

Цокольный этаж: Room, Billiard room, Sauna, Boiler room, boors, wine cellar

#### **Technical equipment:** air conditioning

**Buildings:** pavilion, garage for 4 cars, Barbecue area, landing stage, guest house, security house

Beautificati