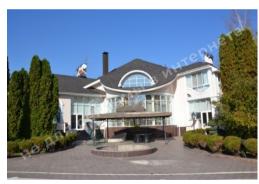

## HOUSE 1380M KG "KONCHA-OZERNA" THE 2ND KM OF THE DAM

\$ 2 600 000

\$ 1 884 m<sup>2</sup>

**Address:** Kiev region, Staro-Obukhiv highway, Koncha Ozernaya (Dam), Обуховский р-н, Конча-Заспа

**Area:** 1 380 m<sup>2</sup>

Plot size: 1.00 ha

**ID:** 4-00127

## **DESCRIPTION**

Plot size (ha): 1.00 ha

**Status:** in property

**Special purpose:** construction and maintenance

Mark: Dam 2nd km

**House area (m<sup>2</sup>):** 1 380.00 m<sup>2</sup>

Number of floors: 3 уровня

Number of bedrooms: 3

1й этаж: Living room, Kitchen with a dining area, Office, Billiard room

**2й этаж:** 3 bedrooms with bathrooms and walk-in closets

Цокольный этаж: Kitchen, free destination zone, Swimming pool, Laundry