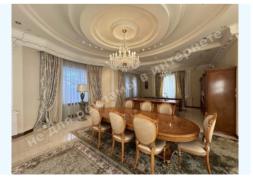

## **DESCRIPTION**

Plot size (ha): 1.00 ha

**Status:** in property

**Special purpose:** construction and maintenance

Mark: Dam 2nd km

**House area (m<sup>2</sup>):** 1 380.00 m<sup>2</sup>

Number of floors: 3 уровня

Number of bedrooms: 3

1й этаж: Living room, Kitchen with a dining area, Office, Billiard room

**2й этаж:** 3 bedrooms with bathrooms and walk-in closets

Цокольный этаж: Kitchen, free destination zone, Swimming pool, Laundry

House condition: дизайнерский ремонт

**House status:** brought into operation

Buildings: security house, spa-complex, bathhouse, swimming pool, guest house

**Beautification:** auto-watering, landscaping

**Gas:** connected