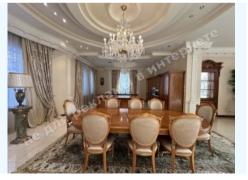

## **DESCRIPTION**

Plot size (ha): 1.00 ha

**Status:** in property

**Special purpose:** construction and maintenance

Mark: Dam 2nd km

**House area (m<sup>2</sup>):** 1 380.00 m<sup>2</sup>

Number of floors: 3 уровня

Number of bedrooms: 3

1й этаж: Living room, Kitchen with a dining area, Office, Billiard room

**2й этаж:** 3 bedrooms with bathrooms and walk-in closets

Цокольный этаж: Kitchen, free destination zone, Swimming pool, Laundry

House condition: дизайнерский ремонт

**House status:** brought into operation

Buildings: security house, spa-complex, bathhouse, swimming pool, guest house

**Beautification:** auto-watering, landscaping

**Gas:** connected