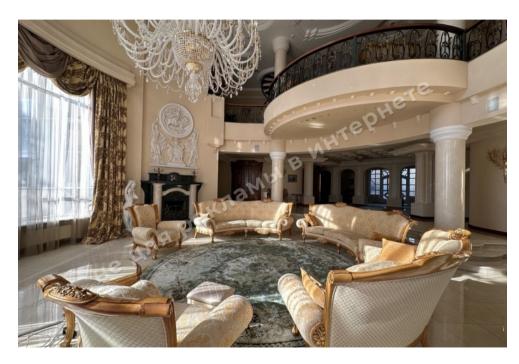

## **PHOTO GALLERY**

## **DESCRIPTION**

Plot size (ha): 1.00 ha

**Status:** in property

**Special purpose:** construction and maintenance

Mark: Dam 2nd km

**House area (m<sup>2</sup>):** 1 380.00 m<sup>2</sup>

Number of floors: 3 уровня

Number of bedrooms: 3

1й этаж: Living room, Kitchen with a dining area, Office, Billiard room

**2й этаж:** 3 bedrooms with bathrooms and walk-in closets

Цокольный этаж: Kitchen, free destination zone, Swimming pool, Laundry

House condition: дизайнерский ремонт

**House status:** brought into operation

Buildings: security house, spa-complex, bathhouse, swimming pool, guest house

**Beautification:** auto-watering, landscaping

**Gas:** connected