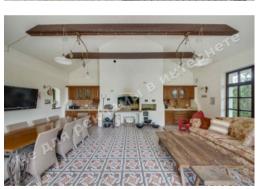

**Number of bedrooms:** 5

1й этаж: Living room with a terrace, Dining room, Kitchen, Winter Garden, 2 bathrooms, 2 wardrobes, Gym,

Swimming pool, Sauna, Utility rooms, Pantry, Garage, furnace

**2й этаж:** 5 bedrooms, 2 wardrobes, 3 bathrooms, shelf

Мансардный этаж: Cinema

Цокольный этаж: technical buildings

**House condition:** Equipped with furniture and appliances

**House status:** brought into operation

**Buildings:** guest house, landing stage, pavilion, 3 cars garage