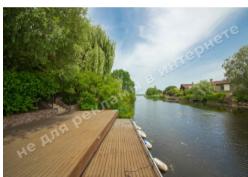

## HOUSE 1079M DAM BEGINNING WITH ACCESS TO THE DNIEPER

\$ 5 300 000

\$ 4 912 m<sup>2</sup>

**Address:** Kiev region, Staro-Obukhiv highway, Dam, Koncha-Zaspa, Obukhov

district

**Area:** 1 079 m<sup>2</sup>

Plot size: 0.50 ha

**ID:** 4-00223

## **DESCRIPTION**

Plot size (ha): 0.50 ha

Exit to: The Dnieper

**Status:** in property

**Special purpose:** construction and maintenance

**House area (m<sup>2</sup>):** 1 079.00 m<sup>2</sup>

**Number of floors: 4** 

Мансардный этаж: Cinema

Цокольный этаж: technical buildings

**House condition:** Equipped with furniture and appliances

**House status:** brought into operation

**Buildings:** guest house, landing stage, pavilion, 3 cars garage