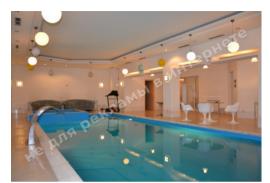

Number of floors: 2

**Number of bedrooms:** 5

Rooms: living room with fireplace, Kitchen, 2 cabinets, 5 bedrooms, 7 bathrooms, gaming, Sauna, Swimming pool

**House condition:** equipped with furniture and appliances

**House status:** brought into operation

**Buildings:** swimming pool, гараж на 2 автомобиля, security house, parking area for guest cars

**Beautification:** landscaping

**Gas:** connected

Water: centralized