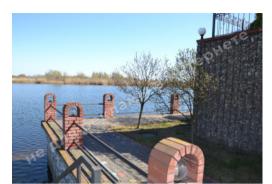

## **DESCRIPTION**

Plot size (ha): 0.42 ha

Exit to: The Dnieper

**Status:** in property

**Special purpose:** construction and maintenance

Mark: Dam beginning

**House area (m<sup>2</sup>):** 1 064.00 m<sup>2</sup>