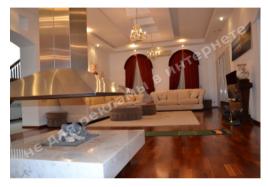

Number of floors: 2

**Number of bedrooms:** 5

Rooms: living room with fireplace, Kitchen, 2 cabinets, 5 bedrooms, 7 bathrooms, gaming, Sauna, Swimming pool

**House condition:** equipped with furniture and appliances