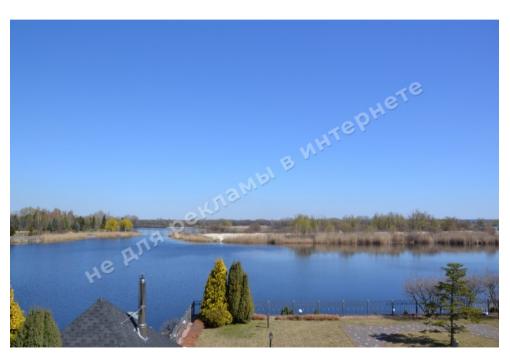

## ДОМ 1064М С ВЫХОДОМ НА ДНЕПР ДАМБА НАЧАЛО КОТТЕДЖНЫЙ ГОРОДОК

\$ 2 500 000

\$ 2 350 m<sup>2</sup>

**Address:** Kiev region, Staro-Obukhiv highway, Dam, Конча-Заспа, Обуховский р-

Н

**Area:** 1 064 m<sup>2</sup>

Plot size: 0.42 ha

**ID:** 4-00547

## **DESCRIPTION**

Plot size (ha): 0.42 ha

Exit to: The Dnieper

**Status:** in property

**Special purpose:** construction and maintenance

Mark: Dam beginning

**House area (m<sup>2</sup>):** 1 064.00 m<sup>2</sup>