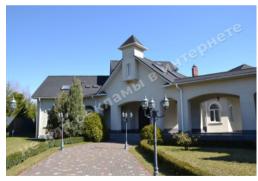

## **DESCRIPTION**

Plot size (ha): 0.42 ha

Exit to: The Dnieper

**Status:** in property

**Special purpose:** construction and maintenance

Mark: Dam beginning

**House area (m<sup>2</sup>):** 1 064.00 m<sup>2</sup>

Number of floors: 2

**Number of bedrooms:** 5

Rooms: living room with fireplace, Kitchen, 2 cabinets, 5 bedrooms, 7 bathrooms, gaming, Sauna, Swimming pool

**House condition:** equipped with furniture and appliances

**House status:** brought into operation

**Buildings:** swimming pool, гараж на 2 автомобиля, security house, parking area for guest cars

**Beautification:** landscaping

**Gas:** connected

Water: centralized