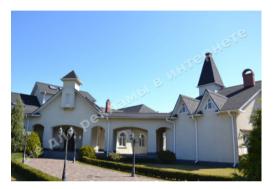

## ДОМ 1064М С ВЫХОДОМ НА ДНЕПР ДАМБА НАЧАЛО КОТТЕДЖНЫЙ ГОРОДОК

\$ 2 500 000

\$ 2 350 m<sup>2</sup>

**Address:** Kiev region, Staro-Obukhiv highway, Dam, Конча-Заспа, Обуховский р-

Н

**Area:** 1 064 m<sup>2</sup>

## **DESCRIPTION**

Plot size (ha): 0.42 ha

Exit to: The Dnieper

**Status:** in property

**Special purpose:** construction and maintenance

Mark: Dam beginning

**House area (m<sup>2</sup>):** 1 064.00 m<sup>2</sup>

**House status:** brought into operation

**Buildings:** swimming pool, гараж на 2 автомобиля, security house, parking area for guest cars

**Beautification:** landscaping

**Gas:** connected

Water: centralized