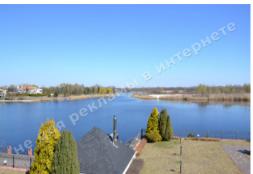

## ДОМ 1064М С ВЫХОДОМ НА ДНЕПР ДАМБА НАЧАЛО КОТТЕДЖНЫЙ ГОРОДОК

\$ 2 500 000

\$ 2 350 m<sup>2</sup>

**Address:** Kiev region, Staro-Obukhiv highway, Dam, Конча-Заспа, Обуховский р-

Н

**Area:** 1 064 m<sup>2</sup>

## **DESCRIPTION**

Plot size (ha): 0.42 ha

Exit to: The Dnieper

**Status:** in property

**Special purpose:** construction and maintenance

Mark: Dam beginning

**House area (m<sup>2</sup>):** 1 064.00 m<sup>2</sup>