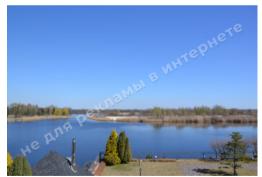

## **DESCRIPTION**

Plot size (ha): 0.42 ha

Exit to: The Dnieper

**Status:** in property

**Special purpose:** construction and maintenance

Mark: Dam beginning

**House area (m<sup>2</sup>):** 1 064.00 m<sup>2</sup>