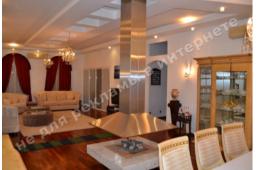

Number of floors: 2

**Number of bedrooms:** 5

Rooms: living room with fireplace, Kitchen, 2 cabinets, 5 bedrooms, 7 bathrooms, gaming, Sauna, Swimming pool

**House condition:** equipped with furniture and appliances