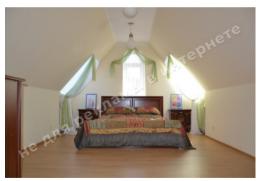

## **DESCRIPTION**

Plot size (ha): 0.42 ha

Exit to: The Dnieper

**Status:** in property

**Special purpose:** construction and maintenance

Mark: Dam beginning

**House area (m<sup>2</sup>):** 1 064.00 m<sup>2</sup>

Number of floors: 2

**Number of bedrooms:** 5

Rooms: living room with fireplace, Kitchen, 2 cabinets, 5 bedrooms, 7 bathrooms, gaming, Sauna, Swimming pool

**House condition:** equipped with furniture and appliances