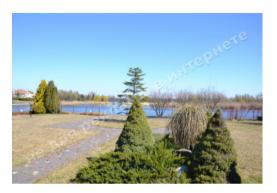

## **DESCRIPTION**

Plot size (ha): 0.42 ha

Exit to: The Dnieper

**Status:** in property

**Special purpose:** construction and maintenance

Mark: Dam beginning

**House area (m<sup>2</sup>):** 1 064.00 m<sup>2</sup>

**House status:** brought into operation

**Buildings:** swimming pool, гараж на 2 автомобиля, security house, parking area for guest cars

**Beautification:** landscaping

**Gas:** connected

Water: centralized