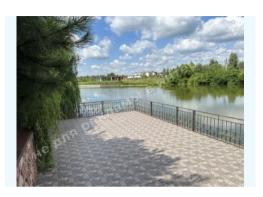

## HOUSE OF 1000 METRES TO RIVER KOZYNKA OBUKHOV DISTRICT

\$ 2 200 000

\$ 2 200 m<sup>2</sup>

**Address:** Kiev region, Staro-Obukhiv highway, Kozin, Козин, Конча-Заспа

**Area:** 1 000 m<sup>2</sup>

Plot size: 1.00 ha

**Beautification:** shore protection, landscaping, fruit garden

**Gas:** connected

Water: hole

**Sewerage:** septic tank

**Electricity:** connected

| Type of locality: Cottage City zone, ecologically clean area, bordered by the reserve       |
|---------------------------------------------------------------------------------------------|
| Transport accessibility: convenient transport accessibility along the Staro-Obukhiv highway |
|                                                                                             |
|                                                                                             |
|                                                                                             |
|                                                                                             |
|                                                                                             |
|                                                                                             |
|                                                                                             |