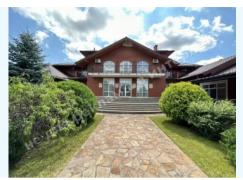

## HOUSE OF 1000 METRES TO RIVER KOZYNKA OBUKHOV DISTRICT

\$ 2 200 000

\$ 2 200 m<sup>2</sup>

**Address:** Kiev region, Staro-Obukhiv highway, Kozin, Козин, Конча-Заспа

**Area:** 1 000 m<sup>2</sup>

Plot size: 1.00 ha

## **DESCRIPTION**

Plot size (ha): 1.00 ha

Exit to: Kozinka

**Status:** in property

**Special purpose:** construction and maintenance

**House area (m<sup>2</sup>):** 1 000.00 m<sup>2</sup>

Number of floors: 2+цоколь