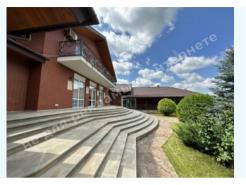

**House condition:** Equipped with furniture and appliances

**House status:** brought into operation

**Technical equipment:** boilers for all types of fuel

Walls: ceramic brick

Roof: natural tile

Buildings: garages for 8 cars, two-storey house for security and personnel, Pier, tennis court, boat hangar

**Beautification:** shore protection, landscaping, fruit garden

**Gas:** connected

Water: hole

**Sewerage:** septic tank

**Electricity:** connected

| Type of locality: Cottage City zone, ecologically clean area, bordered by the reserve       |
|---------------------------------------------------------------------------------------------|
| Transport accessibility: convenient transport accessibility along the Staro-Obukhiv highway |
|                                                                                             |
|                                                                                             |
|                                                                                             |
|                                                                                             |
|                                                                                             |
|                                                                                             |
|                                                                                             |