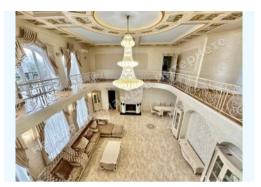

## **PHOTO GALLERY**

## **DESCRIPTION**

Plot size (ha): 1.00 ha

Exit to: Kozinka

**Status:** in property

**Special purpose:** construction and maintenance

**House area (m<sup>2</sup>):** 1 000.00 m<sup>2</sup>

Number of floors: 2+цоколь

**Number of bedrooms:** 5

1й этаж: Living room, Kitchen, Dining room, Hall, 3 bedrooms with bathrooms and walk-in closets, Swimming

pool

**2й этаж:** Office, 2 bedrooms with walk-in closets

Цокольный этаж: Billiard room, Cinema