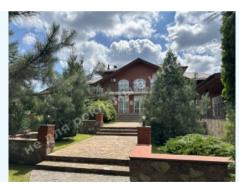

## HOUSE OF 1000 METRES TO RIVER KOZYNKA OBUKHOV DISTRICT

\$ 2 200 000

\$ 2 200 m<sup>2</sup>

**Address:** Kiev region, Staro-Obukhiv highway, Kozin, Козин, Конча-Заспа

**Area:** 1 000 m<sup>2</sup>

Plot size: 1.00 ha

## **PHOTO GALLERY**

## **DESCRIPTION**

Plot size (ha): 1.00 ha

Exit to: Kozinka

**Status:** in property

**Special purpose:** construction and maintenance

**House area (m<sup>2</sup>):** 1 000.00 m<sup>2</sup>

Number of floors: 2+цоколь