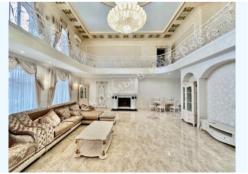

## **PHOTO GALLERY**

## **DESCRIPTION**

Plot size (ha): 1.00 ha

Exit to: Kozinka

**Status:** in property

**Special purpose:** construction and maintenance

**House area (m<sup>2</sup>):** 1 000.00 m<sup>2</sup>

Number of floors: 2+цоколь

**Number of bedrooms:** 5

1й этаж: Living room, Kitchen, Dining room, Hall, 3 bedrooms with bathrooms and walk-in closets, Swimming

pool

**2й этаж:** Office, 2 bedrooms with walk-in closets

Цокольный этаж: Billiard room, Cinema