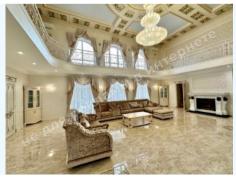

## **PHOTO GALLERY**

## **DESCRIPTION**

Plot size (ha): 1.00 ha

Exit to: Kozinka

**Status:** in property

**Special purpose:** construction and maintenance

**House area (m<sup>2</sup>):** 1 000.00 m<sup>2</sup>

Number of floors: 2+цоколь

**Number of bedrooms:** 5

1й этаж: Living room, Kitchen, Dining room, Hall, 3 bedrooms with bathrooms and walk-in closets, Swimming

pool

**2й этаж:** Office, 2 bedrooms with walk-in closets

Цокольный этаж: Billiard room, Cinema