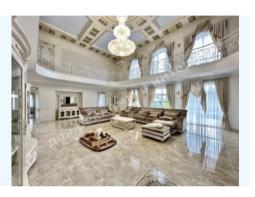

## **PHOTO GALLERY**

## **DESCRIPTION**

Plot size (ha): 1.00 ha

Exit to: Kozinka

**Status:** in property

**Special purpose:** construction and maintenance

**House area (m<sup>2</sup>):** 1 000.00 m<sup>2</sup>

Number of floors: 2+цоколь

**Number of bedrooms:** 5

1й этаж: Living room, Kitchen, Dining room, Hall, 3 bedrooms with bathrooms and walk-in closets, Swimming

pool

**2й этаж:** Office, 2 bedrooms with walk-in closets

Цокольный этаж: Billiard room, Cinema