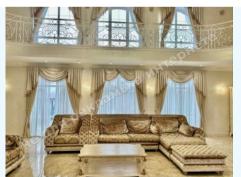

**Number of bedrooms:** 5

1й этаж: Living room, Kitchen, Dining room, Hall, 3 bedrooms with bathrooms and walk-in closets, Swimming

pool

**2й этаж:** Office, 2 bedrooms with walk-in closets

Цокольный этаж: Billiard room, Cinema

**House condition:** Equipped with furniture and appliances

**House status:** brought into operation

**Technical equipment:** boilers for all types of fuel

Walls: ceramic brick

Roof: natural tile

Buildings: garages for 8 cars, two-storey house for security and personnel, Pier, tennis court, boat hangar