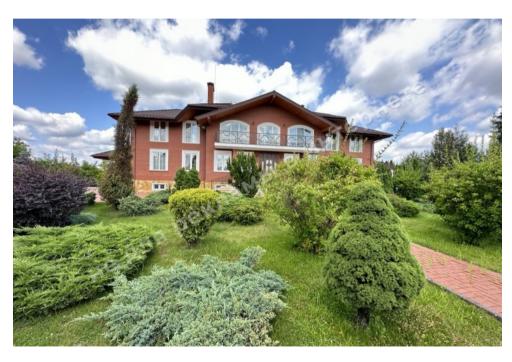

## HOUSE OF 1000 METRES TO RIVER KOZYNKA OBUKHOV DISTRICT

\$ 2 200 000

\$ 2 200 m<sup>2</sup>

**Address:** Kiev region, Staro-Obukhiv highway, Kozin, Козин, Конча-Заспа

**Area:** 1 000 m<sup>2</sup>

Plot size: 1.00 ha

## **DESCRIPTION**

Plot size (ha): 1.00 ha

Exit to: Kozinka

**Status:** in property

**Special purpose:** construction and maintenance

**House area (m<sup>2</sup>):** 1 000.00 m<sup>2</sup>

Number of floors: 2+цоколь

**House condition:** Equipped with furniture and appliances

**House status:** brought into operation

**Technical equipment:** boilers for all types of fuel

Walls: ceramic brick

Roof: natural tile

Buildings: garages for 8 cars, two-storey house for security and personnel, Pier, tennis court, boat hangar