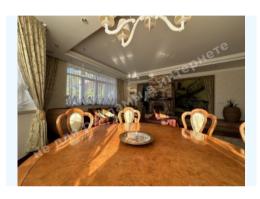

Number of bedrooms: 5

Rooms: living room with fireplace and dining area, Kitchen, 5 bedrooms, staff kitchen, 4 bathrooms, gaming, SPA,

Utility rooms, staff room, Laundry, garage for 2 cars

**House condition:** equipped with furniture and appliances

**House status:** brought into operation

Technical equipment: air conditioning, floor heating

Buildings: gardening house, Barbecue area

Beautification: landscaping, fruit garden

**Gas:** connected

Water: connected