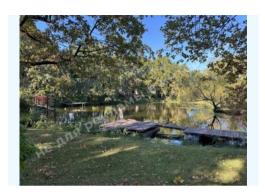

## ДОМ КГ КЛИМ 453М С ВЫХОДОМ НА ДНЕПР

\$ 5 000

\$ 11 m<sup>2</sup>

Address: Kiev region, Staro-Obukhiv

highway, Dam, Конча-Заспа, Обуховский р-

Н

**Area:** 453 m<sup>2</sup>

Plot size: 0.50 ha

## **DESCRIPTION**

Plot size (ha): 0.50 ha

Exit to: The Dnieper

**Status:** in property

**Special purpose:** construction and maintenance

**House area (m<sup>2</sup>):** 453.00 m<sup>2</sup>

Number of floors: 4 уровня