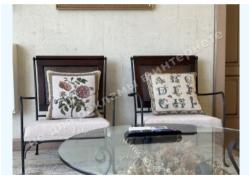

## **PHOTO GALLERY**

## **DESCRIPTION**

Plot size (ha): 0.50 ha

Exit to: The Dnieper

**Status:** in property

**Special purpose:** construction and maintenance

**House area (m<sup>2</sup>):** 453.00 m<sup>2</sup>

Number of floors: 4 уровня

Number of bedrooms: 5

Rooms: living room with fireplace and dining area, Kitchen, 5 bedrooms, staff kitchen, 4 bathrooms, gaming, SPA,

Utility rooms, staff room, Laundry, garage for 2 cars

**House condition:** equipped with furniture and appliances