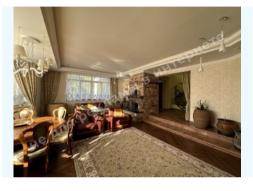

Number of bedrooms: 5

Rooms: living room with fireplace and dining area, Kitchen, 5 bedrooms, staff kitchen, 4 bathrooms, gaming, SPA,

Utility rooms, staff room, Laundry, garage for 2 cars

**House condition:** equipped with furniture and appliances

**House status:** brought into operation

Technical equipment: air conditioning, floor heating

Buildings: gardening house, Barbecue area

Beautification: landscaping, fruit garden

**Gas:** connected

Water: connected