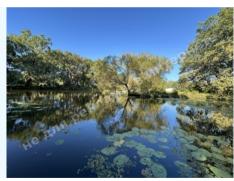

## ДОМ КГ КЛИМ 453М С ВЫХОДОМ НА ДНЕПР

\$ 5 000

\$ 11 m<sup>2</sup>

Address: Kiev region, Staro-Obukhiv

highway, Dam, Конча-Заспа, Обуховский р-

Н

**Area:** 453 m<sup>2</sup>

Plot size: 0.50 ha

## **DESCRIPTION**

Plot size (ha): 0.50 ha

Exit to: The Dnieper

**Status:** in property

**Special purpose:** construction and maintenance

**House area (m<sup>2</sup>):** 453.00 m<sup>2</sup>

Number of floors: 4 уровня