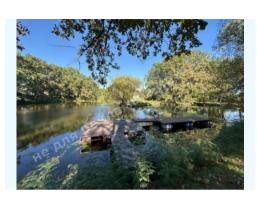

## ДОМ КГ КЛИМ 453М С ВЫХОДОМ НА ДНЕПР

\$ 5 000

\$ 11 m<sup>2</sup>

Address: Kiev region, Staro-Obukhiv

highway, Dam, Конча-Заспа, Обуховский р-

Н

**Area:** 453 m<sup>2</sup>

Plot size: 0.50 ha

## **DESCRIPTION**

Plot size (ha): 0.50 ha

Exit to: The Dnieper

**Status:** in property

**Special purpose:** construction and maintenance

**House area (m<sup>2</sup>):** 453.00 m<sup>2</sup>

Number of floors: 4 уровня