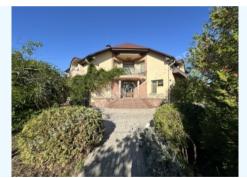

## ДОМ КГ КЛИМ 453М С ВЫХОДОМ НА ДНЕПР

\$ 5 000

\$ 11 m<sup>2</sup>

Address: Kiev region, Staro-Obukhiv

highway, Dam, Конча-Заспа, Обуховский р-

Н

**Area:** 453 m<sup>2</sup>

Plot size: 0.50 ha

## **DESCRIPTION**

Plot size (ha): 0.50 ha

Exit to: The Dnieper

**Status:** in property

**Special purpose:** construction and maintenance

**House area (m<sup>2</sup>):** 453.00 m<sup>2</sup>

Number of floors: 4 уровня

Number of bedrooms: 5

Rooms: living room with fireplace and dining area, Kitchen, 5 bedrooms, staff kitchen, 4 bathrooms, gaming, SPA,

Utility rooms, staff room, Laundry, garage for 2 cars

**House condition:** equipped with furniture and appliances

**House status:** brought into operation

Technical equipment: air conditioning, floor heating

Buildings: gardening house, Barbecue area

Beautification: landscaping, fruit garden

**Gas:** connected

Water: connected