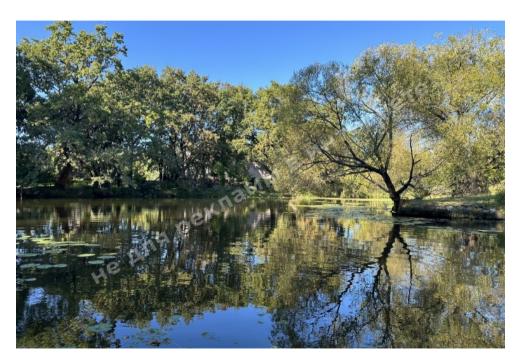

## ДОМ КГ КЛИМ 453М С ВЫХОДОМ НА ДНЕПР

\$ 5 000

\$ 11 m<sup>2</sup>

Address: Kiev region, Staro-Obukhiv

highway, Dam, Конча-Заспа, Обуховский р-

Н

**Area:** 453 m<sup>2</sup>

Plot size: 0.50 ha

## **DESCRIPTION**

Plot size (ha): 0.50 ha

Exit to: The Dnieper

**Status:** in property

**Special purpose:** construction and maintenance

**House area (m<sup>2</sup>):** 453.00 m<sup>2</sup>

Number of floors: 4 уровня