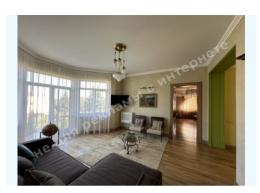

## **PHOTO GALLERY**

## **DESCRIPTION**

Plot size (ha): 0.50 ha

Exit to: The Dnieper

**Status:** in property

**Special purpose:** construction and maintenance

**House area (m<sup>2</sup>):** 453.00 m<sup>2</sup>

Number of floors: 4 уровня

Number of bedrooms: 5

Rooms: living room with fireplace and dining area, Kitchen, 5 bedrooms, staff kitchen, 4 bathrooms, gaming, SPA,

Utility rooms, staff room, Laundry, garage for 2 cars

**House condition:** equipped with furniture and appliances