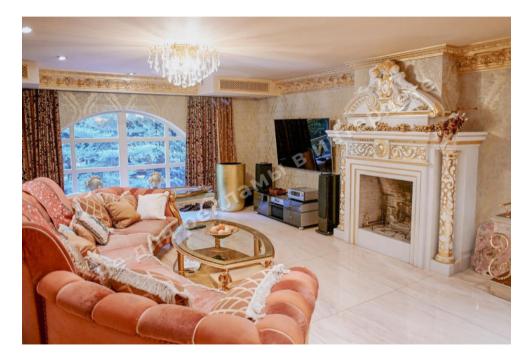

## ДОМ КГ АЛЬПИЙКА 800М В КЛАССИЧЕСКОМ СТИЛЕ

**\$ 6 000** \$ 8 m<sup>2</sup>

Address: Kiev region, Novo-Obukhiv highway, Pidhirtsi, Обуховский р-н Area: 800 m<sup>2</sup> Plot size: 0.16 ha ID: 4-00349

## DESCRIPTION

Plot size (ha): 0.16 ha

Status: in property

Special purpose: construction and maintenance

**House area (m<sup>2</sup>):** 800.00 m<sup>2</sup>

Number of floors: 2

Number of bedrooms: 5

**Rooms:** living room with fireplace, Kitchen, Dining room, 5 bedrooms, 7 bathrooms, Billiard room, wine room, SPA with a hammam, jacuzzi, shower, bathroom, Sauna, Swimming pool, Utility rooms, Garage, covered terrace

House condition: Classic style

House status: brought into operation

Technical equipment: Video monitoring, Water treatment

Buildings: security house, Barbecue area, parking area for guest cars

Beautification: landscaping