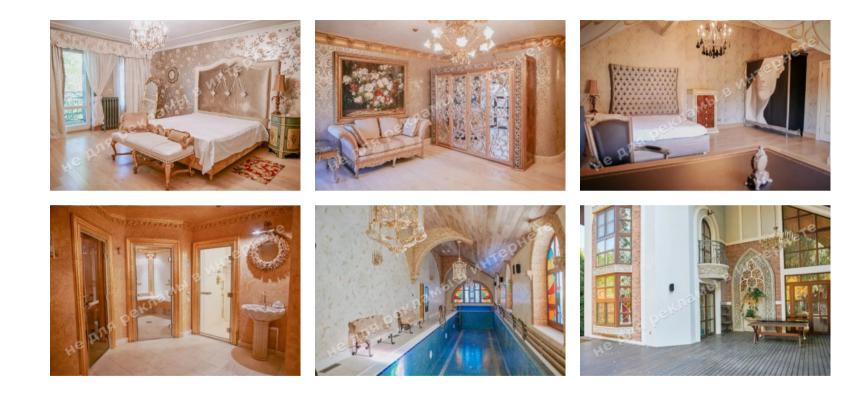

## DESCRIPTION

Plot size (ha): 0.16 ha

Status: in property

Special purpose: construction and maintenance

**House area (m<sup>2</sup>):** 800.00 m<sup>2</sup>

Number of floors: 2

Number of bedrooms: 5

**Rooms:** living room with fireplace, Kitchen, Dining room, 5 bedrooms, 7 bathrooms, Billiard room, wine room, SPA with a hammam, jacuzzi, shower, bathroom, Sauna, Swimming pool, Utility rooms, Garage, covered terrace

House condition: Classic style

House status: brought into operation

Technical equipment: Video monitoring, Water treatment

Buildings: security house, Barbecue area, parking area for guest cars

Beautification: landscaping