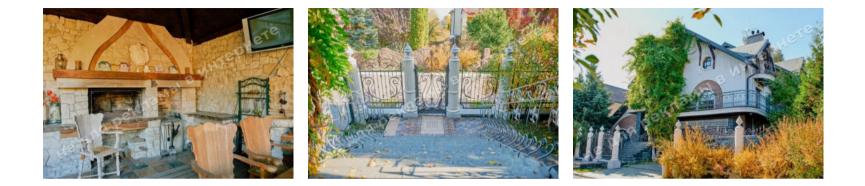

## **PHOTO GALLERY**

## DESCRIPTION

Plot size (ha): 0.16 ha

Status: in property

Special purpose: construction and maintenance

**House area (m<sup>2</sup>):** 800.00 m<sup>2</sup>

Number of floors: 2

Number of bedrooms: 5

**Rooms:** living room with fireplace, Kitchen, Dining room, 5 bedrooms, 7 bathrooms, Billiard room, wine room, SPA with a hammam, jacuzzi, shower, bathroom, Sauna, Swimming pool, Utility rooms, Garage, covered terrace

House condition: Classic style

House status: brought into operation

Technical equipment: Video monitoring, Water treatment

Buildings: security house, Barbecue area, parking area for guest cars

Beautification: landscaping