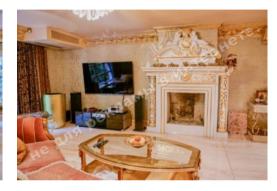

## **PHOTO GALLERY**

## DESCRIPTION

Plot size (ha): 0.16 ha

Status: in property

Special purpose: construction and maintenance

**House area (m<sup>2</sup>):** 800.00 m<sup>2</sup>

Number of floors: 2

Number of bedrooms: 5

**Rooms:** living room with fireplace, Kitchen, Dining room, 5 bedrooms, 7 bathrooms, Billiard room, wine room, SPA with a hammam, jacuzzi, shower, bathroom, Sauna, Swimming pool, Utility rooms, Garage, covered terrace