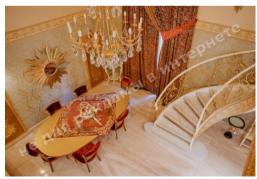

## DESCRIPTION

Plot size (ha): 0.16 ha

Status: in property

Special purpose: construction and maintenance

**House area (m<sup>2</sup>):** 800.00 m<sup>2</sup>

Number of floors: 2

Number of bedrooms: 5

**Rooms:** living room with fireplace, Kitchen, Dining room, 5 bedrooms, 7 bathrooms, Billiard room, wine room, SPA with a hammam, jacuzzi, shower, bathroom, Sauna, Swimming pool, Utility rooms, Garage, covered terrace

House condition: Classic style

House status: brought into operation

Technical equipment: Video monitoring, Water treatment

Buildings: security house, Barbecue area, parking area for guest cars

Beautification: landscaping