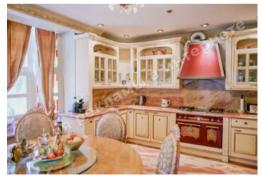

## DESCRIPTION

Plot size (ha): 0.16 ha

Status: in property

Special purpose: construction and maintenance

**House area (m<sup>2</sup>):** 800.00 m<sup>2</sup>

Number of floors: 2

Number of bedrooms: 5

**Rooms:** living room with fireplace, Kitchen, Dining room, 5 bedrooms, 7 bathrooms, Billiard room, wine room, SPA with a hammam, jacuzzi, shower, bathroom, Sauna, Swimming pool, Utility rooms, Garage, covered terrace

House condition: Classic style

House status: brought into operation

Technical equipment: Video monitoring, Water treatment

Buildings: security house, Barbecue area, parking area for guest cars

Beautification: landscaping