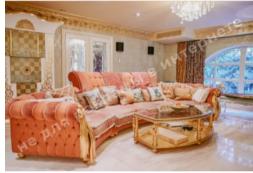

## **PHOTO GALLERY**

## DESCRIPTION

Plot size (ha): 0.16 ha

Status: in property

Special purpose: construction and maintenance

**House area (m<sup>2</sup>):** 800.00 m<sup>2</sup>

Number of floors: 2

Number of bedrooms: 5

**Rooms:** living room with fireplace, Kitchen, Dining room, 5 bedrooms, 7 bathrooms, Billiard room, wine room, SPA with a hammam, jacuzzi, shower, bathroom, Sauna, Swimming pool, Utility rooms, Garage, covered terrace