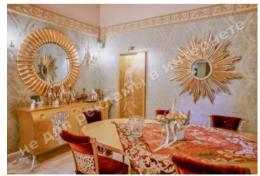

## DESCRIPTION

Plot size (ha): 0.16 ha

Status: in property

Special purpose: construction and maintenance

**House area (m<sup>2</sup>):** 800.00 m<sup>2</sup>

Number of floors: 2

Number of bedrooms: 5

**Rooms:** living room with fireplace, Kitchen, Dining room, 5 bedrooms, 7 bathrooms, Billiard room, wine room, SPA with a hammam, jacuzzi, shower, bathroom, Sauna, Swimming pool, Utility rooms, Garage, covered terrace

House condition: Classic style

House status: brought into operation

Technical equipment: Video monitoring, Water treatment

Buildings: security house, Barbecue area, parking area for guest cars

Beautification: landscaping