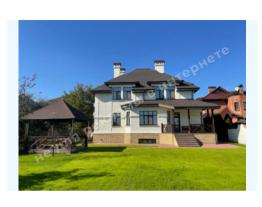

## ДОМ 400М С САДОМ НА ТЕРРИТОРИИ ЛЕСНИКИ КИЕВО-СВЯТОШИНСКИЙ Р-Н

\$ 2 500

\$ 6 m<sup>2</sup>

Address: Kiev region, Novo-Obukhiv

highway, Lesniki, Киево-Святошинский р-н

**Area:** 400 m<sup>2</sup>

Plot size: 0.15 ha

## **DESCRIPTION**

Plot size (ha): 0.15 ha

**Status:** in property

**Special purpose:** construction and maintenance

**House area (m<sup>2</sup>):** 400.00 m<sup>2</sup>

Number of floors: 2

**Number of bedrooms: 4** 

Rooms: living room with fireplace, Kitchen, 4 bedrooms, 4 bathrooms, 3 dressing rooms, Terrace

**House condition:** equipped with furniture and appliances

**House status:** brought into operation

Technical equipment: air conditioning, floor heating

**Buildings:** pavilion, Garage, staff house

Beautification: landscaping, fruit garden

**Gas:** connected

Water: connected

**Sewerage:** connected

**Electricity:** connected

Type of locality: Cottage City zone