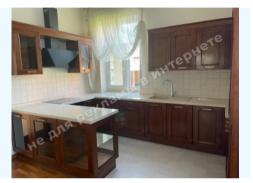

Rooms: living room with fireplace, Kitchen, 4 bedrooms, 4 bathrooms, 3 dressing rooms, Terrace

**House condition:** equipped with furniture and appliances

**House status:** brought into operation

Technical equipment: air conditioning, floor heating