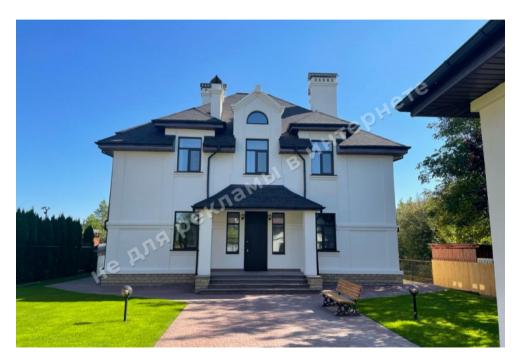

## ДОМ 400М С САДОМ НА ТЕРРИТОРИИ ЛЕСНИКИ КИЕВО-СВЯТОШИНСКИЙ Р-Н

\$ 2 500

\$ 6 m<sup>2</sup>

Address: Kiev region, Novo-Obukhiv

highway, Lesniki, Киево-Святошинский р-н

**Area:** 400 m<sup>2</sup>

Plot size: 0.15 ha

## **DESCRIPTION**

Plot size (ha): 0.15 ha

**Status:** in property

**Special purpose:** construction and maintenance

**House area (m<sup>2</sup>):** 400.00 m<sup>2</sup>

Number of floors: 2

**Number of bedrooms: 4** 