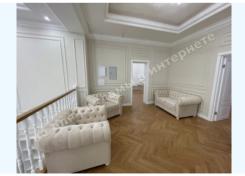

## **DESCRIPTION**

Plot size (ha): 0.14 ha

**Status:** in property

**Special purpose:** construction and maintenance

**House area (m<sup>2</sup>):** 420.00 m<sup>2</sup>

Number of floors: 2

**Number of bedrooms:** 5

Rooms: living room with fireplace, Kitchen with a dining area, 4 bedrooms, Wardrobe, Pantry, Laundry

**House condition:** Equipped with furniture and appliances

**House status:** brought into operation

Buildings: Garage, Barbecue area