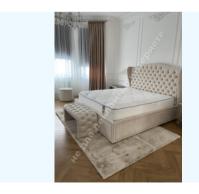

## **DESCRIPTION**

Plot size (ha): 0.14 ha

**Status:** in property

**Special purpose:** construction and maintenance

**House area (m<sup>2</sup>):** 420.00 m<sup>2</sup>

Number of floors: 2

**Number of bedrooms:** 5

Rooms: living room with fireplace, Kitchen with a dining area, 4 bedrooms, Wardrobe, Pantry, Laundry

**House condition:** Equipped with furniture and appliances

**House status:** brought into operation

Buildings: Garage, Barbecue area