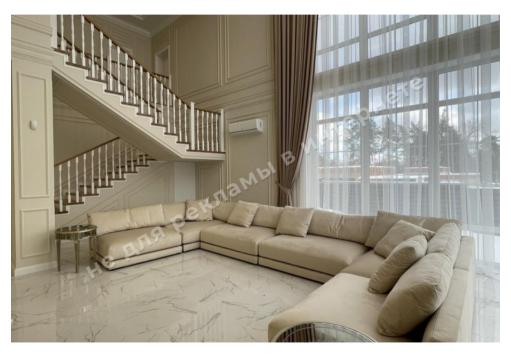

## **DESCRIPTION**

Plot size (ha): 0.14 ha

**Status:** in property

**Special purpose:** construction and maintenance

**House area (m<sup>2</sup>):** 420.00 m<sup>2</sup>

Number of floors: 2

**Number of bedrooms:** 5

Rooms: living room with fireplace, Kitchen with a dining area, 4 bedrooms, Wardrobe, Pantry, Laundry

**House condition:** Equipped with furniture and appliances

**House status:** brought into operation

Buildings: Garage, Barbecue area