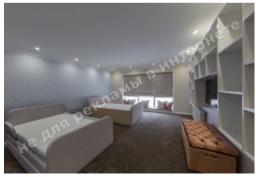

## **DESCRIPTION**

Plot size (ha): 0.14 ha

**Status:** in property

**Special purpose:** construction and maintenance

**House area (m<sup>2</sup>):** 420.00 m<sup>2</sup>

Number of floors: 2

**Number of bedrooms:** 5

Rooms: living room with fireplace, Kitchen with a dining area, 4 bedrooms, Wardrobe, Pantry, Laundry

**House condition:** Equipped with furniture and appliances

**House status:** brought into operation

Buildings: Garage, Barbecue area