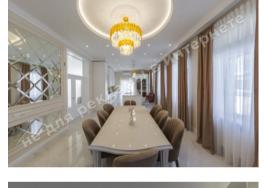

Rooms: living room with fireplace, Kitchen with a dining area, 4 bedrooms, Wardrobe, Pantry, Laundry

**House condition:** Equipped with furniture and appliances

**House status:** brought into operation

Buildings: Garage, Barbecue area