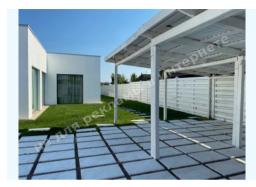

Buildings: terrace with fireplace and dining area

Beautification: landscaping

Gas: connected

Water: hole

Sewerage: septic tank

Electricity: connected

Safety: KC security

Type of locality: Cottage City zone