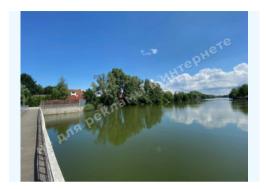

## WE SELL A LIFESTYLE

THE HOUSE IS 300M KG "YASNAYA POLYANA" KIEVO-SVYATOSHINSKIY R-N **\$ 5 500** \$ 26 m<sup>2</sup>

Address: Kiev region, Novo-Obukhiv highway, Lesniki, Kiev-Svyatoshinsky district Area: 210 m<sup>2</sup> Plot size: 0.10 ha ID: 4-00117

## DESCRIPTION

Plot size (ha): 0.10 ha

Exit to: lake

Status: in property

Special purpose: construction and maintenance

**House area (m<sup>2</sup>):** 210.00 m<sup>2</sup>

Number of floors: 1

Number of bedrooms: 3

Transport accessibility: convenient transport accessibility along the Novo-Obukhiv highway