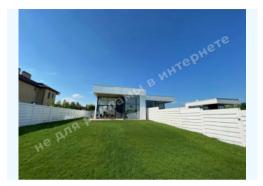

## WE SELL A LIFESTYLE

THE HOUSE IS 300M KG "YASNAYA POLYANA" KIEVO-SVYATOSHINSKIY R-N **\$ 5 500** \$ 26 m<sup>2</sup>

Address: Kiev region, Novo-Obukhiv highway, Lesniki, Kiev-Svyatoshinsky district Area: 210 m<sup>2</sup> Plot size: 0.10 ha ID: 4-00117

## DESCRIPTION

Plot size (ha): 0.10 ha

Exit to: lake

Status: in property

Special purpose: construction and maintenance

**House area (m<sup>2</sup>):** 210.00 m<sup>2</sup>

Number of floors: 1

Number of bedrooms: 3

Buildings: terrace with fireplace and dining area

Beautification: landscaping

Gas: connected

Water: hole

Sewerage: septic tank

Electricity: connected

Safety: KC security

Type of locality: Cottage City zone