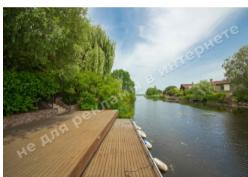

## HOUSE 1079M DAM BEGINNING WITH ACCESS TO THE DNIEPER

\$ 25 000

\$ 23 m<sup>2</sup>

**Address:** Kiev region, Staro-Obukhiv highway, Dam, Koncha-Zaspa, Obukhov

district

**Area:** 1 079 m<sup>2</sup>

Plot size: 0.50 ha

## **DESCRIPTION**

Plot size (ha): 0.50 ha

Exit to: The Dnieper

**Status:** in property

**Special purpose:** construction and maintenance

**House area (m<sup>2</sup>):** 1 079.00 m<sup>2</sup>

**Number of floors: 4** 

Мансардный этаж: Cinema

Цокольный этаж: technical buildings

**House condition:** Equipped with furniture and appliances

**House status:** brought into operation

**Buildings:** guest house, landing stage, pavilion, 3 cars garage

Beautification: landscaping

**Gas:** connected

Water: centralized

Sewerage: centralized

**Electricity:** connected

**Safety:** KC security

Type of locality: Cottage City zone

**Transport accessibility:** convenient transport accessibility along the Staro-Obukhiv highway