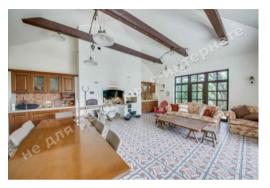

**Number of bedrooms:** 5

1й этаж: Living room with a terrace, Dining room, Kitchen, Winter Garden, 2 bathrooms, 2 wardrobes, Gym,

Swimming pool, Sauna, Utility rooms, Pantry, Garage, furnace

**2й этаж:** 5 bedrooms, 2 wardrobes, 3 bathrooms, shelf

Мансардный этаж: Cinema

Цокольный этаж: technical buildings

**House condition:** Equipped with furniture and appliances

**House status:** brought into operation

**Buildings:** guest house, landing stage, pavilion, 3 cars garage