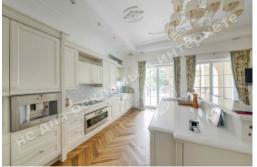

## **DESCRIPTION**

Plot size (ha): 0.50 ha

Exit to: The Dnieper

**Status:** in property

**Special purpose:** construction and maintenance

**House area (m<sup>2</sup>):** 1 079.00 m<sup>2</sup>

**Number of floors: 4** 

**Number of bedrooms:** 5

1й этаж: Living room with a terrace, Dining room, Kitchen, Winter Garden, 2 bathrooms, 2 wardrobes, Gym,

Swimming pool, Sauna, Utility rooms, Pantry, Garage, furnace

**2й этаж:** 5 bedrooms, 2 wardrobes, 3 bathrooms, shelf