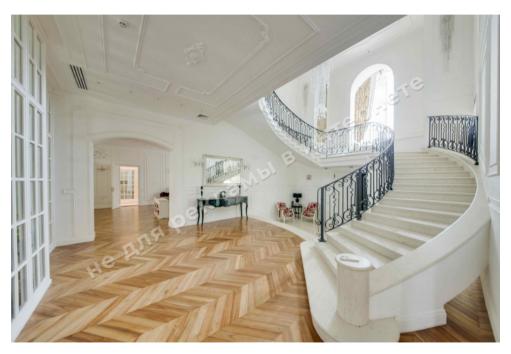

## **PHOTO GALLERY**

## **DESCRIPTION**

Plot size (ha): 0.50 ha

Exit to: The Dnieper

**Status:** in property

**Special purpose:** construction and maintenance

**House area (m<sup>2</sup>):** 1 079.00 m<sup>2</sup>

**Number of floors: 4** 

**Number of bedrooms:** 5

1й этаж: Living room with a terrace, Dining room, Kitchen, Winter Garden, 2 bathrooms, 2 wardrobes, Gym,

Swimming pool, Sauna, Utility rooms, Pantry, Garage, furnace

**2й этаж:** 5 bedrooms, 2 wardrobes, 3 bathrooms, shelf