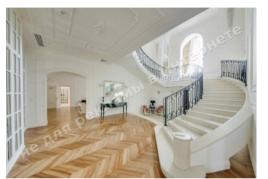

## **PHOTO GALLERY**

## **DESCRIPTION**

Plot size (ha): 0.50 ha

Exit to: The Dnieper

**Status:** in property

**Special purpose:** construction and maintenance

**House area (m<sup>2</sup>):** 1 079.00 m<sup>2</sup>

**Number of floors: 4** 

**Number of bedrooms:** 5

1й этаж: Living room with a terrace, Dining room, Kitchen, Winter Garden, 2 bathrooms, 2 wardrobes, Gym,

Swimming pool, Sauna, Utility rooms, Pantry, Garage, furnace

**2й этаж:** 5 bedrooms, 2 wardrobes, 3 bathrooms, shelf