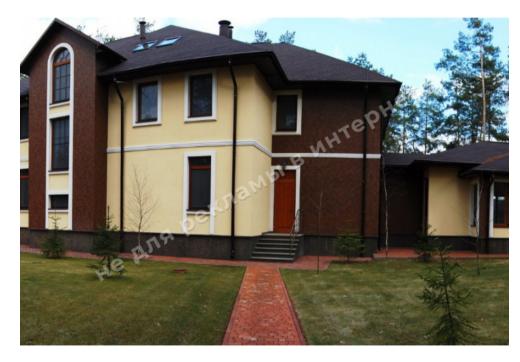

#### АРЕНДА ДОМА 400М ВЫХОД НА КИЕВСКОЕ МОРЕ ЛЮТЕЖ

**\$ 8 000** \$ 20 m<sup>2</sup>

Address: Kiev region, Vyshgorodskyi district, Лютеж, Вышгородский р-н Area: 400 m<sup>2</sup> Plot size: 1.70 ha ID: 4-00455

# DESCRIPTION

Plot size (ha): 1.70 ha Exit to: coniferous Exit to: The Kiev Sea Status: in property

Special purpose: construction and maintenance

**House area (m<sup>2</sup>):** 400.00 m<sup>2</sup>

Number of floors: 3 уровня

#### Number of bedrooms: 5

**Rooms:** living room with fireplace and access to the terrace, Library, Office, 5 bedrooms with walk-in closets and bathroom, Sauna, Swimming pool, Laundry, kitchen-dining room with a terrace

House condition: equipped with furniture and appliances

House status: brought into operation

Technical equipment: gas boiler, climate control

**Buildings:** гараж на 2 автомобиля, staff house, parking area for guest cars, Sauna, tennis court, boat hangar, беседка с оборудованной зоной кухни