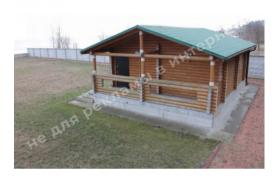

House condition: equipped with furniture and appliances

House status: brought into operation

Technical equipment: gas boiler, climate control

**Buildings:** гараж на 2 автомобиля, staff house, parking area for guest cars, Sauna, tennis court, boat hangar, беседка с оборудованной зоной кухни