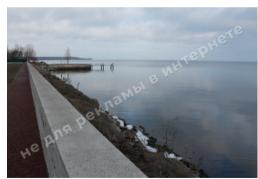

# DESCRIPTION

Plot size (ha): 1.70 ha Exit to: coniferous Exit to: The Kiev Sea Status: in property

Special purpose: construction and maintenance

**House area (m<sup>2</sup>):** 400.00 m<sup>2</sup>

Number of floors: 3 уровня