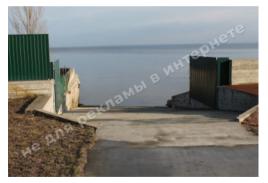

# DESCRIPTION

Plot size (ha): 1.70 ha Exit to: coniferous Exit to: The Kiev Sea Status: in property

Special purpose: construction and maintenance

**House area (m<sup>2</sup>):** 400.00 m<sup>2</sup>

Number of floors: 3 уровня