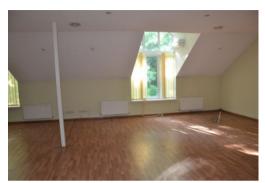

| 3rd floor - 180 m2, incl. 1 office - 14 m2, 2 offices of 15 m2 and 3 offices of 46 m2; |  |
|----------------------------------------------------------------------------------------|--|
|                                                                                        |  |
|                                                                                        |  |
|                                                                                        |  |
|                                                                                        |  |
|                                                                                        |  |
|                                                                                        |  |
|                                                                                        |  |