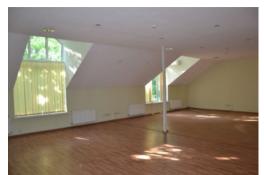

| 3rd floor - 180 m2, incl. 1 office - 14 m2, 2 offices of 15 m2 and 3 offices of 46 m2; |  |
|----------------------------------------------------------------------------------------|--|
|                                                                                        |  |
|                                                                                        |  |
|                                                                                        |  |
|                                                                                        |  |
|                                                                                        |  |
|                                                                                        |  |
|                                                                                        |  |