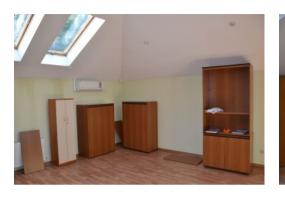

| 3rd floor - 180 m2, incl. 1 office - 14 m2, 2 offices of 15 m2 and 3 offices of 46 m2; |  |
|----------------------------------------------------------------------------------------|--|
|                                                                                        |  |
|                                                                                        |  |
|                                                                                        |  |
|                                                                                        |  |
|                                                                                        |  |
|                                                                                        |  |
|                                                                                        |  |