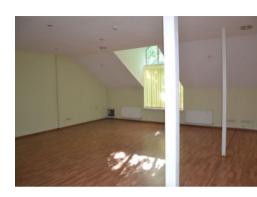

| 3rd floor - 180 m2, incl. 1 office - 14 m2, 2 offices of 15 m2 and 3 offices of 46 m2; |  |
|----------------------------------------------------------------------------------------|--|
|                                                                                        |  |
|                                                                                        |  |
|                                                                                        |  |
|                                                                                        |  |
|                                                                                        |  |
|                                                                                        |  |
|                                                                                        |  |