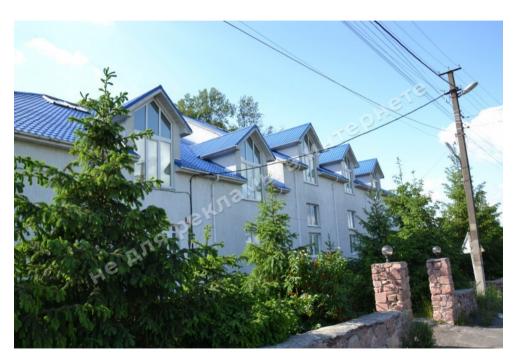

## INDUSTRIAL AND OFFICE BUILDING IN PODGORTSY VILLAGE, OBUKHOV DISTRICT

\$ 430 000

\$ 253 m<sup>2</sup>

Address: r. Kiev region, Pidhirtsi region, 1

Kievskaya Street **Area:** 1 700 m<sup>2</sup>

Land area: 0.37 ha

## **DESCRIPTION**

Land area: 0.37 ha

**Special purpose:** construction and maintenance

**Building area:** 1 700.00 m<sup>2</sup>

Number of floors: 3

**Building condition:** office renovation

Parking: 10-15 parking places