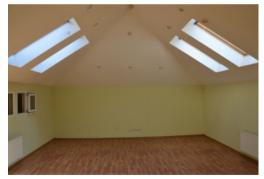

| 3rd floor - 180 m2, incl. 1 office - 14 m2, 2 offices of 15 m2 and 3 offices of 46 m2; |  |
|----------------------------------------------------------------------------------------|--|
|                                                                                        |  |
|                                                                                        |  |
|                                                                                        |  |
|                                                                                        |  |
|                                                                                        |  |
|                                                                                        |  |
|                                                                                        |  |