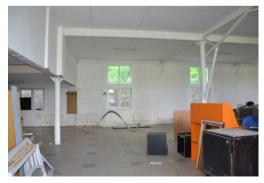

The 2nd floor - 760 m2, incl. cash desks - 70 m2, 7 office spaces from 45 to 95 m2;