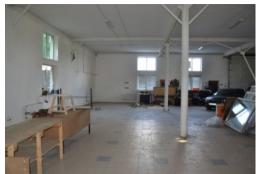

## **DESCRIPTION**

Land area: 0.37 ha

**Special purpose:** construction and maintenance

**Building area:** 1 700.00 m<sup>2</sup>

Number of floors: 3

**Building condition:** office renovation

Parking: 10-15 parking places

**Location:** street facade

**Transport accessibility:** convenient transport interchange

**Type of ownership:** physical person

1st floor - 706 m2, incl. 550 m2 - production and storage room, N-4.5 m, warehouse - 45 m2, dining room - 100 m2, cloakroom - 35 m2;