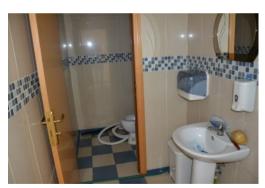

## **DESCRIPTION**

Land area: 0.37 ha

**Special purpose:** construction and maintenance

**Building area:** 1 700.00 m<sup>2</sup>

Number of floors: 3

**Building condition:** office renovation

Parking: 10-15 parking places

**Location:** street facade

**Transport accessibility:** convenient transport interchange

**Type of ownership:** physical person

1st floor - 706 m2, incl. 550 m2 - production and storage room, N-4.5 m, warehouse - 45 m2, dining room - 100 m2, cloakroom - 35 m2;