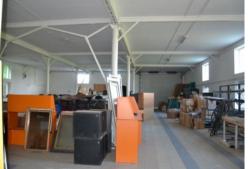

**Location:** street facade

**Transport accessibility:** convenient transport interchange

**Type of ownership:** physical person

1st floor - 706 m2, incl. 550 m2 - production and storage room, N-4.5 m, warehouse - 45 m2, dining room - 100 m2, cloakroom - 35 m2;