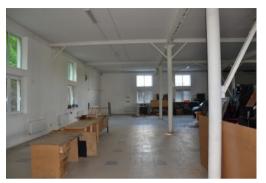

| 3rd floor - 180 m2, incl. 1 office - 14 m2, 2 offices of 15 m2 and 3 offices of 46 m2; |  |
|----------------------------------------------------------------------------------------|--|
|                                                                                        |  |
|                                                                                        |  |
|                                                                                        |  |
|                                                                                        |  |
|                                                                                        |  |
|                                                                                        |  |
|                                                                                        |  |