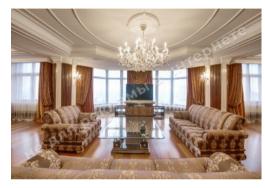

## DESCRIPTION

Type of building: New house

Number of floors: 23

**Floor:** 21

## Number of rooms: 8

**Rooms:** 3 levels, Living room, Dining room, Kitchen, Library, bedroom with bathroom and two dressing rooms, 2 bedrooms with dressing rooms and a bathroom, Guest bedroom, Game room, Cinema, sports area, staff room with mini-kitchen and private bathroom, laundry room, guest bathroom

Windows face: scenic view, on Dnipro, panorama city view, Mariinsky Park

Apartment condition: author's design, the apartment is equipped with furniture and appliances of world brands

**Technical equipment:** supply and exhaust ventilation, shockproof glass, system "smart home", roof snow melting system, individual air conditioning, water purification system, uninterruptible power supply of electricity, CCTV