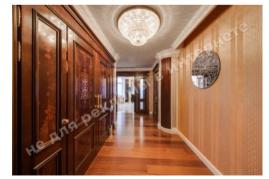

Windows face: scenic view, on Dnipro, panorama city view, Mariinsky Park

Apartment condition: author's design, the apartment is equipped with furniture and appliances of world brands

**Technical equipment:** supply and exhaust ventilation, shockproof glass, system "smart home", roof snow melting system, individual air conditioning, water purification system, uninterruptible power supply of electricity, CCTV

Front door: elevator, security, individual access to the floor, after renovation

Parking: 4 parking places, underground parking

**Courtyard:** closed territory, access control system

Nearby: historical and business city center, Mariinsky Park, subway, restaurants