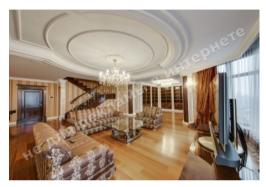

## DESCRIPTION

Type of building: New house

Number of floors: 23

**Floor:** 21

## Number of rooms: 8

**Rooms:** 3 levels, Living room, Dining room, Kitchen, Library, bedroom with bathroom and two dressing rooms, 2 bedrooms with dressing rooms and a bathroom, Guest bedroom, Game room, Cinema, sports area, staff room with mini-kitchen and private bathroom, laundry room, guest bathroom

Windows face: scenic view, on Dnipro, panorama city view, Mariinsky Park

Apartment condition: author's design, the apartment is equipped with furniture and appliances of world brands

**Technical equipment:** supply and exhaust ventilation, shockproof glass, system "smart home", roof snow melting system, individual air conditioning, water purification system, uninterruptible power supply of electricity, CCTV