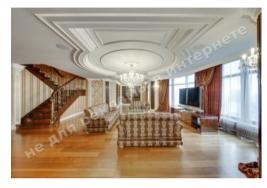

## DESCRIPTION

Type of building: New house

Number of floors: 23

**Floor:** 21

## Number of rooms: 8

**Rooms:** 3 levels, Living room, Dining room, Kitchen, Library, bedroom with bathroom and two dressing rooms, 2 bedrooms with dressing rooms and a bathroom, Guest bedroom, Game room, Cinema, sports area, staff room with mini-kitchen and private bathroom, laundry room, guest bathroom

Windows face: scenic view, on Dnipro, panorama city view, Mariinsky Park

Apartment condition: author's design, the apartment is equipped with furniture and appliances of world brands

**Technical equipment:** supply and exhaust ventilation, shockproof glass, system "smart home", roof snow melting system, individual air conditioning, water purification system, uninterruptible power supply of electricity, CCTV