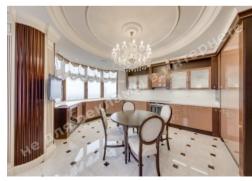

## Number of rooms: 8

**Rooms:** 3 levels, Living room, Dining room, Kitchen, Library, bedroom with bathroom and two dressing rooms, 2 bedrooms with dressing rooms and a bathroom, Guest bedroom, Game room, Cinema, sports area, staff room with mini-kitchen and private bathroom, laundry room, guest bathroom

Windows face: scenic view, on Dnipro, panorama city view, Mariinsky Park

Apartment condition: author's design, the apartment is equipped with furniture and appliances of world brands

**Technical equipment:** supply and exhaust ventilation, shockproof glass, system "smart home", roof snow melting system, individual air conditioning, water purification system, uninterruptible power supply of electricity, CCTV