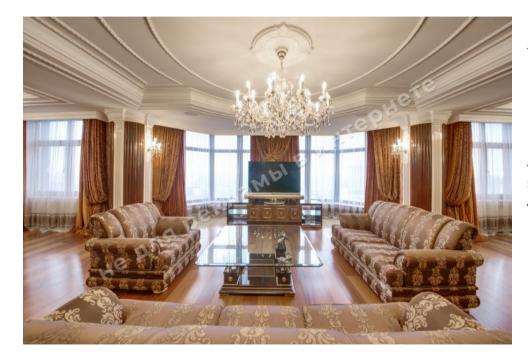

## DESCRIPTION

Type of building: New house

Number of floors: 23

**Floor:** 21

## Number of rooms: 8

**Rooms:** 3 levels, Living room, Dining room, Kitchen, Library, bedroom with bathroom and two dressing rooms, 2 bedrooms with dressing rooms and a bathroom, Guest bedroom, Game room, Cinema, sports area, staff room with mini-kitchen and private bathroom, laundry room, guest bathroom

Windows face: scenic view, on Dnipro, panorama city view, Mariinsky Park

Apartment condition: author's design, the apartment is equipped with furniture and appliances of world brands

**Technical equipment:** supply and exhaust ventilation, shockproof glass, system "smart home", roof snow melting system, individual air conditioning, water purification system, uninterruptible power supply of electricity, CCTV