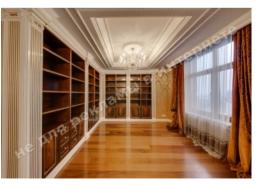

## Number of rooms: 8

**Rooms:** 3 levels, Living room, Dining room, Kitchen, Library, bedroom with bathroom and two dressing rooms, 2 bedrooms with dressing rooms and a bathroom, Guest bedroom, Game room, Cinema, sports area, staff room with mini-kitchen and private bathroom, laundry room, guest bathroom