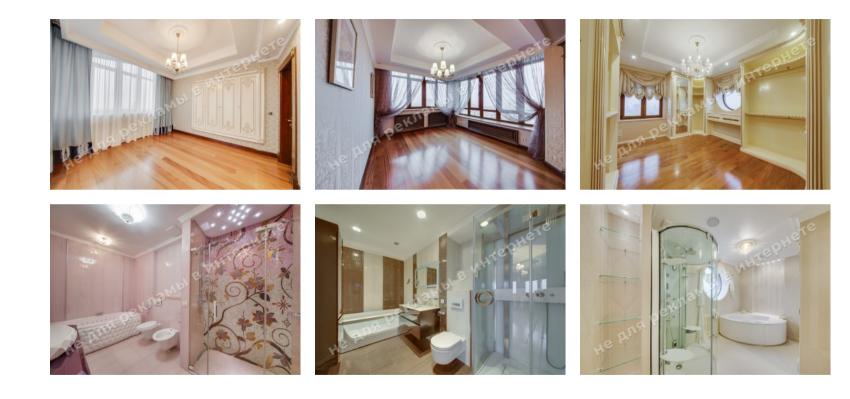

## DESCRIPTION

Type of building: New house

Number of floors: 23

**Floor:** 21

## Number of rooms: 8

**Rooms:** 3 levels, Living room, Dining room, Kitchen, Library, bedroom with bathroom and two dressing rooms, 2 bedrooms with dressing rooms and a bathroom, Guest bedroom, Game room, Cinema, sports area, staff room with mini-kitchen and private bathroom, laundry room, guest bathroom

Windows face: scenic view, on Dnipro, panorama city view, Mariinsky Park

Apartment condition: author's design, the apartment is equipped with furniture and appliances of world brands

**Technical equipment:** supply and exhaust ventilation, shockproof glass, system "smart home", roof snow melting system, individual air conditioning, water purification system, uninterruptible power supply of electricity, CCTV