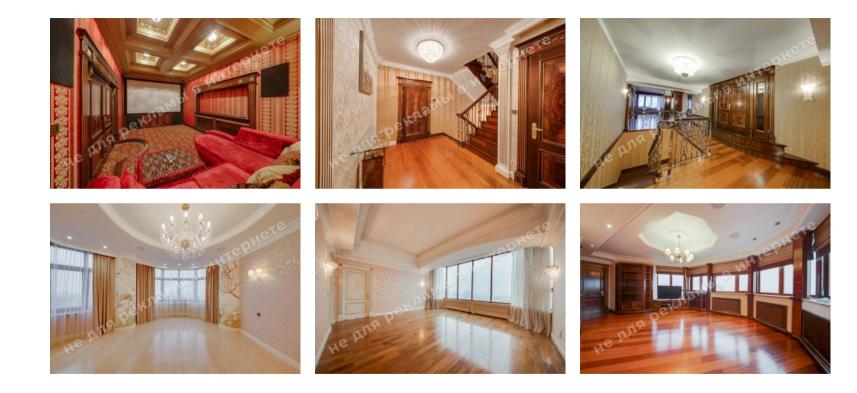

## Number of rooms: 8

**Rooms:** 3 levels, Living room, Dining room, Kitchen, Library, bedroom with bathroom and two dressing rooms, 2 bedrooms with dressing rooms and a bathroom, Guest bedroom, Game room, Cinema, sports area, staff room with mini-kitchen and private bathroom, laundry room, guest bathroom

Windows face: scenic view, on Dnipro, panorama city view, Mariinsky Park

Apartment condition: author's design, the apartment is equipped with furniture and appliances of world brands

**Technical equipment:** supply and exhaust ventilation, shockproof glass, system "smart home", roof snow melting system, individual air conditioning, water purification system, uninterruptible power supply of electricity, CCTV