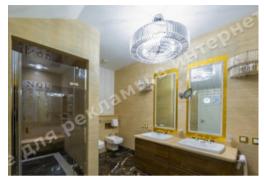

## **DESCRIPTION**

Type of building: Club house

**Number of floors:** 5

Floor: 5

Number of rooms: 4

Rooms: living room with access to the terrace, Kitchen, 3 bedrooms, 2 bathrooms, bathroom, laundry room

Windows face: scenic view

**Apartment condition:** author's design, the apartment is equipped with furniture and appliances of world brands

Technical equipment: water purification system, boiler, individual air conditioning, floor heating