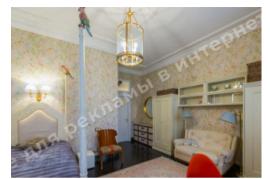

## **DESCRIPTION**

Type of building: Club house

**Number of floors:** 5

Floor: 5

Number of rooms: 4

Rooms: living room with access to the terrace, Kitchen, 3 bedrooms, 2 bathrooms, bathroom, laundry room

Windows face: scenic view

**Apartment condition:** author's design, the apartment is equipped with furniture and appliances of world brands

Technical equipment: water purification system, boiler, individual air conditioning, floor heating