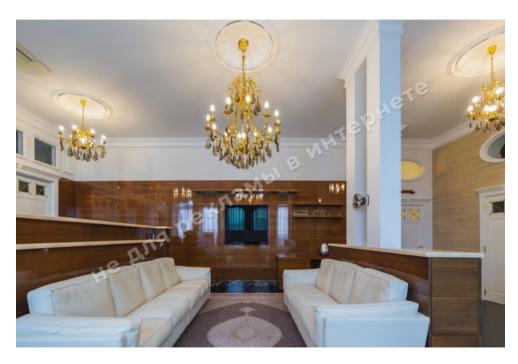

## **PHOTO GALLERY**

## **DESCRIPTION**

Type of building: Club house

**Number of floors:** 5

Floor: 5

Number of rooms: 4

Rooms: living room with access to the terrace, Kitchen, 3 bedrooms, 2 bathrooms, bathroom, laundry room

Windows face: scenic view

**Apartment condition:** author's design, the apartment is equipped with furniture and appliances of world brands

Technical equipment: water purification system, boiler, individual air conditioning, floor heating