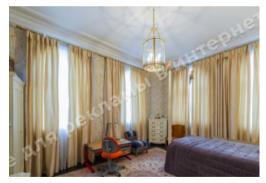

## **DESCRIPTION**

Type of building: Club house

**Number of floors:** 5

Floor: 5

Number of rooms: 4

Rooms: living room with access to the terrace, Kitchen, 3 bedrooms, 2 bathrooms, bathroom, laundry room

Windows face: scenic view

**Apartment condition:** author's design, the apartment is equipped with furniture and appliances of world brands

Technical equipment: water purification system, boiler, individual air conditioning, floor heating