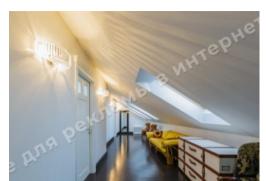

## **PHOTO GALLERY**

## **DESCRIPTION**

Type of building: Club house

**Number of floors:** 5

Floor: 5

Number of rooms: 4

Rooms: living room with access to the terrace, Kitchen, 3 bedrooms, 2 bathrooms, bathroom, laundry room

Windows face: scenic view