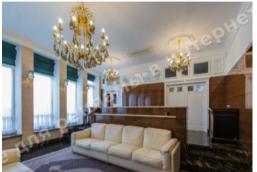

## **WE SELL A LIFESTYLE**



## TWO-LEVEL APARTMENT COMPLEX "SOPHIA BRAMA" 272M

\$ 3 500 000

\$ 12 868 m<sup>2</sup>

Address: r. Kiev, Shevchenkovskiy region,

20/1 Vladimirskaya Street

Total area: 272.00 m<sup>2</sup>

**ID:** 1-00209

## **PHOTO GALLERY**



























































## **DESCRIPTION**

Type of building: Club house

**Number of floors:** 5

Floor: 5

Number of rooms: 4

Rooms: living room with access to the terrace, Kitchen, 3 bedrooms, 2 bathrooms, bathroom, laundry room

Windows face: scenic view

**Apartment condition:** author's design, the apartment is equipped with furniture and appliances of world brands

Technical equipment: water purification system, boiler, individual air conditioning, floor heating

**Front door:** video monitoring, militarized security, elevator, after renovation

**Courtyard:** closed territory, access control system

Nearby: Sophia Square, historical and business city center, subway, St. Michael's Cathedral, Landscape Alley,

restaurants