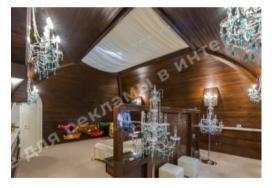

## **PHOTO GALLERY**

## **DESCRIPTION**

Type of building: Club house

**Number of floors:** 5

Floor: 5

Number of rooms: 4

Rooms: living room with access to the terrace, Kitchen, 3 bedrooms, 2 bathrooms, bathroom, laundry room

Windows face: scenic view