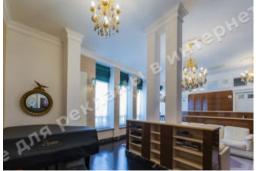

## **PHOTO GALLERY**

## **DESCRIPTION**

Type of building: Club house

**Number of floors:** 5

Floor: 5

Number of rooms: 4

Rooms: living room with access to the terrace, Kitchen, 3 bedrooms, 2 bathrooms, bathroom, laundry room

Windows face: scenic view

**Apartment condition:** author's design, the apartment is equipped with furniture and appliances of world brands

Technical equipment: water purification system, boiler, individual air conditioning, floor heating