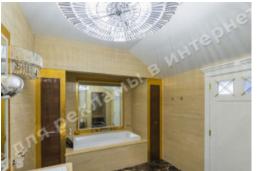

## **DESCRIPTION**

Type of building: Club house

**Number of floors:** 5

Floor: 5

Number of rooms: 4

Rooms: living room with access to the terrace, Kitchen, 3 bedrooms, 2 bathrooms, bathroom, laundry room

Windows face: scenic view

**Apartment condition:** author's design, the apartment is equipped with furniture and appliances of world brands

Technical equipment: water purification system, boiler, individual air conditioning, floor heating