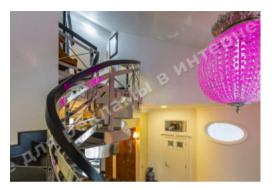

## **PHOTO GALLERY**

## **DESCRIPTION**

Type of building: Club house

**Number of floors:** 5

Floor: 5

Number of rooms: 4

Rooms: living room with access to the terrace, Kitchen, 3 bedrooms, 2 bathrooms, bathroom, laundry room

Windows face: scenic view

**Front door:** video monitoring, militarized security, elevator, after renovation

**Courtyard:** closed territory, access control system

Nearby: Sophia Square, historical and business city center, subway, St. Michael's Cathedral, Landscape Alley,