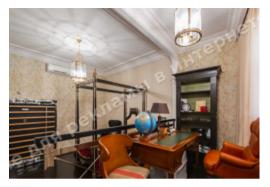

## **DESCRIPTION**

Type of building: Club house

**Number of floors:** 5

Floor: 5

Number of rooms: 4

Rooms: living room with access to the terrace, Kitchen, 3 bedrooms, 2 bathrooms, bathroom, laundry room

Windows face: scenic view

**Apartment condition:** author's design, the apartment is equipped with furniture and appliances of world brands

Technical equipment: water purification system, boiler, individual air conditioning, floor heating