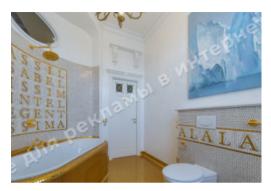

## **DESCRIPTION**

Type of building: Club house

**Number of floors:** 5

Floor: 5

Number of rooms: 4

Rooms: living room with access to the terrace, Kitchen, 3 bedrooms, 2 bathrooms, bathroom, laundry room

Windows face: scenic view

**Apartment condition:** author's design, the apartment is equipped with furniture and appliances of world brands

Technical equipment: water purification system, boiler, individual air conditioning, floor heating