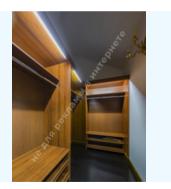

## **DESCRIPTION**

Type of building: Club house

**Number of floors:** 5

Floor: 5

Number of rooms: 4

Rooms: living room with access to the terrace, Kitchen, 3 bedrooms, 2 bathrooms, bathroom, laundry room

Windows face: scenic view