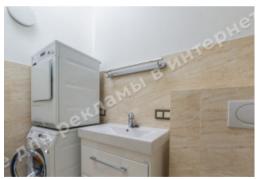

## **DESCRIPTION**

Type of building: Club house

**Number of floors:** 5

Floor: 5

Number of rooms: 4

Rooms: living room with access to the terrace, Kitchen, 3 bedrooms, 2 bathrooms, bathroom, laundry room

Windows face: scenic view

**Apartment condition:** author's design, the apartment is equipped with furniture and appliances of world brands

Technical equipment: water purification system, boiler, individual air conditioning, floor heating