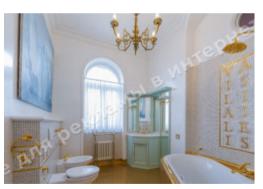

## **DESCRIPTION**

Type of building: Club house

**Number of floors:** 5

Floor: 5

Number of rooms: 4

Rooms: living room with access to the terrace, Kitchen, 3 bedrooms, 2 bathrooms, bathroom, laundry room

Windows face: scenic view

**Apartment condition:** author's design, the apartment is equipped with furniture and appliances of world brands

Technical equipment: water purification system, boiler, individual air conditioning, floor heating