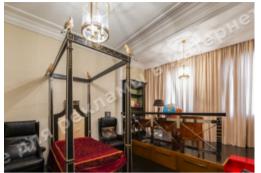

## **DESCRIPTION**

Type of building: Club house

**Number of floors:** 5

Floor: 5

Number of rooms: 4

Rooms: living room with access to the terrace, Kitchen, 3 bedrooms, 2 bathrooms, bathroom, laundry room

Windows face: scenic view

**Apartment condition:** author's design, the apartment is equipped with furniture and appliances of world brands

Technical equipment: water purification system, boiler, individual air conditioning, floor heating