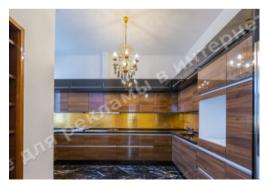

## **PHOTO GALLERY**

## **DESCRIPTION**

Type of building: Club house

**Number of floors:** 5

Floor: 5

Number of rooms: 4

Rooms: living room with access to the terrace, Kitchen, 3 bedrooms, 2 bathrooms, bathroom, laundry room

Windows face: scenic view

**Apartment condition:** author's design, the apartment is equipped with furniture and appliances of world brands

Technical equipment: water purification system, boiler, individual air conditioning, floor heating