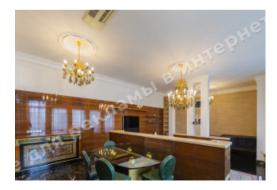

## **PHOTO GALLERY**

## **DESCRIPTION**

Type of building: Club house

**Number of floors:** 5

Floor: 5

Number of rooms: 4

Rooms: living room with access to the terrace, Kitchen, 3 bedrooms, 2 bathrooms, bathroom, laundry room

Windows face: scenic view

**Apartment condition:** author's design, the apartment is equipped with furniture and appliances of world brands

Technical equipment: water purification system, boiler, individual air conditioning, floor heating