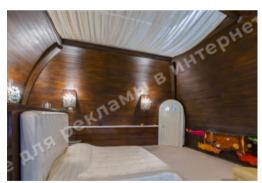

## **DESCRIPTION**

Type of building: Club house

**Number of floors:** 5

Floor: 5

Number of rooms: 4

Rooms: living room with access to the terrace, Kitchen, 3 bedrooms, 2 bathrooms, bathroom, laundry room

Windows face: scenic view

**Apartment condition:** author's design, the apartment is equipped with furniture and appliances of world brands

Technical equipment: water purification system, boiler, individual air conditioning, floor heating