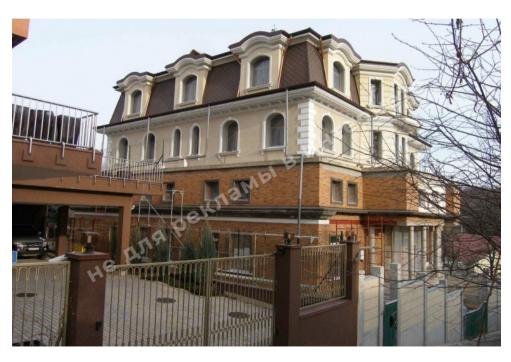

## MANSION 1500M IN PECHERSK NEAR THE BOTANICAL GARDEN

\$ 2 950 000

\$ 2 012 m<sup>2</sup>

Address: Kiev, Pechersky, Timiryadevskaya

St. / Dubenskaya St.

**Area:** 1 466 m<sup>2</sup>

Plot size: 0.10 ha

**ID:** 1-00300

## **DESCRIPTION**

Plot size (ha): 0.10 ha

**Status:** in property

**Special purpose:** construction and maintenance

**House area (m<sup>2</sup>):** 1 466.40 m<sup>2</sup>

Number of floors: 5

**Rooms:** 2 living rooms, Kitchen with a dining area, Dining room, Library, bar area, 4 bedrooms, Office, 2 covered

terraces, 3 dressing rooms, 8 bathrooms, Billiard room, Cinema, guard room, technical buildings

Цокольный этаж: Rest room, Sport room, roman bath, SPA, Swimming pool, Sauna, Garage

House condition: Trim

**House status:** brought into operation

**Technical equipment:** Elevator, telephony

Walls: brick, monolithic frame, clinker brick, a natural stone

**Roof:** copper

Walls warming: shell rock

**Gas:** connected

Water: centralized

Sewerage: centralized

**Electricity:** connected

Type of locality: Cottage City zone, Botanical Garden area

**Transport accessibility:** convenient transport interchange