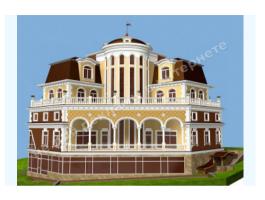

## MANSION 1500M IN PECHERSK NEAR THE BOTANICAL GARDEN

\$ 2 950 000

\$ 2 012 m<sup>2</sup>

Address: Kiev, Pechersky, Timiryadevskaya

St. / Dubenskaya St.

**Area:** 1 466 m<sup>2</sup>

Plot size: 0.10 ha

**ID:** 1-00300

## **DESCRIPTION**

Plot size (ha): 0.10 ha

**Status:** in property

**Special purpose:** construction and maintenance

**House area (m<sup>2</sup>):** 1 466.40 m<sup>2</sup>

Number of floors: 5

**Rooms:** 2 living rooms, Kitchen with a dining area, Dining room, Library, bar area, 4 bedrooms, Office, 2 covered

terraces, 3 dressing rooms, 8 bathrooms, Billiard room, Cinema, guard room, technical buildings

Цокольный этаж: Rest room, Sport room, roman bath, SPA, Swimming pool, Sauna, Garage

House condition: Trim

**House status:** brought into operation

**Technical equipment:** Elevator, telephony

Walls: brick, monolithic frame, clinker brick, a natural stone

**Roof:** copper

Walls warming: shell rock

**Gas:** connected

Water: centralized

Sewerage: centralized

**Electricity:** connected

Type of locality: Cottage City zone, Botanical Garden area

**Transport accessibility:** convenient transport interchange