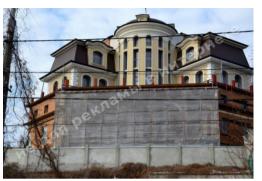

## MANSION 1500M IN PECHERSK NEAR THE BOTANICAL GARDEN

\$ 2 950 000

\$ 2 012 m<sup>2</sup>

Address: Kiev, Pechersky, Timiryadevskaya

St. / Dubenskaya St.

**Area:** 1 466 m<sup>2</sup>

Plot size: 0.10 ha

**ID:** 1-00300

## **DESCRIPTION**

Plot size (ha): 0.10 ha

**Status:** in property

**Special purpose:** construction and maintenance

**House area (m<sup>2</sup>):** 1 466.40 m<sup>2</sup>

Number of floors: 5

**Rooms:** 2 living rooms, Kitchen with a dining area, Dining room, Library, bar area, 4 bedrooms, Office, 2 covered

terraces, 3 dressing rooms, 8 bathrooms, Billiard room, Cinema, guard room, technical buildings

Цокольный этаж: Rest room, Sport room, roman bath, SPA, Swimming pool, Sauna, Garage

House condition: Trim

**House status:** brought into operation

**Technical equipment:** Elevator, telephony

Walls: brick, monolithic frame, clinker brick, a natural stone

**Roof:** copper

Walls warming: shell rock

**Gas:** connected

Water: centralized

Sewerage: centralized

**Electricity:** connected

Type of locality: Cottage City zone, Botanical Garden area

**Transport accessibility:** convenient transport interchange