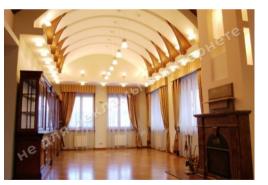

## LUXURY MANSION 912.7 M2, PECHERSK DISTRICT

\$ 4 000 000

\$ 4 383 m<sup>2</sup>

Address: Kiev, Holoseevskiy, Tsymbalov Yar

**Area:** 913 m<sup>2</sup>

Plot size: 0.06 ha

**ID:** 1-00088

## **DESCRIPTION**

Plot size (ha): 0.06 ha

**Status:** in property

**Special purpose:** construction and maintenance

**House area (m<sup>2</sup>):** 912.70 m<sup>2</sup>

**Number of floors:** 4

House condition: дизайнерский ремонт