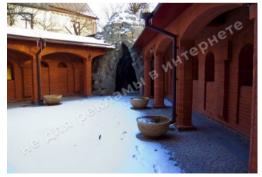

## LUXURY MANSION 912.7 M2, PECHERSK DISTRICT

\$ 4 000 000

\$ 4 383 m<sup>2</sup>

Address: Kiev, Holoseevskiy, Tsymbalov Yar

**Area:** 913 m<sup>2</sup>

Plot size: 0.06 ha

**ID:** 1-00088

## **PHOTO GALLERY**