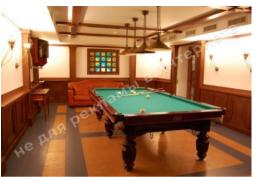

## **WE SELL A LIFESTYLE**



## LUXURY MANSION 912.7 M2, PECHERSK DISTRICT

\$ 4 000 000

\$ 4 383 m<sup>2</sup>

Address: Kiev, Holoseevskiy, Tsymbalov Yar

**Area:** 913 m<sup>2</sup>

Plot size: 0.06 ha

**ID:** 1-00088

## **PHOTO GALLERY**











































## **DESCRIPTION**

Plot size (ha): 0.06 ha

**Status:** in property

**Special purpose:** construction and maintenance

**House area (m<sup>2</sup>):** 912.70 m<sup>2</sup>

**Number of floors:** 4

House condition: дизайнерский ремонт

House status: brought into operation

**Technical equipment:** Internet, TV, Telecommunications, Elevator

**Buildings:** Garage

Gas: connected

Water: connected

**Sewerage:** connected

**Electricity:** connected

**Heating boiler:** gas

**Transport accessibility:** convenient transport interchange