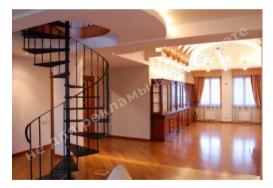

## LUXURY MANSION 912.7 M2, PECHERSK DISTRICT

\$ 4 000 000

\$ 4 383 m<sup>2</sup>

Address: Kiev, Holoseevskiy, Tsymbalov Yar

**Area:** 913 m<sup>2</sup>

Plot size: 0.06 ha

**ID:** 1-00088

## **DESCRIPTION**

Plot size (ha): 0.06 ha

**Status:** in property

**Special purpose:** construction and maintenance

**House area (m<sup>2</sup>):** 912.70 m<sup>2</sup>

**Number of floors:** 4

House condition: дизайнерский ремонт