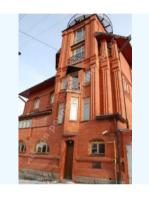

## **WE SELL A LIFESTYLE**



## LUXURY MANSION 912.7 M2, PECHERSK DISTRICT

\$ 4 000 000

\$ 4 383 m<sup>2</sup>

Address: Kiev, Holoseevskiy, Tsymbalov Yar

**Area:** 913 m<sup>2</sup>

Plot size: 0.06 ha

**ID:** 1-00088

## **PHOTO GALLERY**











































## **DESCRIPTION**

Plot size (ha): 0.06 ha

**Status:** in property

**Special purpose:** construction and maintenance

**House area (m<sup>2</sup>):** 912.70 m<sup>2</sup>

**Number of floors:** 4

House condition: дизайнерский ремонт

House status: brought into operation

**Technical equipment:** Internet, TV, Telecommunications, Elevator

**Buildings:** Garage

Gas: connected

Water: connected

**Sewerage:** connected

**Electricity:** connected

**Heating boiler:** gas

**Transport accessibility:** convenient transport interchange