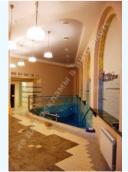

## **WE SELL A LIFESTYLE**



## LUXURY MANSION 912.7 M2, PECHERSK DISTRICT

\$ 4 000 000

\$ 4 383 m<sup>2</sup>

Address: Kiev, Holoseevskiy, Tsymbalov Yar

**Area:** 913 m<sup>2</sup>

Plot size: 0.06 ha

**ID:** 1-00088

## **PHOTO GALLERY**











































## **DESCRIPTION**

Plot size (ha): 0.06 ha

**Status:** in property

**Special purpose:** construction and maintenance

**House area (m<sup>2</sup>):** 912.70 m<sup>2</sup>

**Number of floors:** 4

House condition: дизайнерский ремонт

House status: brought into operation

**Technical equipment:** Internet, TV, Telecommunications, Elevator

**Buildings:** Garage

Gas: connected

Water: connected

**Sewerage:** connected

**Electricity:** connected

**Heating boiler:** gas

**Transport accessibility:** convenient transport interchange