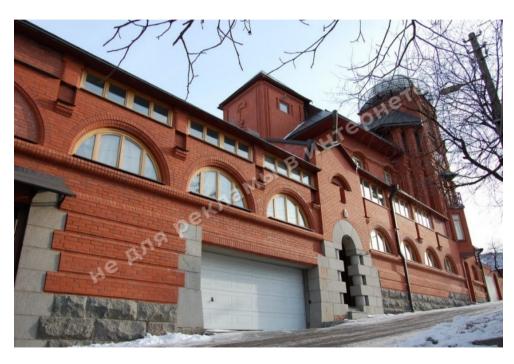

## LUXURY MANSION 912.7 M2, PECHERSK DISTRICT

\$ 4 000 000

\$ 4 383 m<sup>2</sup>

Address: Kiev, Holoseevskiy, Tsymbalov Yar

**Area:** 913 m<sup>2</sup>

Plot size: 0.06 ha

**ID:** 1-00088

## **DESCRIPTION**

Plot size (ha): 0.06 ha

**Status:** in property

**Special purpose:** construction and maintenance

**House area (m<sup>2</sup>):** 912.70 m<sup>2</sup>

**Number of floors:** 4

House condition: дизайнерский ремонт