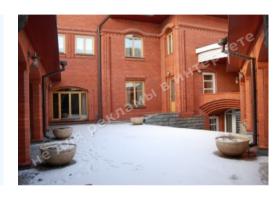

## **WE SELL A LIFESTYLE**



## LUXURY MANSION 912.7 M2, PECHERSK DISTRICT

\$ 4 000 000

\$ 4 383 m<sup>2</sup>

Address: Kiev, Holoseevskiy, Tsymbalov Yar

**Area:** 913 m<sup>2</sup>

Plot size: 0.06 ha

**ID:** 1-00088

## **PHOTO GALLERY**











































## **DESCRIPTION**

Plot size (ha): 0.06 ha

**Status:** in property

**Special purpose:** construction and maintenance

**House area (m<sup>2</sup>):** 912.70 m<sup>2</sup>

**Number of floors:** 4

House condition: дизайнерский ремонт

House status: brought into operation

**Technical equipment:** Internet, TV, Telecommunications, Elevator

**Buildings:** Garage

Gas: connected

Water: connected

**Sewerage:** connected

**Electricity:** connected

**Heating boiler:** gas

**Transport accessibility:** convenient transport interchange