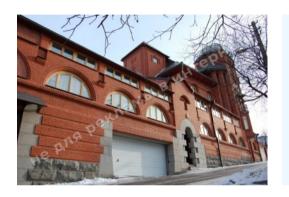

## **WE SELL A LIFESTYLE**



## LUXURY MANSION 912.7 M2, PECHERSK DISTRICT

\$ 4 000 000

\$ 4 383 m<sup>2</sup>

Address: Kiev, Holoseevskiy, Tsymbalov Yar

**Area:** 913 m<sup>2</sup>

Plot size: 0.06 ha

**ID:** 1-00088

## **PHOTO GALLERY**











































## **DESCRIPTION**

Plot size (ha): 0.06 ha

**Status:** in property

**Special purpose:** construction and maintenance

**House area (m<sup>2</sup>):** 912.70 m<sup>2</sup>

**Number of floors:** 4

House condition: дизайнерский ремонт

House status: brought into operation

**Technical equipment:** Internet, TV, Telecommunications, Elevator

**Buildings:** Garage

Gas: connected

Water: connected

**Sewerage:** connected

**Electricity:** connected

**Heating boiler:** gas

**Transport accessibility:** convenient transport interchange