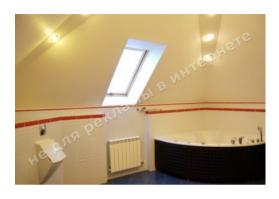

## LUXURY MANSION 912.7 M2, PECHERSK DISTRICT

\$ 4 000 000

\$ 4 383 m<sup>2</sup>

Address: Kiev, Holoseevskiy, Tsymbalov Yar

**Area:** 913 m<sup>2</sup>

Plot size: 0.06 ha

**ID:** 1-00088

## **DESCRIPTION**

Plot size (ha): 0.06 ha

**Status:** in property

**Special purpose:** construction and maintenance

**House area (m<sup>2</sup>):** 912.70 m<sup>2</sup>

**Number of floors:** 4

House condition: дизайнерский ремонт