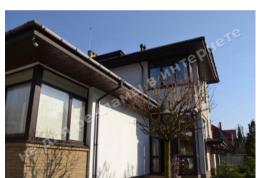

## ДОМ 420М С ВЫХОДОМ В ПАРК ФЕОФАНИЯ

\$ 950 000

\$ 2 262 m<sup>2</sup>

Address: Kiev, Holoseevskiy

**Area:** 420 m<sup>2</sup>

Plot size: 0.10 ha

**ID:** 1-00363

## **DESCRIPTION**

Plot size (ha): 0.10 ha

**Status:** in property

**Special purpose:** construction and maintenance

**House area (m<sup>2</sup>):** 420.00 m<sup>2</sup>

Number of floors: 3 уровня

Number of bedrooms: 3