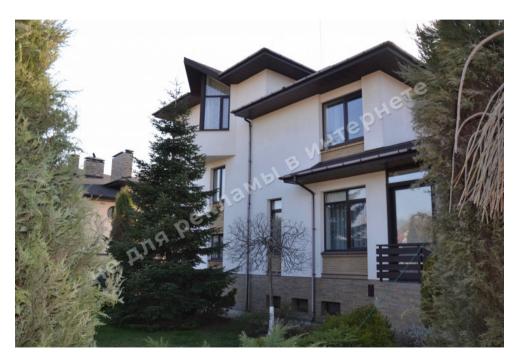

## ДОМ 420М С ВЫХОДОМ В ПАРК ФЕОФАНИЯ

\$ 950 000

\$ 2 262 m<sup>2</sup>

Address: Kiev, Holoseevskiy

**Area:** 420 m<sup>2</sup>

Plot size: 0.10 ha

**ID:** 1-00363

## **DESCRIPTION**

Plot size (ha): 0.10 ha

**Status:** in property

**Special purpose:** construction and maintenance

**House area (m<sup>2</sup>):** 420.00 m<sup>2</sup>

Number of floors: 3 уровня

Number of bedrooms: 3