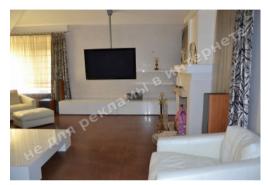

1й этаж: living room with fireplace, Kitchen, Dining room, Winter Garden, 1 Bathroom, access to the terrace

**2й этаж:** 2 bedrooms, 2 bathrooms, Pantry

**Зй этаж:** Bedroom, Office, 1 Bathroom

Цокольный этаж: Sport room, Sauna, technical buildings, Laundry

**House condition:** equipped with furniture and appliances

House status: brought into operation

**Technical equipment:** air conditioning, Smart House System, Video monitoring

**Buildings:** covered parking for cars