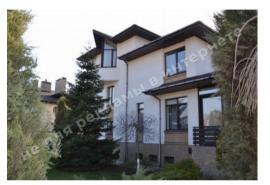

## ДОМ 420М С ВЫХОДОМ В ПАРК ФЕОФАНИЯ

\$ 950 000

\$ 2 262 m<sup>2</sup>

Address: Kiev, Holoseevskiy

**Area:** 420 m<sup>2</sup>

Plot size: 0.10 ha

**ID:** 1-00363

## **DESCRIPTION**

Plot size (ha): 0.10 ha

**Status:** in property

**Special purpose:** construction and maintenance

**House area (m<sup>2</sup>):** 420.00 m<sup>2</sup>

Number of floors: 3 уровня

Number of bedrooms: 3