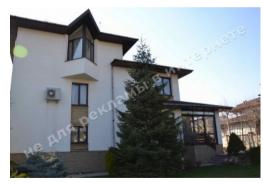

## ДОМ 420М С ВЫХОДОМ В ПАРК ФЕОФАНИЯ

\$ 950 000

\$ 2 262 m<sup>2</sup>

Address: Kiev, Holoseevskiy

**Area:** 420 m<sup>2</sup>

Plot size: 0.10 ha

**ID:** 1-00363

## **PHOTO GALLERY**

## **DESCRIPTION**

Plot size (ha): 0.10 ha

**Status:** in property

**Special purpose:** construction and maintenance

**House area (m<sup>2</sup>):** 420.00 m<sup>2</sup>

Number of floors: 3 уровня

Number of bedrooms: 3