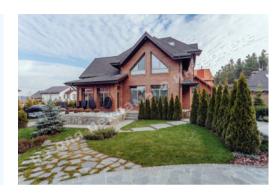

## **DESCRIPTION**

Plot size (ha): 0.20 ha

Exit to: mixed forest

**Status:** in property

**Special purpose:** construction and maintenance

**House area (m<sup>2</sup>):** 320.00 m<sup>2</sup>

Number of floors: 2

Number of bedrooms: 3

**House condition:** Equipped with furniture and appliances

**House status:** brought into operation

Buildings: guest house, staff house

**Beautification:** landscaping

Type of locality: Cottage City zone