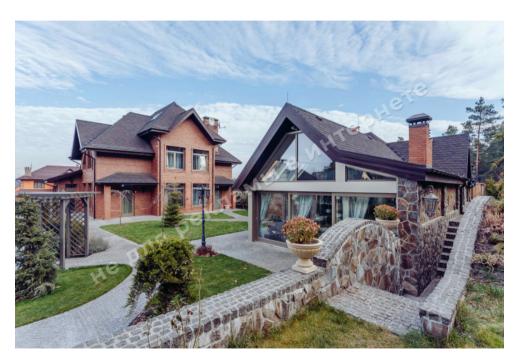

## HOUSE 320M NEAR KIEV IN PUSHCHA-VODITSA

\$ 1 600 000

\$ 5 000 m<sup>2</sup>

Address: Kiev, Pushcha-Voditsa

**Area:** 320 m<sup>2</sup>

Plot size: 0.20 ha

**ID:** 1-00227

## **DESCRIPTION**

Plot size (ha): 0.20 ha

Exit to: mixed forest

**Status:** in property

**Special purpose:** construction and maintenance

**House area (m<sup>2</sup>):** 320.00 m<sup>2</sup>

Number of floors: 2

Number of bedrooms: 3

**House condition:** Equipped with furniture and appliances

**House status:** brought into operation

Buildings: guest house, staff house

**Beautification:** landscaping

Type of locality: Cottage City zone