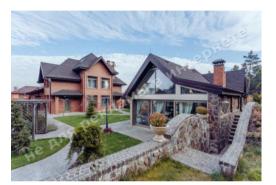

## HOUSE 320M NEAR KIEV IN PUSHCHA-VODITSA

\$ 1 600 000

\$ 5 000 m<sup>2</sup>

Address: Kiev, Pushcha-Voditsa

**Area:** 320 m<sup>2</sup>

Plot size: 0.20 ha

**ID:** 1-00227

## **DESCRIPTION**

Plot size (ha): 0.20 ha

Exit to: mixed forest

**Status:** in property

**Special purpose:** construction and maintenance

**House area (m<sup>2</sup>):** 320.00 m<sup>2</sup>

Number of floors: 2

Number of bedrooms: 3

**House condition:** Equipped with furniture and appliances

**House status:** brought into operation

Buildings: guest house, staff house

**Beautification:** landscaping

Type of locality: Cottage City zone