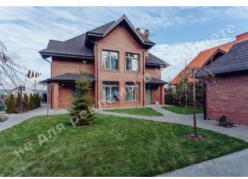

## HOUSE 320M NEAR KIEV IN PUSHCHA-VODITSA

\$ 1 600 000

\$ 5 000 m<sup>2</sup>

Address: Kiev, Pushcha-Voditsa

**Area:** 320 m<sup>2</sup>

Plot size: 0.20 ha

**ID:** 1-00227

## **DESCRIPTION**

Plot size (ha): 0.20 ha

Exit to: mixed forest

**Status:** in property

**Special purpose:** construction and maintenance

**House area (m<sup>2</sup>):** 320.00 m<sup>2</sup>

Number of floors: 2

Number of bedrooms: 3

**House condition:** Equipped with furniture and appliances

**House status:** brought into operation

Buildings: guest house, staff house

**Beautification:** landscaping

Type of locality: Cottage City zone