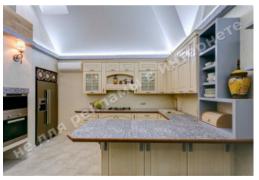

## **PHOTO GALLERY**

## **DESCRIPTION**

Plot size (ha): 0.20 ha

Exit to: mixed forest

**Status:** in property

**Special purpose:** construction and maintenance

**House area (m<sup>2</sup>):** 320.00 m<sup>2</sup>

Number of floors: 2