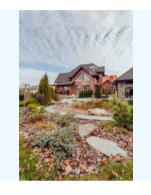

## HOUSE 320M NEAR KIEV IN PUSHCHA-VODITSA

\$ 1 600 000

\$ 5 000 m<sup>2</sup>

Address: Kiev, Pushcha-Voditsa

**Area:** 320 m<sup>2</sup>

Plot size: 0.20 ha

**ID:** 1-00227

## **DESCRIPTION**

Plot size (ha): 0.20 ha

Exit to: mixed forest

**Status:** in property

**Special purpose:** construction and maintenance

**House area (m<sup>2</sup>):** 320.00 m<sup>2</sup>

Number of floors: 2