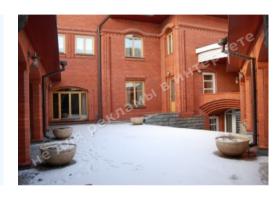

## **WE SELL A LIFESTYLE**



## LUXURY MANSION 912.7 M2, PECHERSK DISTRICT

\$ 10 000

\$ 11 m<sup>2</sup>

Address: Kiev, Holoseevskiy, Tsymbalov Yar

**Area:** 913 m<sup>2</sup>

Plot size: 0.06 ha

**ID:** 1-00088

## **PHOTO GALLERY**











































## **DESCRIPTION**

Plot size (ha): 0.06 ha

**Status:** in property

**Special purpose:** construction and maintenance

**House area (m<sup>2</sup>):** 912.70 m<sup>2</sup>

**Number of floors:** 4

House condition: дизайнерский ремонт

House status: brought into operation

**Technical equipment:** Elevator, Internet, TV, Telecommunications

**Buildings:** Garage

Gas: connected

Water: connected

**Sewerage:** connected

**Electricity:** connected

**Heating boiler:** gas

**Transport accessibility:** convenient transport interchange