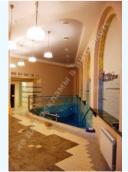

## **WE SELL A LIFESTYLE**



## LUXURY MANSION 912.7 M2, PECHERSK DISTRICT

\$ 10 000

\$ 11 m<sup>2</sup>

Address: Kiev, Holoseevskiy, Tsymbalov Yar

**Area:** 913 m<sup>2</sup>

Plot size: 0.06 ha

**ID:** 1-00088

## **PHOTO GALLERY**











































## **DESCRIPTION**

Plot size (ha): 0.06 ha

**Status:** in property

**Special purpose:** construction and maintenance

**House area (m<sup>2</sup>):** 912.70 m<sup>2</sup>

**Number of floors:** 4

House condition: дизайнерский ремонт

House status: brought into operation

**Technical equipment:** Elevator, Internet, TV, Telecommunications

**Buildings:** Garage

Gas: connected

Water: connected

**Sewerage:** connected

**Electricity:** connected

**Heating boiler:** gas

**Transport accessibility:** convenient transport interchange