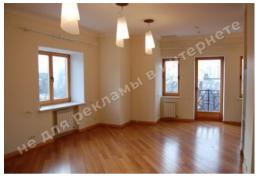

## LUXURY MANSION 912.7 M2, PECHERSK DISTRICT

\$ 10 000

\$ 11 m<sup>2</sup>

Address: Kiev, Holoseevskiy, Tsymbalov Yar

**Area:** 913 m<sup>2</sup>

Plot size: 0.06 ha

**ID:** 1-00088

## **DESCRIPTION**

Plot size (ha): 0.06 ha

**Status:** in property

**Special purpose:** construction and maintenance

**House area (m<sup>2</sup>):** 912.70 m<sup>2</sup>

**Number of floors:** 4

House condition: дизайнерский ремонт