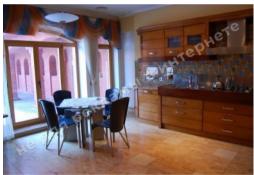

## LUXURY MANSION 912.7 M2, PECHERSK DISTRICT

\$ 10 000

\$ 11 m<sup>2</sup>

Address: Kiev, Holoseevskiy, Tsymbalov Yar

**Area:** 913 m<sup>2</sup>

Plot size: 0.06 ha

**ID:** 1-00088

## **DESCRIPTION**

Plot size (ha): 0.06 ha

**Status:** in property

**Special purpose:** construction and maintenance

**House area (m<sup>2</sup>):** 912.70 m<sup>2</sup>

**Number of floors:** 4

House condition: дизайнерский ремонт