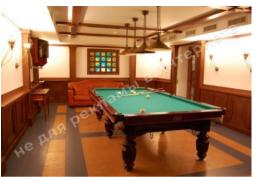

## **WE SELL A LIFESTYLE**



## LUXURY MANSION 912.7 M2, PECHERSK DISTRICT

\$ 10 000

\$ 11 m<sup>2</sup>

Address: Kiev, Holoseevskiy, Tsymbalov Yar

**Area:** 913 m<sup>2</sup>

Plot size: 0.06 ha

**ID:** 1-00088

## **PHOTO GALLERY**











































## **DESCRIPTION**

Plot size (ha): 0.06 ha

**Status:** in property

**Special purpose:** construction and maintenance

**House area (m<sup>2</sup>):** 912.70 m<sup>2</sup>

**Number of floors:** 4

House condition: дизайнерский ремонт

House status: brought into operation

**Technical equipment:** Elevator, Internet, TV, Telecommunications

**Buildings:** Garage

Gas: connected

Water: connected

**Sewerage:** connected

**Electricity:** connected

**Heating boiler:** gas

**Transport accessibility:** convenient transport interchange