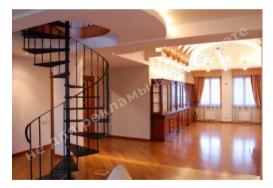

## **WE SELL A LIFESTYLE**



## LUXURY MANSION 912.7 M2, PECHERSK DISTRICT

\$ 10 000

\$ 11 m<sup>2</sup>

Address: Kiev, Holoseevskiy, Tsymbalov Yar

**Area:** 913 m<sup>2</sup>

Plot size: 0.06 ha

**ID:** 1-00088

## **PHOTO GALLERY**











































## **DESCRIPTION**

Plot size (ha): 0.06 ha

**Status:** in property

**Special purpose:** construction and maintenance

**House area (m<sup>2</sup>):** 912.70 m<sup>2</sup>

**Number of floors:** 4

House condition: дизайнерский ремонт

House status: brought into operation

**Technical equipment:** Elevator, Internet, TV, Telecommunications

**Buildings:** Garage

Gas: connected

Water: connected

**Sewerage:** connected

**Electricity:** connected

**Heating boiler:** gas

**Transport accessibility:** convenient transport interchange