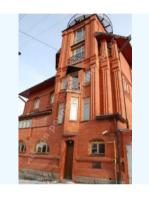

## **WE SELL A LIFESTYLE**



## LUXURY MANSION 912.7 M2, PECHERSK DISTRICT

\$ 10 000

\$ 11 m<sup>2</sup>

Address: Kiev, Holoseevskiy, Tsymbalov Yar

**Area:** 913 m<sup>2</sup>

Plot size: 0.06 ha

**ID:** 1-00088

## **PHOTO GALLERY**











































## **DESCRIPTION**

Plot size (ha): 0.06 ha

**Status:** in property

**Special purpose:** construction and maintenance

**House area (m<sup>2</sup>):** 912.70 m<sup>2</sup>

**Number of floors:** 4

House condition: дизайнерский ремонт

House status: brought into operation

**Technical equipment:** Elevator, Internet, TV, Telecommunications

**Buildings:** Garage

Gas: connected

Water: connected

**Sewerage:** connected

**Electricity:** connected

**Heating boiler:** gas

**Transport accessibility:** convenient transport interchange