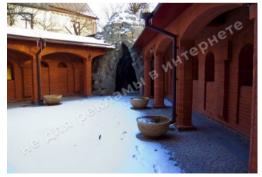

## **WE SELL A LIFESTYLE**



## LUXURY MANSION 912.7 M2, PECHERSK DISTRICT

\$ 10 000

\$ 11 m<sup>2</sup>

Address: Kiev, Holoseevskiy, Tsymbalov Yar

**Area:** 913 m<sup>2</sup>

Plot size: 0.06 ha

**ID:** 1-00088

## **PHOTO GALLERY**











































## **DESCRIPTION**

Plot size (ha): 0.06 ha

**Status:** in property

**Special purpose:** construction and maintenance

**House area (m<sup>2</sup>):** 912.70 m<sup>2</sup>

**Number of floors:** 4

House condition: дизайнерский ремонт

House status: brought into operation

**Technical equipment:** Elevator, Internet, TV, Telecommunications

**Buildings:** Garage

Gas: connected

Water: connected

**Sewerage:** connected

**Electricity:** connected

**Heating boiler:** gas

**Transport accessibility:** convenient transport interchange