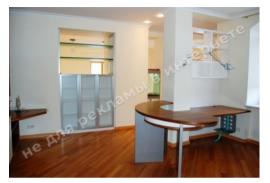

## LUXURY MANSION 912.7 M2, PECHERSK DISTRICT

\$ 10 000

\$ 11 m<sup>2</sup>

Address: Kiev, Holoseevskiy, Tsymbalov Yar

**Area:** 913 m<sup>2</sup>

Plot size: 0.06 ha

**ID:** 1-00088

## **DESCRIPTION**

Plot size (ha): 0.06 ha

**Status:** in property

**Special purpose:** construction and maintenance

**House area (m<sup>2</sup>):** 912.70 m<sup>2</sup>

**Number of floors:** 4

House condition: дизайнерский ремонт