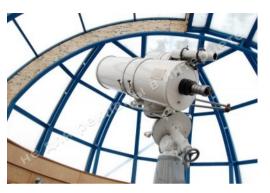

## **WE SELL A LIFESTYLE**



## LUXURY MANSION 912.7 M2, PECHERSK DISTRICT

\$ 10 000

\$ 11 m<sup>2</sup>

Address: Kiev, Holoseevskiy, Tsymbalov Yar

**Area:** 913 m<sup>2</sup>

Plot size: 0.06 ha

**ID:** 1-00088

## **PHOTO GALLERY**











































## **DESCRIPTION**

Plot size (ha): 0.06 ha

**Status:** in property

**Special purpose:** construction and maintenance

**House area (m<sup>2</sup>):** 912.70 m<sup>2</sup>

**Number of floors:** 4

House condition: дизайнерский ремонт

House status: brought into operation

**Technical equipment:** Elevator, Internet, TV, Telecommunications

**Buildings:** Garage

Gas: connected

Water: connected

**Sewerage:** connected

**Electricity:** connected

**Heating boiler:** gas

**Transport accessibility:** convenient transport interchange