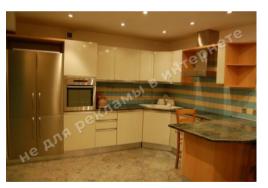

## **WE SELL A LIFESTYLE**



## LUXURY MANSION 912.7 M2, PECHERSK DISTRICT

\$ 10 000

\$ 11 m<sup>2</sup>

Address: Kiev, Holoseevskiy, Tsymbalov Yar

**Area:** 913 m<sup>2</sup>

Plot size: 0.06 ha

**ID:** 1-00088

## **PHOTO GALLERY**











































## **DESCRIPTION**

Plot size (ha): 0.06 ha

**Status:** in property

**Special purpose:** construction and maintenance

**House area (m<sup>2</sup>):** 912.70 m<sup>2</sup>

**Number of floors:** 4

House condition: дизайнерский ремонт

House status: brought into operation

**Technical equipment:** Elevator, Internet, TV, Telecommunications

**Buildings:** Garage

Gas: connected

Water: connected

**Sewerage:** connected

**Electricity:** connected

**Heating boiler:** gas

**Transport accessibility:** convenient transport interchange