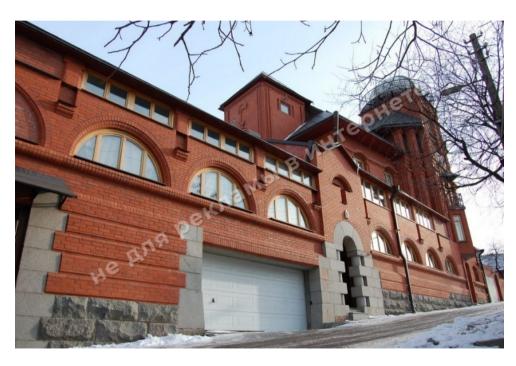

## LUXURY MANSION 912.7 M2, PECHERSK DISTRICT

\$ 10 000

\$ 11 m<sup>2</sup>

Address: Kiev, Holoseevskiy, Tsymbalov Yar

**Area:** 913 m<sup>2</sup>

Plot size: 0.06 ha

**ID:** 1-00088

## **DESCRIPTION**

Plot size (ha): 0.06 ha

**Status:** in property

**Special purpose:** construction and maintenance

**House area (m<sup>2</sup>):** 912.70 m<sup>2</sup>

**Number of floors:** 4

House condition: дизайнерский ремонт