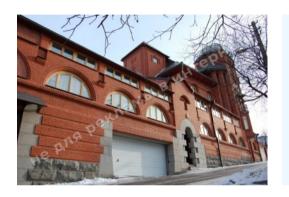

## **WE SELL A LIFESTYLE**



## LUXURY MANSION 912.7 M2, PECHERSK DISTRICT

\$ 10 000

\$ 11 m<sup>2</sup>

Address: Kiev, Holoseevskiy, Tsymbalov Yar

**Area:** 913 m<sup>2</sup>

Plot size: 0.06 ha

**ID:** 1-00088

## **PHOTO GALLERY**











































## **DESCRIPTION**

Plot size (ha): 0.06 ha

**Status:** in property

**Special purpose:** construction and maintenance

**House area (m<sup>2</sup>):** 912.70 m<sup>2</sup>

**Number of floors:** 4

House condition: дизайнерский ремонт

House status: brought into operation

**Technical equipment:** Elevator, Internet, TV, Telecommunications

**Buildings:** Garage

Gas: connected

Water: connected

**Sewerage:** connected

**Electricity:** connected

**Heating boiler:** gas

**Transport accessibility:** convenient transport interchange