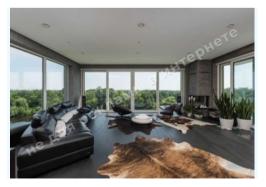

## DESCRIPTION

Plot size (ha): 0.20 ha

Status: in property

Special purpose: construction and maintenance

**House area (m<sup>2</sup>):** 550.00 m<sup>2</sup>

Number of floors: 3

Number of bedrooms: 3

**1й этаж:** living room with fireplace, dining area and access to the terrace, Kitchen, Hall, Office, Wardrobe, guest bathroom