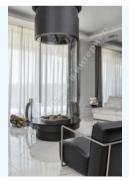

## DESCRIPTION

Plot size (ha): 0.20 ha

Status: in property

Special purpose: construction and maintenance

**House area (m<sup>2</sup>):** 550.00 m<sup>2</sup>

Number of floors: 3

Number of bedrooms: 3

**1й этаж:** living room with fireplace, dining area and access to the terrace, Kitchen, Hall, Office, Wardrobe, guest bathroom