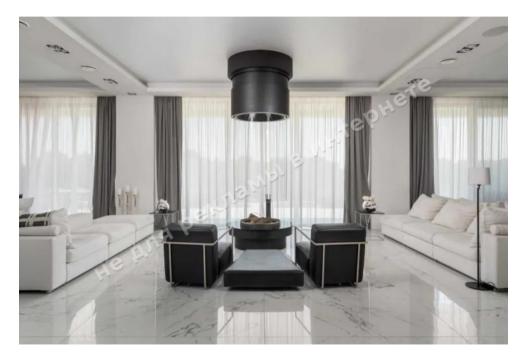

## DESCRIPTION

Plot size (ha): 0.20 ha

Status: in property

Special purpose: construction and maintenance

**House area (m<sup>2</sup>):** 550.00 m<sup>2</sup>

Number of floors: 3

Number of bedrooms: 3

**1й этаж:** living room with fireplace, dining area and access to the terrace, Kitchen, Hall, Office, Wardrobe, guest bathroom

2й этаж: master bedroom with wardrobe and bathroom, 2 children bedrooms with bathroom

Зй этаж: bathroom with jacuzzi and sauna, Rest room, Sauna, access to the terrace

House condition: Equipped with furniture and appliances