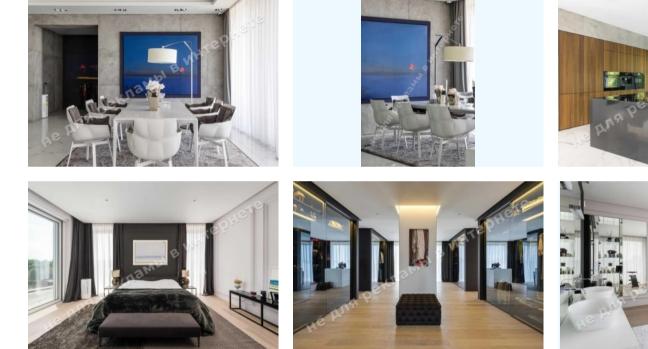

## DESCRIPTION

Plot size (ha): 0.20 ha

Status: in property

Special purpose: construction and maintenance

**House area (m<sup>2</sup>):** 550.00 m<sup>2</sup>

Number of floors: 3

Number of bedrooms: 3

**1й этаж:** living room with fireplace, dining area and access to the terrace, Kitchen, Hall, Office, Wardrobe, guest bathroom

2й этаж: master bedroom with wardrobe and bathroom, 2 children bedrooms with bathroom

Зй этаж: bathroom with jacuzzi and sauna, Rest room, Sauna, access to the terrace

House condition: Equipped with furniture and appliances