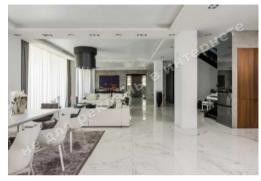

## DESCRIPTION

Plot size (ha): 0.20 ha

Status: in property

Special purpose: construction and maintenance

**House area (m<sup>2</sup>):** 550.00 m<sup>2</sup>

Number of floors: 3

Number of bedrooms: 3

**1й этаж:** living room with fireplace, dining area and access to the terrace, Kitchen, Hall, Office, Wardrobe, guest bathroom

2й этаж: master bedroom with wardrobe and bathroom, 2 children bedrooms with bathroom

Зй этаж: bathroom with jacuzzi and sauna, Rest room, Sauna, access to the terrace

House condition: Equipped with furniture and appliances