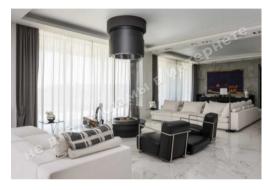

## DESCRIPTION

Plot size (ha): 0.20 ha

Status: in property

Special purpose: construction and maintenance

**House area (m<sup>2</sup>):** 550.00 m<sup>2</sup>

Number of floors: 3

Number of bedrooms: 3

**1й этаж:** living room with fireplace, dining area and access to the terrace, Kitchen, Hall, Office, Wardrobe, guest bathroom

2й этаж: master bedroom with wardrobe and bathroom, 2 children bedrooms with bathroom

Зй этаж: bathroom with jacuzzi and sauna, Rest room, Sauna, access to the terrace

House condition: Equipped with furniture and appliances