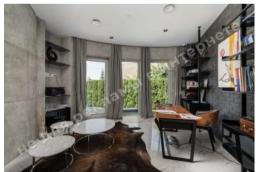

## DESCRIPTION

Plot size (ha): 0.20 ha

Status: in property

Special purpose: construction and maintenance

**House area (m<sup>2</sup>):** 550.00 m<sup>2</sup>

Number of floors: 3

Number of bedrooms: 3

**1й этаж:** living room with fireplace, dining area and access to the terrace, Kitchen, Hall, Office, Wardrobe, guest bathroom