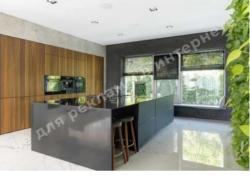

## DESCRIPTION

Plot size (ha): 0.20 ha

Status: in property

Special purpose: construction and maintenance

**House area (m<sup>2</sup>):** 550.00 m<sup>2</sup>

Number of floors: 3

Number of bedrooms: 3

**1й этаж:** living room with fireplace, dining area and access to the terrace, Kitchen, Hall, Office, Wardrobe, guest bathroom