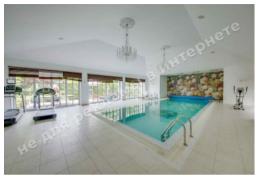

**Number of bedrooms:** 5

1й этаж: Living room with a terrace, Dining room, Kitchen, Winter Garden, 2 bathrooms, 2 wardrobes, Gym,

Swimming pool, Sauna, Utility rooms, Pantry, Garage, furnace

**2й этаж:** 5 bedrooms, 2 wardrobes, 3 bathrooms, shelf