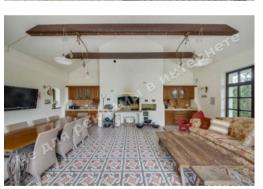

**Number of bedrooms:** 5

1й этаж: Living room with a terrace, Dining room, Kitchen, Winter Garden, 2 bathrooms, 2 wardrobes, Gym,

Swimming pool, Sauna, Utility rooms, Pantry, Garage, furnace

**2й этаж:** 5 bedrooms, 2 wardrobes, 3 bathrooms, shelf