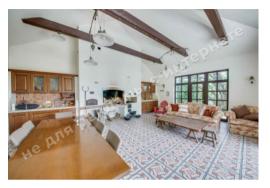

**Number of bedrooms:** 5

1й этаж: Living room with a terrace, Dining room, Kitchen, Winter Garden, 2 bathrooms, 2 wardrobes, Gym,

Swimming pool, Sauna, Utility rooms, Pantry, Garage, furnace

**2й этаж:** 5 bedrooms, 2 wardrobes, 3 bathrooms, shelf

Мансардный этаж: Cinema

Цокольный этаж: technical buildings

**House condition:** Equipped with furniture and appliances

**House status:** brought into operation

**Buildings:** pavilion, 3 cars garage, guest house, landing stage