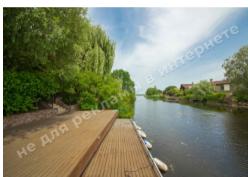

## **DESCRIPTION**

Plot size (ha): 0.50 ha

Exit to: The Dnieper

**Status:** in property

**Special purpose:** construction and maintenance

**House area (m<sup>2</sup>):** 1 079.00 m<sup>2</sup>

**Number of floors: 4** 

Мансардный этаж: Cinema

Цокольный этаж: technical buildings

**House condition:** Equipped with furniture and appliances

**House status:** brought into operation

**Buildings:** pavilion, 3 cars garage, guest house, landing stage