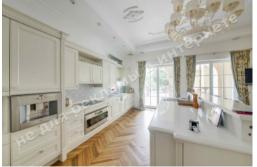

**Number of bedrooms:** 5

1й этаж: Living room with a terrace, Dining room, Kitchen, Winter Garden, 2 bathrooms, 2 wardrobes, Gym,

Swimming pool, Sauna, Utility rooms, Pantry, Garage, furnace

**2й этаж:** 5 bedrooms, 2 wardrobes, 3 bathrooms, shelf