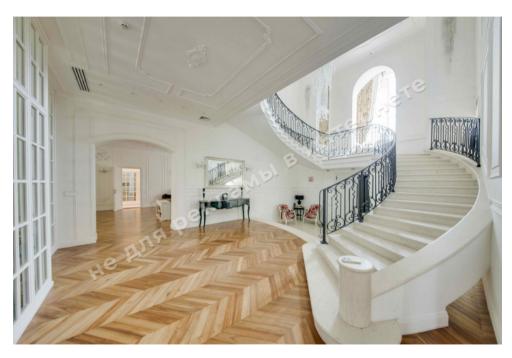

## **PHOTO GALLERY**

## **DESCRIPTION**

Plot size (ha): 0.50 ha

Exit to: The Dnieper

**Status:** in property

**Special purpose:** construction and maintenance

**House area (m<sup>2</sup>):** 1 079.00 m<sup>2</sup>

**Number of floors: 4** 