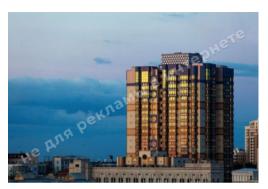

## **WE SELL A LIFESTYLE**

SALE OF APARTMENTS LCD LIPSKAYA TOWER WITH A PANORAMIC VIEW OF THE CITY

\$ 3 244 450

\$ 5 500 m<sup>2</sup>

**Address:** Γ. Kiev, Pechersky region,

st.Institutskaya, 18a

Total area: 589.90 m<sup>2</sup>

## **DESCRIPTION**

Type of building: New house

**Number of floors: 22** 

Floor: 18

Ceiling height: 3.4 m.

Rooms: Living room - studio, Kitchen, Dining room, Cabinet, 6 bedrooms with bathrooms and dressing rooms,