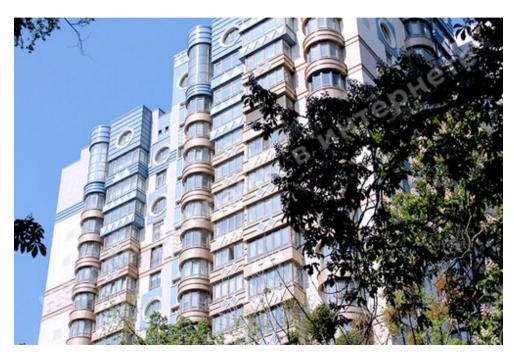

## **WE SELL A LIFESTYLE**

SALE OF APARTMENTS LCD LIPSKAYA TOWER WITH A PANORAMIC VIEW OF THE CITY

\$ 3 244 450

\$ 5 500 m<sup>2</sup>

**Address:** Γ. Kiev, Pechersky region,

st.Institutskaya, 18a

Total area: 589.90 m<sup>2</sup>

## **DESCRIPTION**

Type of building: New house

**Number of floors: 22** 

Floor: 18

Ceiling height: 3.4 m.

Rooms: Living room - studio, Kitchen, Dining room, Cabinet, 6 bedrooms with bathrooms and dressing rooms,

household premises

Windows face: view of the city, scenic view, on Dnipro

**Apartment condition:** without interior work

Front door: video monitoring, concierge, security, after renovation

**Parking:** 3 parking places