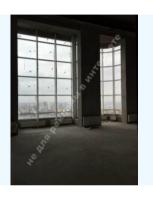

## **DESCRIPTION**

Type of building: New house

**Number of floors: 22** 

Floor: 18

Ceiling height: 3.4 m.

Rooms: Living room - studio, Kitchen, Dining room, Cabinet, 6 bedrooms with bathrooms and dressing rooms,

household premises

Windows face: view of the city, scenic view, on Dnipro

**Apartment condition:** without interior work

Front door: video monitoring, concierge, security, after renovation

**Parking:** 3 parking places

Квартира с частичным ремонтом

Подготовлена под финишную отделку

Произведена замена окон