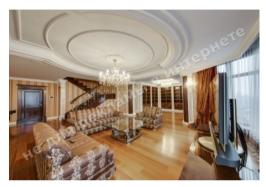

## WE SELL A LIFESTYLE

PENTHOUSE 500M WITH A VIEW OF THE DNIEPER AND MARIINSKY PARK **\$ 4 200 000** \$ 8 400 m<sup>2</sup>

Address: r. Kiev, Pechersky region, st.Klovsky descent, 5 Total area: 500.00 m<sup>2</sup> ID: 1-00228

## DESCRIPTION

Type of building: New house

Number of floors: 23

**Floor:** 21

## Number of rooms: 8

**Rooms:** 3 levels, Living room, Kitchen, Dining room, Library, bedroom with bathroom and two dressing rooms, 2 bedrooms with dressing rooms and a bathroom, Guest bedroom, Game room, Cinema, sports area, staff room with mini-kitchen and private bathroom, laundry room, guest bathroom

Windows face: Mariinsky Park, scenic view, on Dnipro, panorama city view

Apartment condition: author's design, the apartment is equipped with furniture and appliances of world brands

**Technical equipment:** CCTV, supply and exhaust ventilation, shockproof glass, system "smart home", roof snow melting system, individual air conditioning, water purification system, uninterruptible power supply of electricity