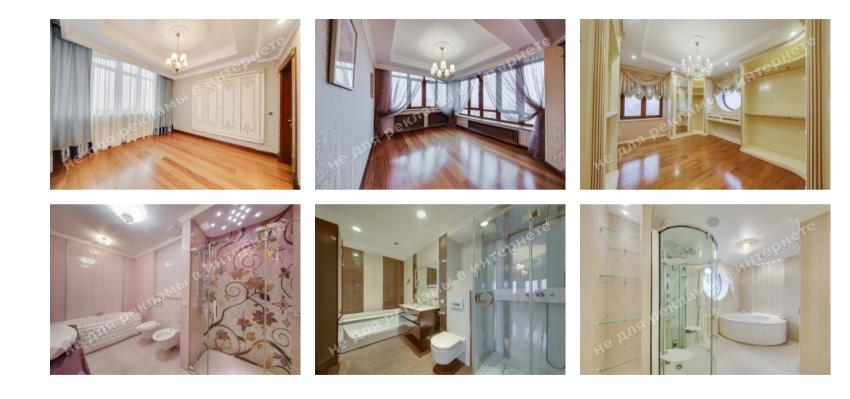

## **PHOTO GALLERY**

## DESCRIPTION

Type of building: New house

Number of floors: 23

**Floor:** 21

## Number of rooms: 8

**Rooms:** 3 levels, Living room, Kitchen, Dining room, Library, bedroom with bathroom and two dressing rooms, 2 bedrooms with dressing rooms and a bathroom, Guest bedroom, Game room, Cinema, sports area, staff room with mini-kitchen and private bathroom, laundry room, guest bathroom

Windows face: Mariinsky Park, scenic view, on Dnipro, panorama city view

Apartment condition: author's design, the apartment is equipped with furniture and appliances of world brands

**Technical equipment:** CCTV, supply and exhaust ventilation, shockproof glass, system "smart home", roof snow melting system, individual air conditioning, water purification system, uninterruptible power supply of electricity