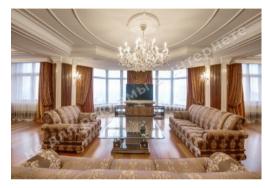

## WE SELL A LIFESTYLE

PENTHOUSE 500M WITH A VIEW OF THE DNIEPER AND MARIINSKY PARK **\$ 4 200 000** \$ 8 400 m<sup>2</sup>

Address: r. Kiev, Pechersky region, st.Klovsky descent, 5 Total area: 500.00 m<sup>2</sup> ID: 1-00228

## DESCRIPTION

Type of building: New house

Number of floors: 23

**Floor:** 21

## Number of rooms: 8

**Rooms:** 3 levels, Living room, Kitchen, Dining room, Library, bedroom with bathroom and two dressing rooms, 2 bedrooms with dressing rooms and a bathroom, Guest bedroom, Game room, Cinema, sports area, staff room with mini-kitchen and private bathroom, laundry room, guest bathroom

Windows face: Mariinsky Park, scenic view, on Dnipro, panorama city view

Apartment condition: author's design, the apartment is equipped with furniture and appliances of world brands

**Technical equipment:** CCTV, supply and exhaust ventilation, shockproof glass, system "smart home", roof snow melting system, individual air conditioning, water purification system, uninterruptible power supply of electricity