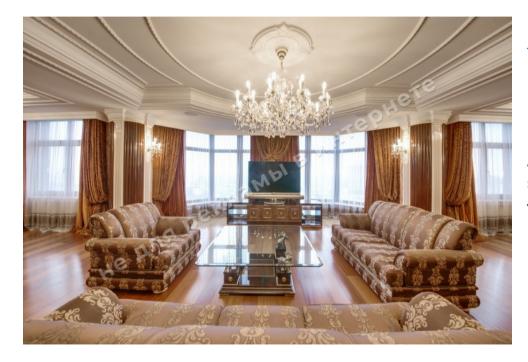

## WE SELL A LIFESTYLE

PENTHOUSE 500M WITH A VIEW OF THE DNIEPER AND MARIINSKY PARK **\$ 4 200 000** \$ 8 400 m<sup>2</sup>

Address: r. Kiev, Pechersky region, st.Klovsky descent, 5 Total area: 500.00 m<sup>2</sup> ID: 1-00228

## DESCRIPTION

Type of building: New house

Number of floors: 23

**Floor:** 21

## Number of rooms: 8

**Rooms:** 3 levels, Living room, Kitchen, Dining room, Library, bedroom with bathroom and two dressing rooms, 2 bedrooms with dressing rooms and a bathroom, Guest bedroom, Game room, Cinema, sports area, staff room with mini-kitchen and private bathroom, laundry room, guest bathroom

Windows face: Mariinsky Park, scenic view, on Dnipro, panorama city view

Apartment condition: author's design, the apartment is equipped with furniture and appliances of world brands

**Technical equipment:** CCTV, supply and exhaust ventilation, shockproof glass, system "smart home", roof snow melting system, individual air conditioning, water purification system, uninterruptible power supply of electricity