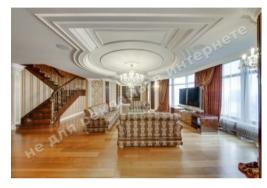

## WE SELL A LIFESTYLE

PENTHOUSE 500M WITH A VIEW OF THE DNIEPER AND MARIINSKY PARK **\$ 4 200 000** \$ 8 400 m<sup>2</sup>

Address: r. Kiev, Pechersky region, st.Klovsky descent, 5 Total area: 500.00 m<sup>2</sup> ID: 1-00228

## DESCRIPTION

Type of building: New house

Number of floors: 23

**Floor:** 21

## Number of rooms: 8

**Rooms:** 3 levels, Living room, Kitchen, Dining room, Library, bedroom with bathroom and two dressing rooms, 2 bedrooms with dressing rooms and a bathroom, Guest bedroom, Game room, Cinema, sports area, staff room with mini-kitchen and private bathroom, laundry room, guest bathroom

Windows face: Mariinsky Park, scenic view, on Dnipro, panorama city view

Apartment condition: author's design, the apartment is equipped with furniture and appliances of world brands

**Technical equipment:** CCTV, supply and exhaust ventilation, shockproof glass, system "smart home", roof snow melting system, individual air conditioning, water purification system, uninterruptible power supply of electricity