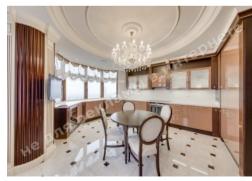

## Number of rooms: 8

**Rooms:** 3 levels, Living room, Kitchen, Dining room, Library, bedroom with bathroom and two dressing rooms, 2 bedrooms with dressing rooms and a bathroom, Guest bedroom, Game room, Cinema, sports area, staff room with mini-kitchen and private bathroom, laundry room, guest bathroom

Windows face: Mariinsky Park, scenic view, on Dnipro, panorama city view

Apartment condition: author's design, the apartment is equipped with furniture and appliances of world brands

**Technical equipment:** CCTV, supply and exhaust ventilation, shockproof glass, system "smart home", roof snow melting system, individual air conditioning, water purification system, uninterruptible power supply of electricity