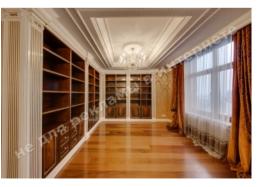

## Number of rooms: 8

**Rooms:** 3 levels, Living room, Kitchen, Dining room, Library, bedroom with bathroom and two dressing rooms, 2 bedrooms with dressing rooms and a bathroom, Guest bedroom, Game room, Cinema, sports area, staff room with mini-kitchen and private bathroom, laundry room, guest bathroom