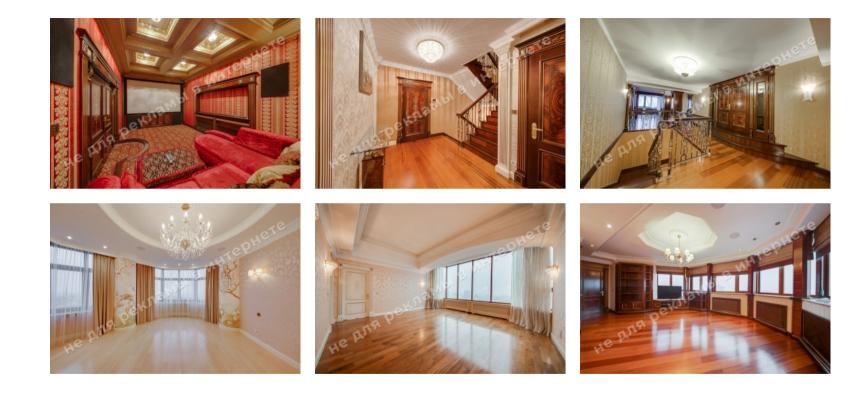

## Number of rooms: 8

**Rooms:** 3 levels, Living room, Kitchen, Dining room, Library, bedroom with bathroom and two dressing rooms, 2 bedrooms with dressing rooms and a bathroom, Guest bedroom, Game room, Cinema, sports area, staff room with mini-kitchen and private bathroom, laundry room, guest bathroom

Windows face: Mariinsky Park, scenic view, on Dnipro, panorama city view

Apartment condition: author's design, the apartment is equipped with furniture and appliances of world brands

**Technical equipment:** CCTV, supply and exhaust ventilation, shockproof glass, system "smart home", roof snow melting system, individual air conditioning, water purification system, uninterruptible power supply of electricity