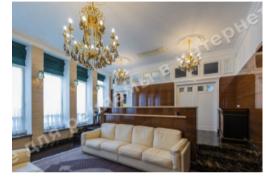

## DESCRIPTION

Type of building: Club house

Number of floors: 5

**Floor:** 5

Number of rooms: 4

Rooms: living room with access to the terrace, Kitchen, 3 bedrooms, 2 bathrooms, bathroom, laundry room

Windows face: scenic view

Apartment condition: author's design, the apartment is equipped with furniture and appliances of world brands

Technical equipment: water purification system, boiler, individual air conditioning, floor heating