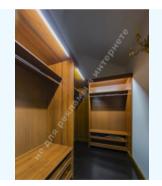

## DESCRIPTION

Type of building: Club house

Number of floors: 5

**Floor:** 5

Number of rooms: 4

Rooms: living room with access to the terrace, Kitchen, 3 bedrooms, 2 bathrooms, bathroom, laundry room

Windows face: scenic view

Apartment condition: author's design, the apartment is equipped with furniture and appliances of world brands

Technical equipment: water purification system, boiler, individual air conditioning, floor heating