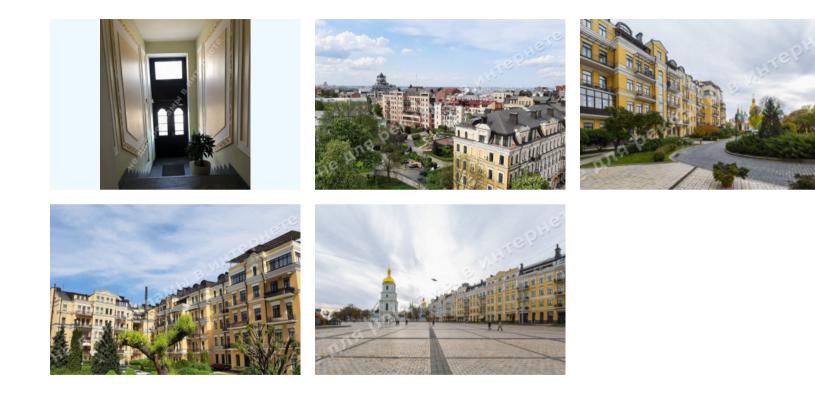

Front door: video monitoring, militarized security, elevator, after renovation

Courtyard: closed territory, access control system

**Nearby:** Sophia Square, historical and business city center, subway, St. Michael's Cathedral, Landscape Alley, restaurants