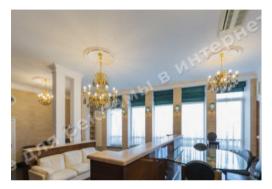

## DESCRIPTION

Type of building: Club house

Number of floors: 5

**Floor:** 5

Number of rooms: 4

Rooms: living room with access to the terrace, Kitchen, 3 bedrooms, 2 bathrooms, bathroom, laundry room

Windows face: scenic view

Apartment condition: author's design, the apartment is equipped with furniture and appliances of world brands

Technical equipment: water purification system, boiler, individual air conditioning, floor heating