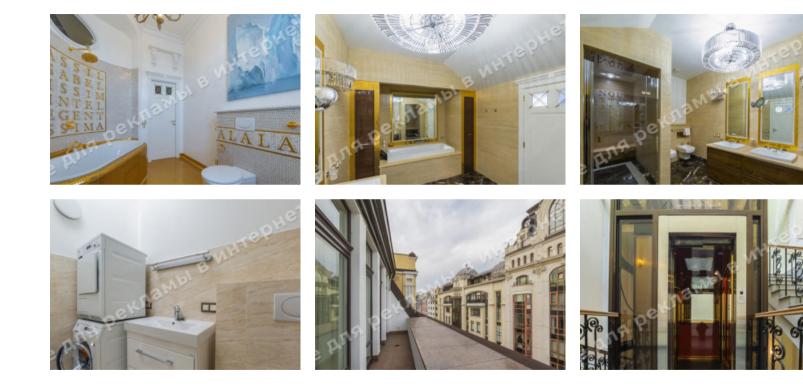

## DESCRIPTION

Type of building: Club house

Number of floors: 5

**Floor:** 5

Number of rooms: 4

Rooms: living room with access to the terrace, Kitchen, 3 bedrooms, 2 bathrooms, bathroom, laundry room

Windows face: scenic view

Apartment condition: author's design, the apartment is equipped with furniture and appliances of world brands

Technical equipment: water purification system, boiler, individual air conditioning, floor heating

Front door: video monitoring, militarized security, elevator, after renovation

Courtyard: closed territory, access control system

**Nearby:** Sophia Square, historical and business city center, subway, St. Michael's Cathedral, Landscape Alley, restaurants