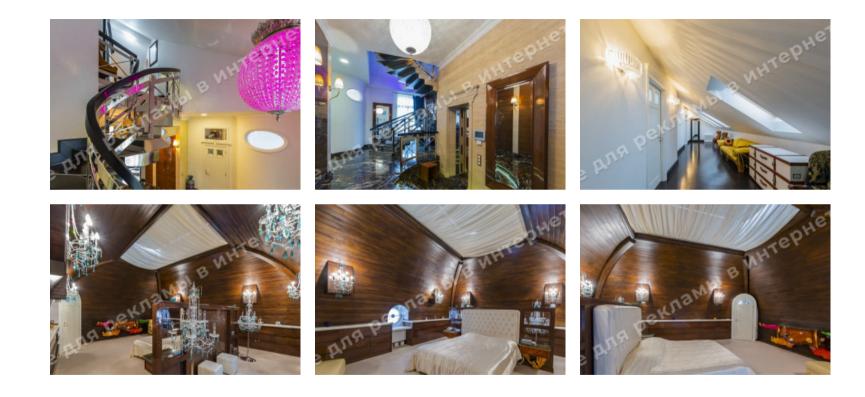

## DESCRIPTION

Type of building: Club house

Number of floors: 5

**Floor:** 5

Number of rooms: 4

Rooms: living room with access to the terrace, Kitchen, 3 bedrooms, 2 bathrooms, bathroom, laundry room

Windows face: scenic view

Apartment condition: author's design, the apartment is equipped with furniture and appliances of world brands

Technical equipment: water purification system, boiler, individual air conditioning, floor heating

Front door: video monitoring, militarized security, elevator, after renovation

Courtyard: closed territory, access control system

**Nearby:** Sophia Square, historical and business city center, subway, St. Michael's Cathedral, Landscape Alley, restaurants