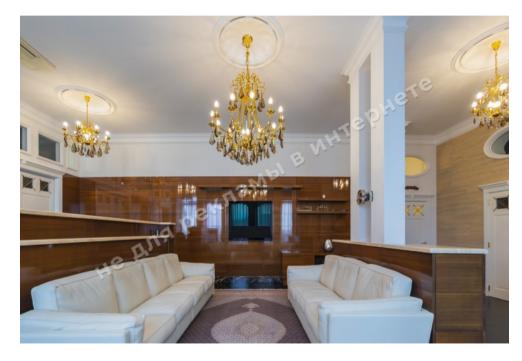

## DESCRIPTION

Type of building: Club house

Number of floors: 5

**Floor:** 5

Number of rooms: 4

Rooms: living room with access to the terrace, Kitchen, 3 bedrooms, 2 bathrooms, bathroom, laundry room

Windows face: scenic view

Apartment condition: author's design, the apartment is equipped with furniture and appliances of world brands

Technical equipment: water purification system, boiler, individual air conditioning, floor heating