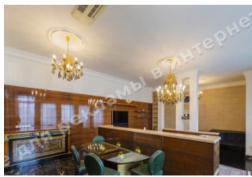

## DESCRIPTION

Type of building: Club house

Number of floors: 5

**Floor:** 5

Number of rooms: 4

Rooms: living room with access to the terrace, Kitchen, 3 bedrooms, 2 bathrooms, bathroom, laundry room

Windows face: scenic view

Apartment condition: author's design, the apartment is equipped with furniture and appliances of world brands

Technical equipment: water purification system, boiler, individual air conditioning, floor heating

Front door: video monitoring, militarized security, elevator, after renovation

Courtyard: closed territory, access control system

**Nearby:** Sophia Square, historical and business city center, subway, St. Michael's Cathedral, Landscape Alley, restaurants