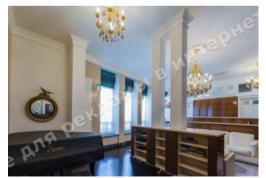

## DESCRIPTION

Type of building: Club house

Number of floors: 5

**Floor:** 5

Number of rooms: 4

Rooms: living room with access to the terrace, Kitchen, 3 bedrooms, 2 bathrooms, bathroom, laundry room

Windows face: scenic view

Apartment condition: author's design, the apartment is equipped with furniture and appliances of world brands

Technical equipment: water purification system, boiler, individual air conditioning, floor heating

Front door: video monitoring, militarized security, elevator, after renovation

Courtyard: closed territory, access control system

**Nearby:** Sophia Square, historical and business city center, subway, St. Michael's Cathedral, Landscape Alley, restaurants