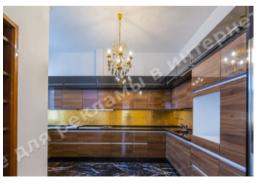

## DESCRIPTION

Type of building: Club house

Number of floors: 5

**Floor:** 5

Number of rooms: 4

Rooms: living room with access to the terrace, Kitchen, 3 bedrooms, 2 bathrooms, bathroom, laundry room

Windows face: scenic view

Apartment condition: author's design, the apartment is equipped with furniture and appliances of world brands

Technical equipment: water purification system, boiler, individual air conditioning, floor heating

Front door: video monitoring, militarized security, elevator, after renovation

Courtyard: closed territory, access control system

**Nearby:** Sophia Square, historical and business city center, subway, St. Michael's Cathedral, Landscape Alley, restaurants