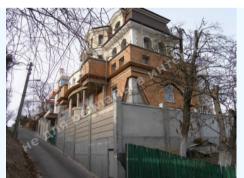

## **WE SELL A LIFESTYLE**



## MANSION 1500M IN PECHERSK NEAR THE BOTANICAL GARDEN

\$ 2 950 000

\$ 2 012 m<sup>2</sup>

Address: Kiev, Pechersky, Timiryadevskaya

St. / Dubenskaya St.

**Area:** 1 466 m<sup>2</sup>

Plot size: 0.10 ha

**ID:** 1-00300

## **PHOTO GALLERY**



















## **DESCRIPTION**

Plot size (ha): 0.10 ha

**Status:** in property

**Special purpose:** construction and maintenance

**House area (m<sup>2</sup>):** 1 466.40 m<sup>2</sup>

Number of floors: 5

**Rooms:** 2 living rooms, Kitchen with a dining area, Dining room, Library, bar area, 4 bedrooms, Office, 2 covered

terraces, 3 dressing rooms, 8 bathrooms, Billiard room, Cinema, guard room, technical buildings

Цокольный этаж: Rest room, Sport room, roman bath, SPA, Swimming pool, Sauna, Garage

House condition: Trim

**House status:** brought into operation

**Technical equipment:** Elevator, telephony

**Walls:** a natural stone, brick, monolithic frame, clinker brick

**Roof:** copper

Walls warming: shell rock

**Gas:** connected

Water: centralized

Sewerage: centralized