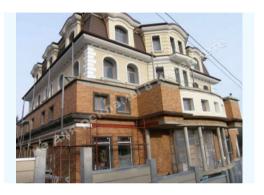

## **WE SELL A LIFESTYLE**



## MANSION 1500M IN PECHERSK NEAR THE BOTANICAL GARDEN

\$ 2 950 000

\$ 2 012 m<sup>2</sup>

Address: Kiev, Pechersky, Timiryadevskaya

St. / Dubenskaya St.

**Area:** 1 466 m<sup>2</sup>

Plot size: 0.10 ha

**ID:** 1-00300

## **PHOTO GALLERY**



















## **DESCRIPTION**

Plot size (ha): 0.10 ha

**Status:** in property

**Special purpose:** construction and maintenance

**House area (m<sup>2</sup>):** 1 466.40 m<sup>2</sup>

Number of floors: 5

**Rooms:** 2 living rooms, Kitchen with a dining area, Dining room, Library, bar area, 4 bedrooms, Office, 2 covered

terraces, 3 dressing rooms, 8 bathrooms, Billiard room, Cinema, guard room, technical buildings

Цокольный этаж: Rest room, Sport room, roman bath, SPA, Swimming pool, Sauna, Garage

House condition: Trim

**House status:** brought into operation

**Technical equipment:** Elevator, telephony

**Walls:** a natural stone, brick, monolithic frame, clinker brick

**Roof:** copper

Walls warming: shell rock

**Gas:** connected

Water: centralized

Sewerage: centralized