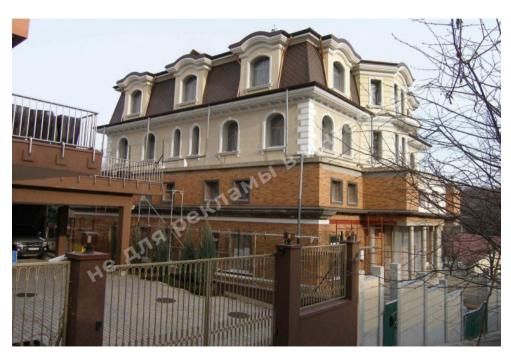

## MANSION 1500M IN PECHERSK NEAR THE BOTANICAL GARDEN

\$ 2 950 000

\$ 2 012 m<sup>2</sup>

Address: Kiev, Pechersky, Timiryadevskaya

St. / Dubenskaya St.

**Area:** 1 466 m<sup>2</sup>

Plot size: 0.10 ha

**ID:** 1-00300

## **DESCRIPTION**

Plot size (ha): 0.10 ha

**Status:** in property

**Special purpose:** construction and maintenance

**House area (m<sup>2</sup>):** 1 466.40 m<sup>2</sup>

Number of floors: 5

**Rooms:** 2 living rooms, Kitchen with a dining area, Dining room, Library, bar area, 4 bedrooms, Office, 2 covered

terraces, 3 dressing rooms, 8 bathrooms, Billiard room, Cinema, guard room, technical buildings

Цокольный этаж: Rest room, Sport room, roman bath, SPA, Swimming pool, Sauna, Garage

House condition: Trim

**House status:** brought into operation

**Technical equipment:** Elevator, telephony

**Walls:** a natural stone, brick, monolithic frame, clinker brick

**Roof:** copper

Walls warming: shell rock

**Gas:** connected

Water: centralized

Sewerage: centralized

**Electricity:** connected

Type of locality: Cottage City zone, Botanical Garden area

**Transport accessibility:** convenient transport interchange