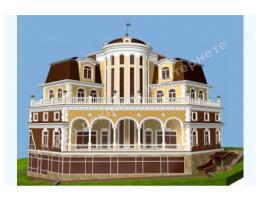

## MANSION 1500M IN PECHERSK NEAR THE BOTANICAL GARDEN

\$ 2 950 000

\$ 2 012 m<sup>2</sup>

Address: Kiev, Pechersky, Timiryadevskaya

St. / Dubenskaya St.

**Area:** 1 466 m<sup>2</sup>

Plot size: 0.10 ha

**ID:** 1-00300

## **DESCRIPTION**

Plot size (ha): 0.10 ha

**Status:** in property

**Special purpose:** construction and maintenance

**House area (m<sup>2</sup>):** 1 466.40 m<sup>2</sup>

Number of floors: 5

**Rooms:** 2 living rooms, Kitchen with a dining area, Dining room, Library, bar area, 4 bedrooms, Office, 2 covered

terraces, 3 dressing rooms, 8 bathrooms, Billiard room, Cinema, guard room, technical buildings

Цокольный этаж: Rest room, Sport room, roman bath, SPA, Swimming pool, Sauna, Garage

House condition: Trim

**House status:** brought into operation

**Technical equipment:** Elevator, telephony

**Walls:** a natural stone, brick, monolithic frame, clinker brick

**Roof:** copper

Walls warming: shell rock

**Gas:** connected

Water: centralized

Sewerage: centralized

**Electricity:** connected

Type of locality: Cottage City zone, Botanical Garden area

**Transport accessibility:** convenient transport interchange