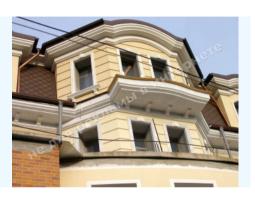

## **DESCRIPTION**

Plot size (ha): 0.10 ha

**Status:** in property

**Special purpose:** construction and maintenance

**House area (m<sup>2</sup>):** 1 466.40 m<sup>2</sup>

Number of floors: 5

**Rooms:** 2 living rooms, Kitchen with a dining area, Dining room, Library, bar area, 4 bedrooms, Office, 2 covered

terraces, 3 dressing rooms, 8 bathrooms, Billiard room, Cinema, guard room, technical buildings

Цокольный этаж: Rest room, Sport room, roman bath, SPA, Swimming pool, Sauna, Garage

House condition: Trim

**House status:** brought into operation

**Technical equipment:** Elevator, telephony

**Walls:** a natural stone, brick, monolithic frame, clinker brick

**Roof:** copper

Walls warming: shell rock

**Gas:** connected