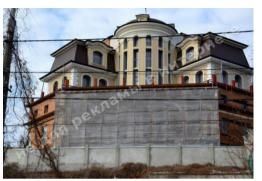

## MANSION 1500M IN PECHERSK NEAR THE BOTANICAL GARDEN

\$ 2 950 000

\$ 2 012 m<sup>2</sup>

Address: Kiev, Pechersky, Timiryadevskaya

St. / Dubenskaya St.

**Area:** 1 466 m<sup>2</sup>

Plot size: 0.10 ha

**ID:** 1-00300

## **DESCRIPTION**

Plot size (ha): 0.10 ha

**Status:** in property

**Special purpose:** construction and maintenance

**House area (m<sup>2</sup>):** 1 466.40 m<sup>2</sup>

Number of floors: 5

**Rooms:** 2 living rooms, Kitchen with a dining area, Dining room, Library, bar area, 4 bedrooms, Office, 2 covered

terraces, 3 dressing rooms, 8 bathrooms, Billiard room, Cinema, guard room, technical buildings

Цокольный этаж: Rest room, Sport room, roman bath, SPA, Swimming pool, Sauna, Garage

House condition: Trim

**House status:** brought into operation

**Technical equipment:** Elevator, telephony

**Walls:** a natural stone, brick, monolithic frame, clinker brick

**Roof:** copper

Walls warming: shell rock

**Gas:** connected

Water: centralized

Sewerage: centralized

**Electricity:** connected

Type of locality: Cottage City zone, Botanical Garden area

**Transport accessibility:** convenient transport interchange