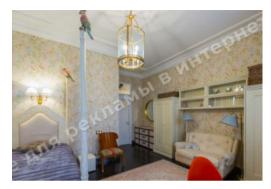

## DESCRIPTION

Type of building: Club house

Number of floors: 5

**Floor:** 5

Number of rooms: 4

Rooms: living room with access to the terrace, Kitchen, 3 bedrooms, 2 bathrooms, bathroom, laundry room

Windows face: scenic view

Apartment condition: author's design, the apartment is equipped with furniture and appliances of world brands

Technical equipment: water purification system, boiler, individual air conditioning, floor heating