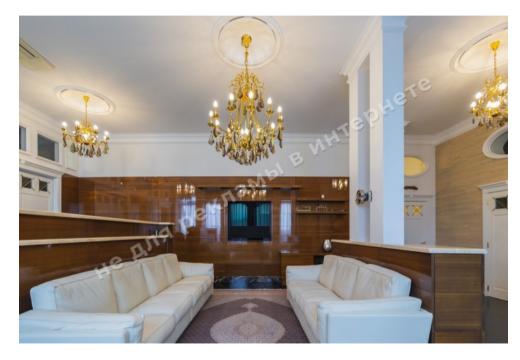

## DESCRIPTION

Type of building: Club house

Number of floors: 5

**Floor:** 5

Number of rooms: 4

Rooms: living room with access to the terrace, Kitchen, 3 bedrooms, 2 bathrooms, bathroom, laundry room

Windows face: scenic view

Apartment condition: author's design, the apartment is equipped with furniture and appliances of world brands

Technical equipment: water purification system, boiler, individual air conditioning, floor heating

Front door: video monitoring, militarized security, elevator, after renovation

Courtyard: closed territory, access control system

**Nearby:** historical and business city center, subway, St. Michael's Cathedral, Landscape Alley, restaurants, Sophia Square