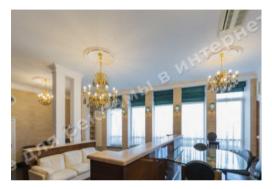

## DESCRIPTION

Type of building: Club house

Number of floors: 5

**Floor:** 5

Number of rooms: 4

Rooms: living room with access to the terrace, Kitchen, 3 bedrooms, 2 bathrooms, bathroom, laundry room

Windows face: scenic view

Apartment condition: author's design, the apartment is equipped with furniture and appliances of world brands

Technical equipment: water purification system, boiler, individual air conditioning, floor heating

Front door: video monitoring, militarized security, elevator, after renovation

Courtyard: closed territory, access control system

**Nearby:** historical and business city center, subway, St. Michael's Cathedral, Landscape Alley, restaurants, Sophia Square