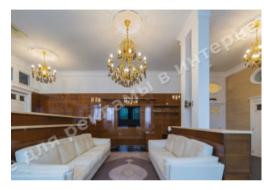

## DESCRIPTION

Type of building: Club house

Number of floors: 5

**Floor:** 5

Number of rooms: 4

Rooms: living room with access to the terrace, Kitchen, 3 bedrooms, 2 bathrooms, bathroom, laundry room

Windows face: scenic view

Apartment condition: author's design, the apartment is equipped with furniture and appliances of world brands

Technical equipment: water purification system, boiler, individual air conditioning, floor heating

Front door: video monitoring, militarized security, elevator, after renovation

Courtyard: closed territory, access control system

**Nearby:** historical and business city center, subway, St. Michael's Cathedral, Landscape Alley, restaurants, Sophia Square