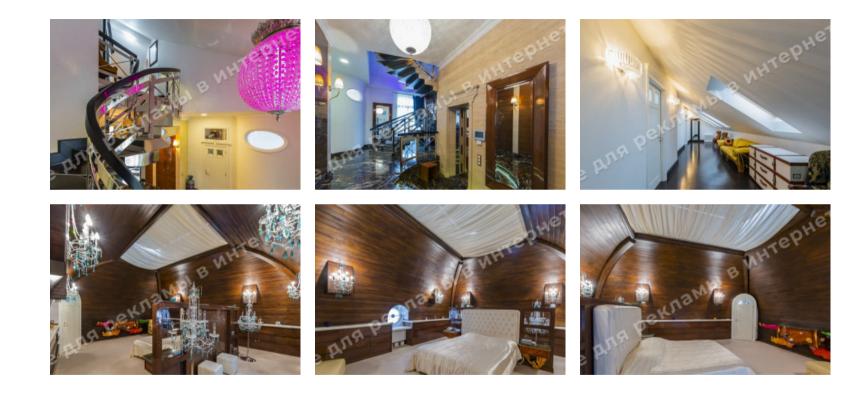

## DESCRIPTION

Type of building: Club house

Number of floors: 5

**Floor:** 5

Number of rooms: 4

Rooms: living room with access to the terrace, Kitchen, 3 bedrooms, 2 bathrooms, bathroom, laundry room

Windows face: scenic view

Apartment condition: author's design, the apartment is equipped with furniture and appliances of world brands

Technical equipment: water purification system, boiler, individual air conditioning, floor heating

Front door: video monitoring, militarized security, elevator, after renovation

Courtyard: closed territory, access control system

**Nearby:** historical and business city center, subway, St. Michael's Cathedral, Landscape Alley, restaurants, Sophia Square