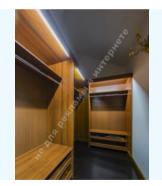

## DESCRIPTION

Type of building: Club house

Number of floors: 5

**Floor:** 5

Number of rooms: 4

Rooms: living room with access to the terrace, Kitchen, 3 bedrooms, 2 bathrooms, bathroom, laundry room

Windows face: scenic view