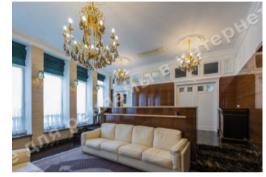

## DESCRIPTION

Type of building: Club house

Number of floors: 5

**Floor:** 5

Number of rooms: 4

Rooms: living room with access to the terrace, Kitchen, 3 bedrooms, 2 bathrooms, bathroom, laundry room

Windows face: scenic view

Apartment condition: author's design, the apartment is equipped with furniture and appliances of world brands

Technical equipment: water purification system, boiler, individual air conditioning, floor heating

Front door: video monitoring, militarized security, elevator, after renovation

Courtyard: closed territory, access control system

**Nearby:** historical and business city center, subway, St. Michael's Cathedral, Landscape Alley, restaurants, Sophia Square