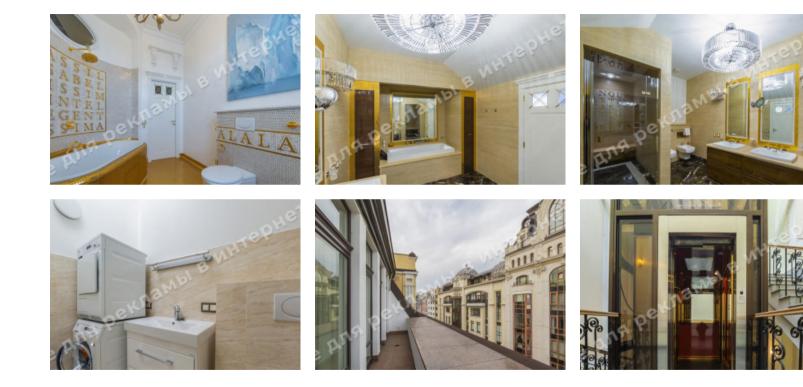

## DESCRIPTION

Type of building: Club house

Number of floors: 5

**Floor:** 5

Number of rooms: 4

Rooms: living room with access to the terrace, Kitchen, 3 bedrooms, 2 bathrooms, bathroom, laundry room

Windows face: scenic view

Apartment condition: author's design, the apartment is equipped with furniture and appliances of world brands

Technical equipment: water purification system, boiler, individual air conditioning, floor heating

Front door: video monitoring, militarized security, elevator, after renovation

Courtyard: closed territory, access control system

**Nearby:** historical and business city center, subway, St. Michael's Cathedral, Landscape Alley, restaurants, Sophia Square