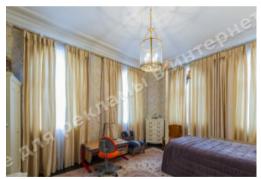

## DESCRIPTION

Type of building: Club house

Number of floors: 5

**Floor:** 5

Number of rooms: 4

Rooms: living room with access to the terrace, Kitchen, 3 bedrooms, 2 bathrooms, bathroom, laundry room

Windows face: scenic view

Apartment condition: author's design, the apartment is equipped with furniture and appliances of world brands

Technical equipment: water purification system, boiler, individual air conditioning, floor heating