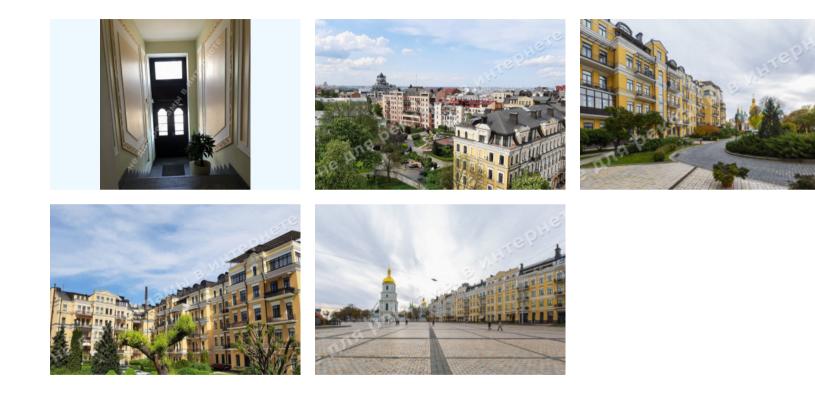

Front door: video monitoring, militarized security, elevator, after renovation

Courtyard: closed territory, access control system

**Nearby:** historical and business city center, subway, St. Michael's Cathedral, Landscape Alley, restaurants, Sophia Square