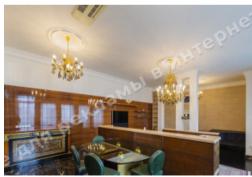

## DESCRIPTION

Type of building: Club house

Number of floors: 5

**Floor:** 5

Number of rooms: 4

Rooms: living room with access to the terrace, Kitchen, 3 bedrooms, 2 bathrooms, bathroom, laundry room

Windows face: scenic view

Apartment condition: author's design, the apartment is equipped with furniture and appliances of world brands

Technical equipment: water purification system, boiler, individual air conditioning, floor heating

Front door: video monitoring, militarized security, elevator, after renovation

Courtyard: closed territory, access control system

**Nearby:** historical and business city center, subway, St. Michael's Cathedral, Landscape Alley, restaurants, Sophia Square