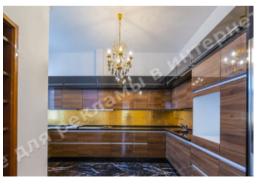

## DESCRIPTION

Type of building: Club house

Number of floors: 5

**Floor:** 5

Number of rooms: 4

Rooms: living room with access to the terrace, Kitchen, 3 bedrooms, 2 bathrooms, bathroom, laundry room

Windows face: scenic view

Apartment condition: author's design, the apartment is equipped with furniture and appliances of world brands

Technical equipment: water purification system, boiler, individual air conditioning, floor heating

Front door: video monitoring, militarized security, elevator, after renovation

Courtyard: closed territory, access control system

**Nearby:** historical and business city center, subway, St. Michael's Cathedral, Landscape Alley, restaurants, Sophia Square