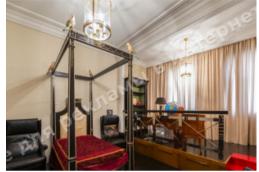

## DESCRIPTION

Type of building: Club house

Number of floors: 5

**Floor:** 5

Number of rooms: 4

Rooms: living room with access to the terrace, Kitchen, 3 bedrooms, 2 bathrooms, bathroom, laundry room

Windows face: scenic view

Apartment condition: author's design, the apartment is equipped with furniture and appliances of world brands

Technical equipment: water purification system, boiler, individual air conditioning, floor heating