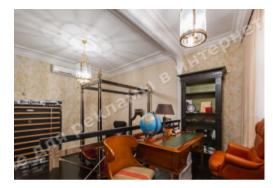

## DESCRIPTION

Type of building: Club house

Number of floors: 5

**Floor:** 5

Number of rooms: 4

Rooms: living room with access to the terrace, Kitchen, 3 bedrooms, 2 bathrooms, bathroom, laundry room

Windows face: scenic view

Apartment condition: author's design, the apartment is equipped with furniture and appliances of world brands

Technical equipment: water purification system, boiler, individual air conditioning, floor heating