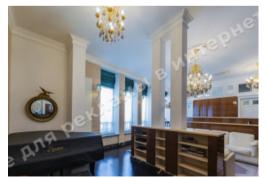

## DESCRIPTION

Type of building: Club house

Number of floors: 5

**Floor:** 5

Number of rooms: 4

Rooms: living room with access to the terrace, Kitchen, 3 bedrooms, 2 bathrooms, bathroom, laundry room

Windows face: scenic view

Apartment condition: author's design, the apartment is equipped with furniture and appliances of world brands

Technical equipment: water purification system, boiler, individual air conditioning, floor heating

Front door: video monitoring, militarized security, elevator, after renovation

Courtyard: closed territory, access control system

**Nearby:** historical and business city center, subway, St. Michael's Cathedral, Landscape Alley, restaurants, Sophia Square