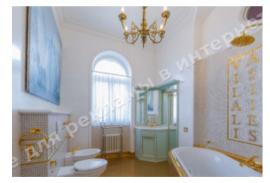

## DESCRIPTION

Type of building: Club house

Number of floors: 5

**Floor:** 5

Number of rooms: 4

Rooms: living room with access to the terrace, Kitchen, 3 bedrooms, 2 bathrooms, bathroom, laundry room

Windows face: scenic view

Apartment condition: author's design, the apartment is equipped with furniture and appliances of world brands

Technical equipment: water purification system, boiler, individual air conditioning, floor heating